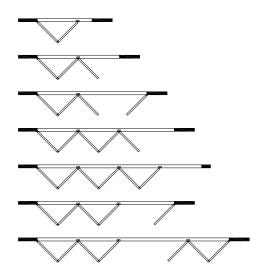

Due to the close stacking function of the Shutters most Bifolds use the smaller 90mm Airfoil Midi Louvre, or either of the two Rectangular 95mm Bella Vista Louvres - both are ideal.

There is a wide range of Bifolding configurations available:

BIFOLDING CONFIGURATIONS

TYPICAL TOP HUNG DETAILS