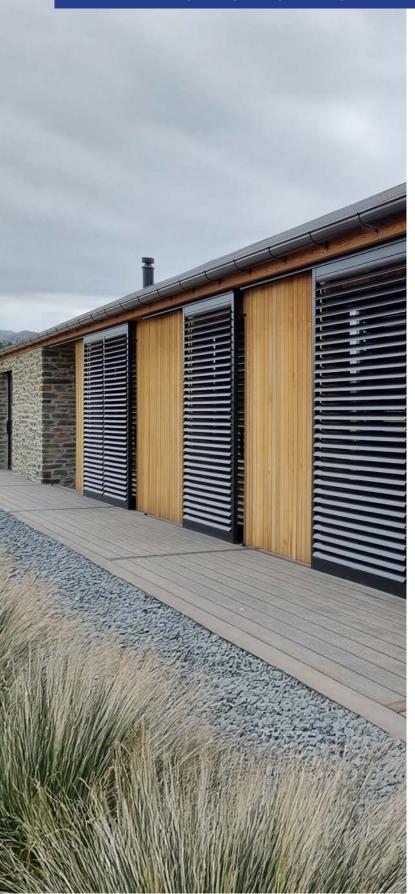

## **COASTAL TOP HUNG SLIDING SHUTTERS**

Top Hung Shutters have the advantage of being held captive within the top track, keeping them secure and making them ideal for multi-story installations.

As the load is all on the top track, continuous solid fixing is required to ensure the Shutters at all times remain true and level.

A minimal bottom guide only is required.

With our extensive range of Louvre shapes and sizes, Louvretec Sliding Shutters offer premium cost effective, low maintenance options for a wide variety of applications.

TOP HUNG SHUTTER MECHANISMS ARE HOUSED WITHIN THE TOP TRACK

TOP HUNG SLIDER MECHANISMS