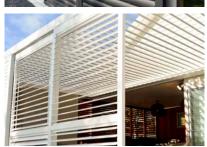

# **INTRO**

DISCOVER OUR SUPERB ALUMINIUM SHUTTERS COLLECTION

Create the ultimate Outdoor Room by installing Coastal Series Shutters to close off the sides of your patio, sitting perfectly under your Louvretec Opening Roof.

Designed with coastal conditions in mind they are an excellent solution for sun, privacy, wind, rain and heat control.

Firstly choose your Shutter type: Sliding, Bifolding or Hinged (including Plantation Shutters).

Enhance your home, lifestyle and outdoor living space.