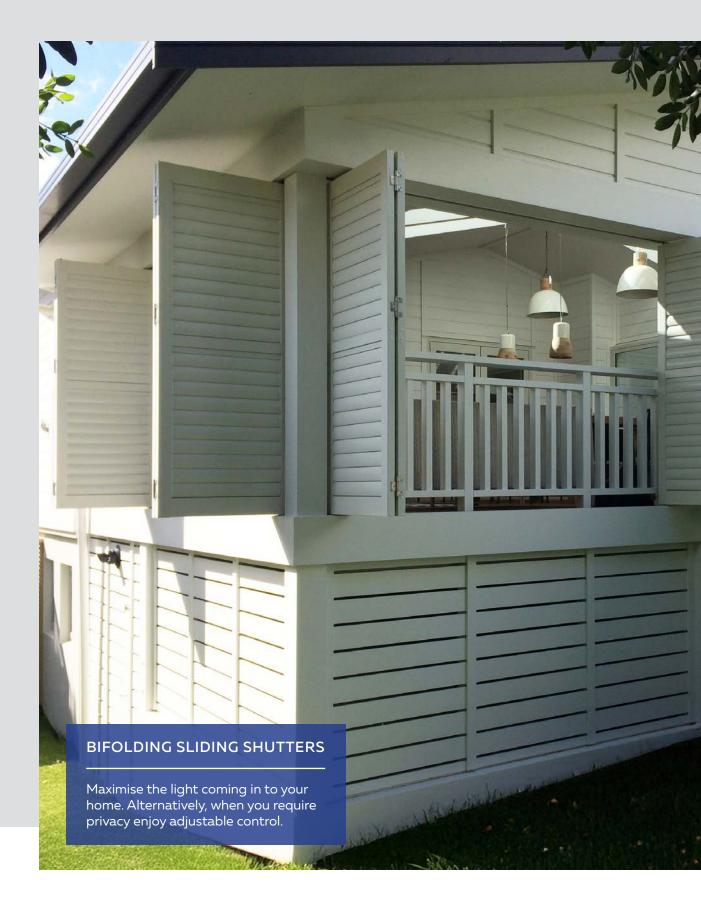

## **COASTAL BIFOLDING SLIDING SHUTTERS**

#### PANELS FOLLOW EACH OTHER AND STACK NEATLY

Bifolding Shutters have the advantage of neatly stacking to either one, or both ends, opening up wide, open spaces.

Being always top hung, Bifolding Shutters require continuous solid fixing at the head or top of the opening – especially so at the stacking points for the panels.

Due to the close stacking function of the Shutters most Bifolds use the smaller 90mm Airfoil Midi Louvre, or either of the two Rectangular 95mm Bella Vista Louvres - both are ideal.

There is a wide range of Bifolding configurations available: