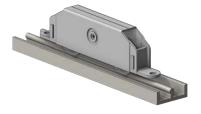

BOTTOM ROLLING SHUTTERS HAVE ALL THE WEIGHT ON THE BOTTOM TRACK

BOTTOM ROLLING SLIDER MECHANISMS