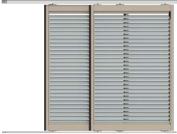

## **COASTAL BOTTOM ROLLING SLIDING SHUTTERS**

#### FEATURING A LOWER CENTRE OF GRAVITY FOR HEAVIER PANELS

Louvretec Aluminum Shutters are available either Bottom Rolling or Top Hung.

Bottom Rolling Shutters have the advantage of not requiring structural fixing at the head or top of the opening as all the weight sits on the bottom track.

It is essential that the bottom track has solid level fixing, particularly with large heavy doors. This ensures easy fingertip operation when sliding open or closed.

Custom built to last in powder coated or anodised aluminum finish, all Sliding, Bifolding and Hinged componentry used, is manufactured using T316 Marine Grade Stainless Steel.

BOTTOM ROLLING SHUTTERS HAVE ALL THE WEIGHT ON THE BOTTOM TRACK

BOTTOM ROLLING SLIDER MECHANISMS