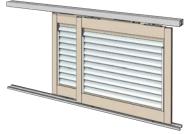

BOTTOM ROLLING SHUTTERS HAVE ALL THE WEIGHT ON THE BOTTOM TRACK

BOTTOM ROLLING SLIDER MECHANISMS

## **COASTAL TOP HUNG SLIDING SHUTTERS**

Top Hung Shutters have the advantage of being held captive within the top track, keeping them secure and making them ideal for multi-story installations.

As the load is all on the top track, continuous solid fixing is required to ensure the Shutters at all times remain true and level.

A minimal bottom guide only is required.

With our extensive range of Louvre shapes and sizes, Louvretec Sliding Shutters offer premium cost effective, low maintenance options for a wide variety of applications.