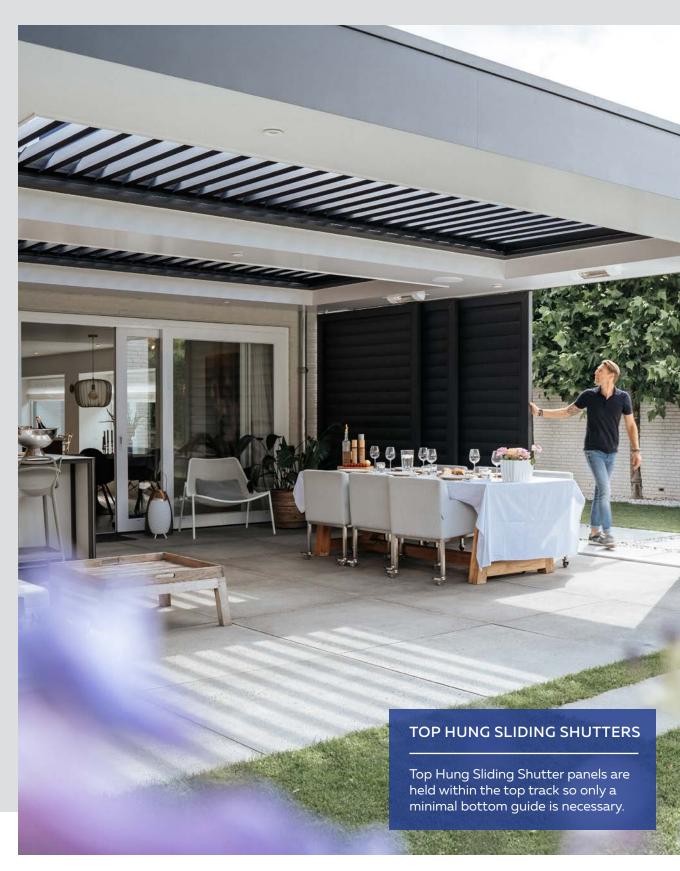

## **COASTAL TOP HUNG SLIDING SHUTTERS**

Top Hung Shutters have the advantage of being held captive within the top track, keeping them secure and making them ideal for multi-story installations.

As the load is all on the top track, continuous solid fixing is required to ensure the Shutters at all times remain true and level.

A minimal bottom guide only is required.

With our extensive range of Louvre shapes and sizes, Louvretec Sliding Shutters offer premium cost effective, low maintenance options for a wide variety of applications.