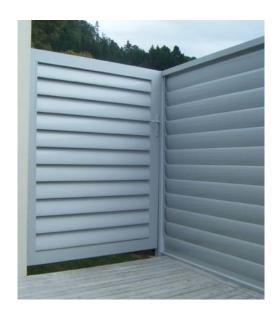

#### **COASTAL HINGED DOORS & GATES**

Coastal Hinged Doors and Gates can be inwards or outwards opening.

Hinged Doors are available as Standard, Heavy Duty or Ultra Welded.

STANDARD HINGED DOORS

COASTAL HINGED DOORS & GATES Bringing added security, control and design to your home or building.