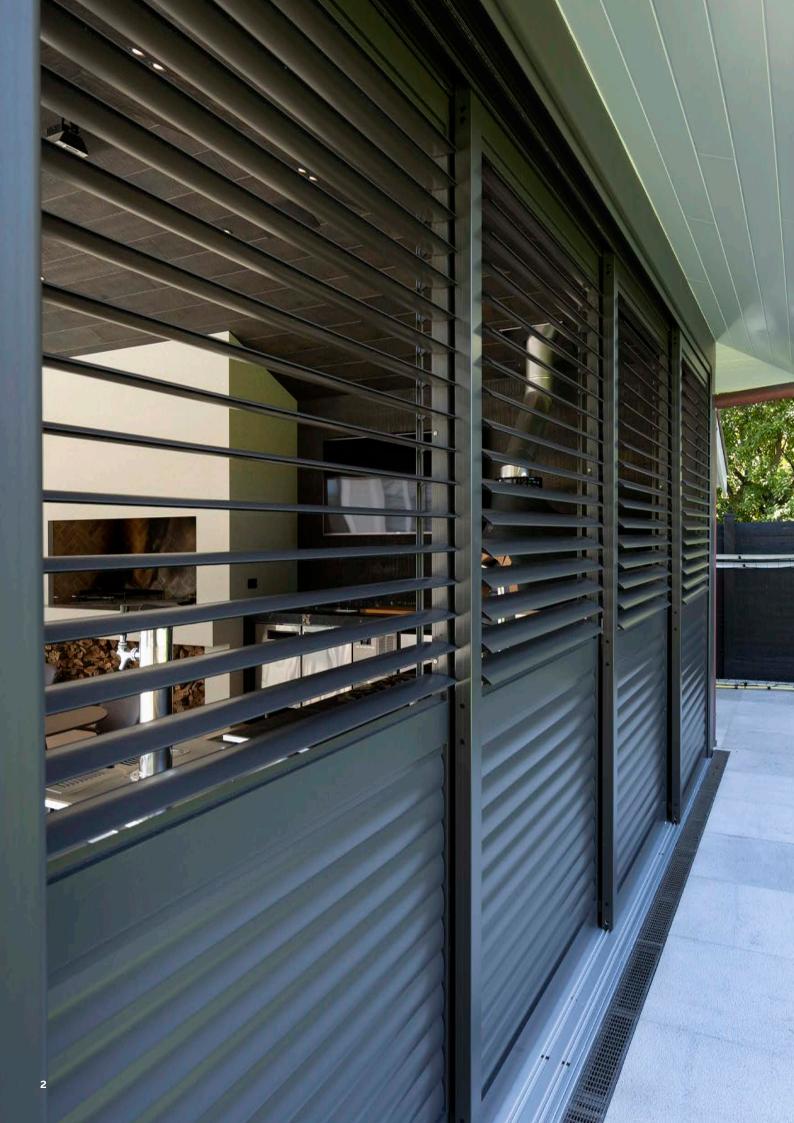

Designed with coastal conditions in mind they are an excellent solution for sun, privacy, wind, rain and heat control.

Firstly choose your Shutter type: Sliding, Bifolding or Hinged (including Plantation Shutters).

Now choose your Louvre infill type and application; Airfoil Louvres or Rectangular Louvres? Will your Louvre infills be fixed in place or adjustable?

We don't offer an out of the box Shutter solution - instead we custom make to your precise requirements.