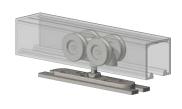

BOTTOM ROLLING SHUTTERS HAVE ALL THE WEIGHT ON THE BOTTOM TRACK

BOTTOM ROLLING SLIDER MECHANISMS