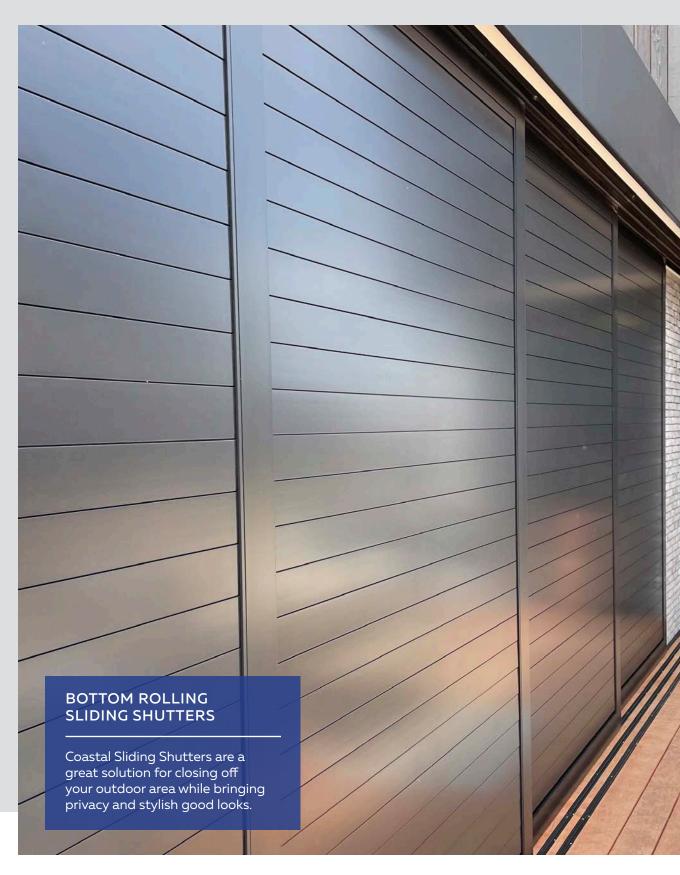

## **COASTAL BOTTOM ROLLING SLIDING SHUTTERS**

#### FEATURING A LOWER CENTRE OF GRAVITY FOR HEAVIER PANELS

Louvretec Aluminum Shutters are available either Bottom Rolling or Top Hung.

Bottom Rolling Shutters have the advantage of not requiring structural fixing at the head or top of the opening as all the weight sits on the bottom track.

It is essential that the bottom track has solid level fixing, particularly with large heavy doors. This ensures easy fingertip operation when sliding open or closed.

Custom built to last in powder coated or anodised aluminum finish, all Sliding, Bifolding and Hinged componentry used, is manufactured using T316 Marine Grade Stainless Steel.

BOTTOM ROLLING SHUTTERS HAVE ALL THE WEIGHT ON THE BOTTOM TRACK

BOTTOM ROLLING SLIDER MECHANISMS