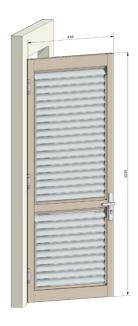

#### **COASTAL HINGED PLANTATION SHUTTERS**

Coastal Hinged Plantation Shutters can open outwards from the top hinge to let in fresh air at the bottom of the shutter.

TYPICAL TOP HUNG DETAILS

They can also be side-hinged for greater Opening space. Plantation Shutters use standard Hinged Door extrusions and components.

TYPICAL SIDE HUNG DETAILS

Coastal Hinged Plantation Shutters feature "stays" to keep the Shutter in an open position for ventilation and security.