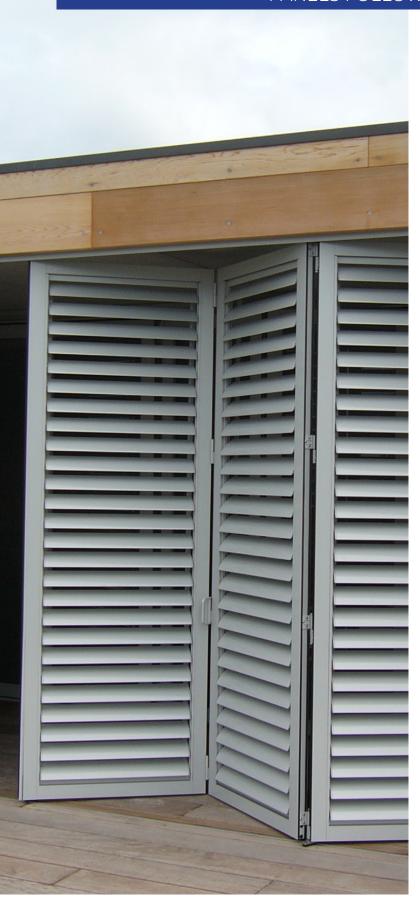

## **COASTAL BIFOLDING SLIDING SHUTTERS**

#### PANELS FOLLOW EACH OTHER AND STACK NEATLY

Bifolding Shutters have the advantage of neatly stacking to either one, or both ends, opening up wide, open spaces.

Being always top hung, Bifolding Shutters require continuous solid fixing at the head or top of the opening – especially so at the stacking points for the panels.

Due to the close stacking function of the Shutters most Bifolds use the smaller 90mm Airfoil Midi Louvre, or either of the two Rectangular 95mm Bella Vista Louvres - both are ideal.

There is a wide range of Bifolding configurations available: