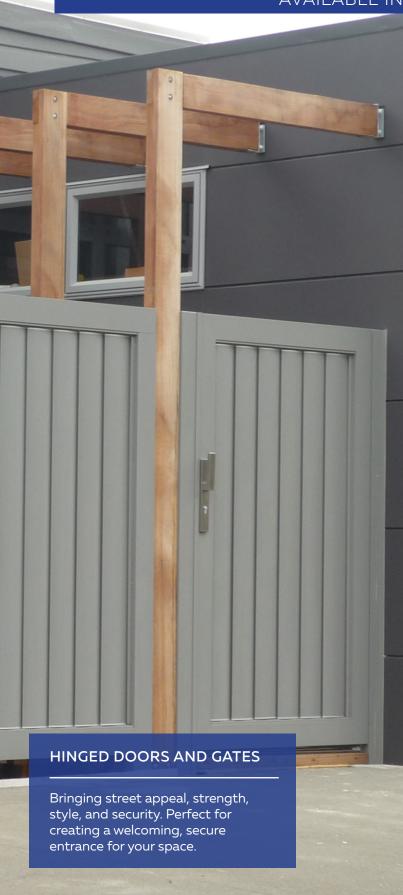

#### **COASTAL HINGED DOORS & GATES**

Coastal Hinged Doors and Gates can be inwards or outwards opening.

Hinged Doors are available as Standard, Heavy Duty or Ultra Welded.

STANDARD HINGED DOORS

COASTAL HINGED DOORS & GATES Bringing added security, control and design to your home or building.