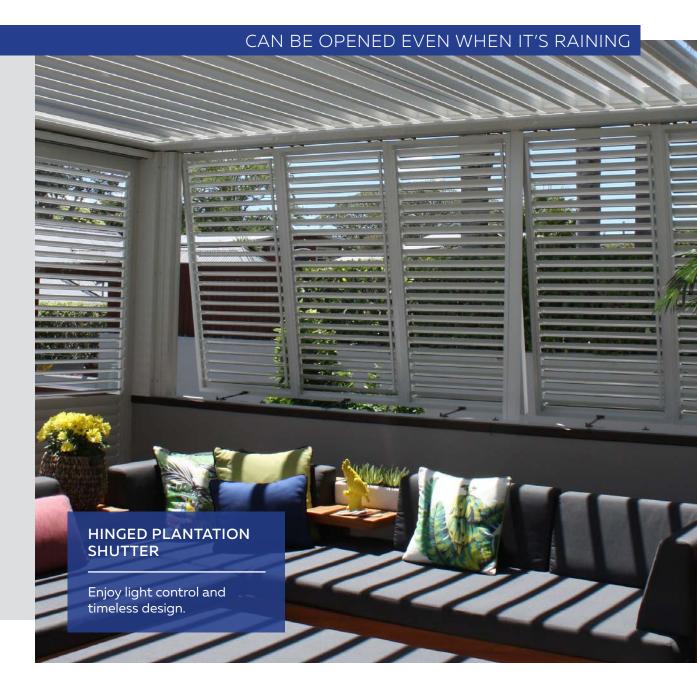

#### **COASTAL HINGED PLANTATION SHUTTERS**

Coastal Hinged Plantation Shutters can open outwards from the top hinge to let in fresh air at the bottom of the shutter.

TYPICAL TOP HUNG DETAILS

They can also be side-hinged for greater Opening space. Plantation Shutters use standard Hinged Door extrusions and components.

TYPICAL SIDE HUNG DETAILS

Coastal Hinged Plantation Shutters feature "stays" to keep the Shutter in an open position for ventilation and security.