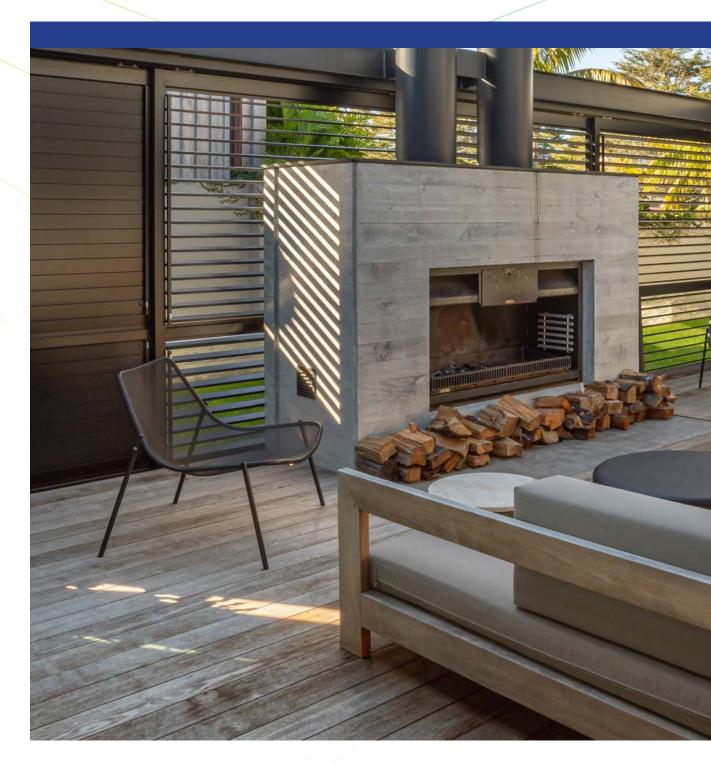

# **INTRO**

DISCOVER OUR SUPERB ALUMINIUM SHUTTERS COLLECTION

Create the ultimate Outdoor Room by installing Coastal Series Shutters to close off the sides of your patio, sitting perfectly under your Louvretec Opening Roof.

Designed with coastal conditions in mind they are an excellent solution for sun, privacy, wind, rain and heat control.

Firstly choose your Shutter type: Sliding, Bifolding or Hinged (including Plantation Shutters).

Enhance your home, lifestyle and outdoor living space.