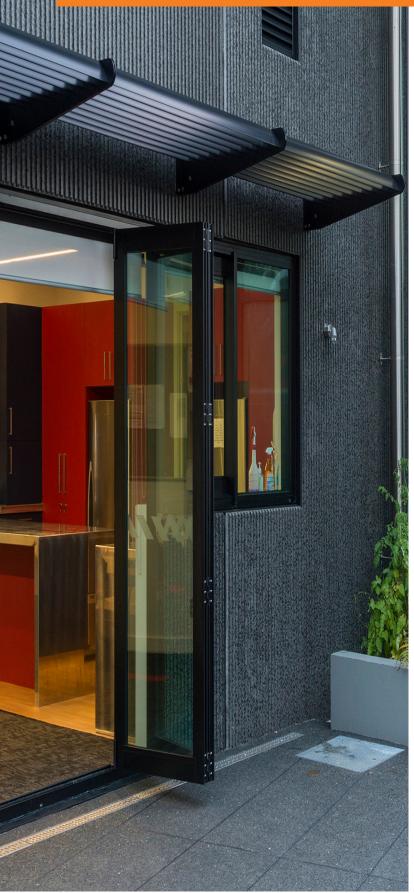

Installed either vertically or horizontally, KISS Pivot Louvres are ideal as either a Stand-alone Panel or included as a Sliding, Bifolding or Hinged Panel Door.

Refer to the Sun Louvre Range and Span Charts at the back of this brochure for the full range of KISS Pivot options.

E

T

1

The subtle Drive Arms attached to the Louvres ensure easy opening and closing, delivering shading, privacy, and design to your home or building.

KISS PIVOT LOUVRES IN SLIDING PANEL

KISS PIVOT PANEL