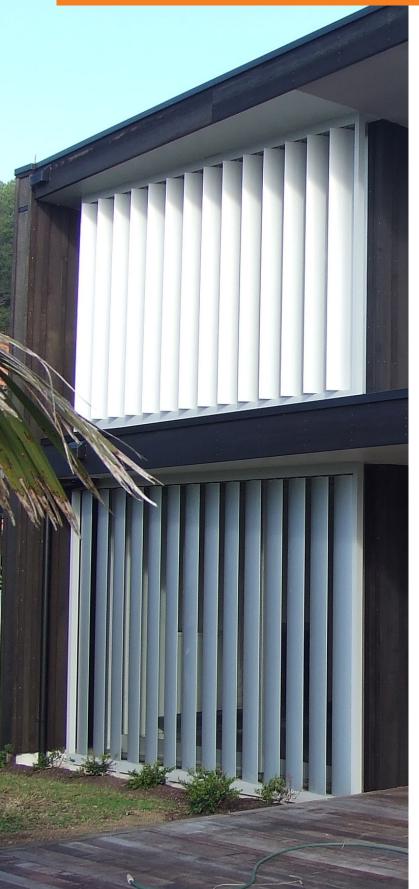

#### 3. MAXI DRIVE

Discover the innovative Maxi-Drive Pivot system, designed for the 300mm Maxi Louvre Airfoil.

## A MOTORISED SYSTEM FOR THE 300MM MAXI LOUVRE

Discover the innovative Maxi-Drive Pivot system, specifically designed for the 300mm Maxi Louvre Airfoil.

This system conceals both the motor and pivot mechanism within a sleek, structural aluminium support frame, allowing the stunning 300mm Louvres to take centre stage.

Motorised by a robust Somfy motor, and engineered to effortlessly motorise large Louvre panels, setting a new standard of elegance and functionality.

#### Compatible Sun Louvres

The Maxi-Drive Pivot System is compatible with the following Louvretec Sun Louvres:

• 300mm Maxi Louvres (Airfoil shape)

the 300mm Maxi Louvre to be motorised so you can enjoy striking design while effortlessly managing sunlight and privacy.