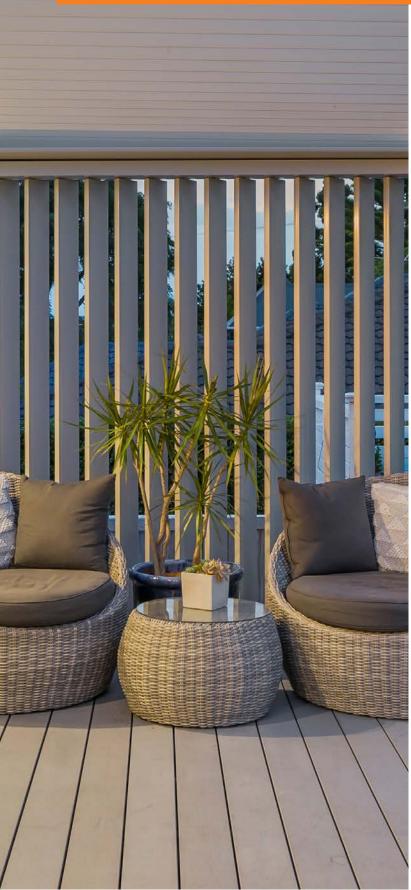

### A MOTORISED AND HAND OPERABLE SYSTEM FOR BALUSTRADES

Unique to Louvretec is our 135mm and 165mm Hi-Span Balustrade system.

The 135mm Hi-Span system has been designed to provide a Balustrade Louvre Infill Panel compliant to NZ standards, maximum opening between Panels 100mm.

The 165mm Hi-Span system is compliant to Australian standards, maximum opening between Panels 125mm.

Available Motorised or Hand operable this system is designed as an Infill panel only and does not include structural Balustrade supports – supports by others.

Can be used as a conventional Balustrade or as full height operable Louvres between floors up to a height of 3000mm.

Refer to your Louvretec Dealer for full technical details.

HAND OPERABLE HI-SPAN BALUSTRADE

FULL HEIGHT MOTORISED AND HAND OPERABLE BALUSTRADES