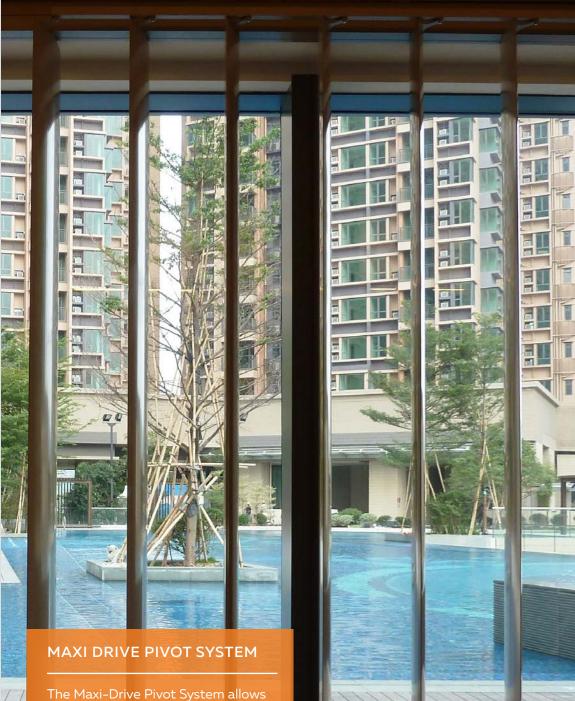

#### 3. MAXI DRIVE

Discover the innovative Maxi-Drive Pivot system, designed for the 300mm Maxi Louvre Airfoil.

## MAXI PIVOT SYSTEM

## A MOTORISED SYSTEM FOR THE 300MM MAXI LOUVRE

Discover the innovative Maxi-Drive Pivot system, specifically designed for the 300mm Maxi Louvre Airfoil.

This system conceals both the motor and pivot mechanism within a sleek, structural aluminium support frame, allowing the stunning 300mm Louvres to take centre stage.

Motorised by a robust Somfy motor, and engineered to effortlessly motorise large Louvre panels, setting a new standard of elegance and functionality.

#### Compatible Sun Louvres

The Maxi-Drive Pivot System is compatible with the following Louvretec Sun Louvres:

• 300mm Maxi Louvres (Airfoil shape)

the 300mm Maxi Louvre to be motorised so you can enjoy striking design while effortlessly managing sunlight and privacy.