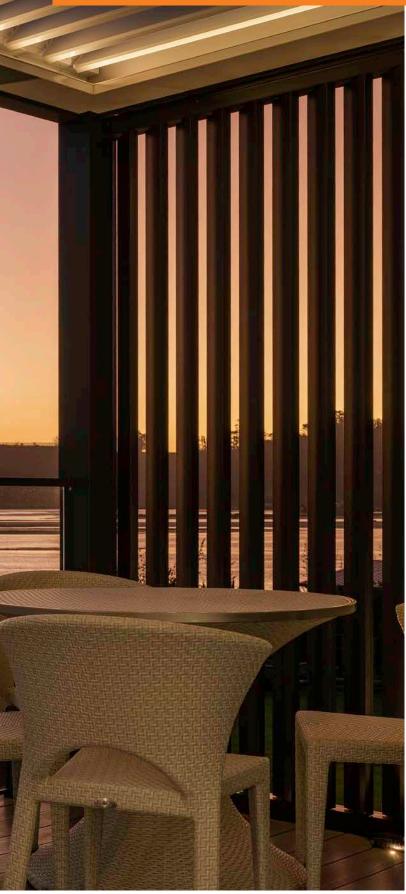

## **SPIRAL PIVOT SYSTEM**

### A MOTORISED (AND HAND OPERABLE) SYSTEM FOR MID TO LARGE LOUVRES

Louvretec's award-winning Spiral Pivot System drives our Airfoil, Rectangular and Balustrade Sun Louvre Blades, allowing them to rotate open and close at the touch of a button.

This system can also be a hand operable option for our mid sized louvres.

Louvretec Sun Louvre systems are highly visual and the Spiral Pivot system allows us to keep the operating mechanisms hidden, leaving the Louvres to be the stand out.

Because our operable Sun Louvre systems have no visible external operating systems such as drive arms they are streamlined and distinguished by functional design and of course high quality.

#### Motorised

We also keep the Somfy motor concealed within an extruded frame. Motorised Louvre systems allow the blades to rotate up to 180 degrees. Controllable via Remote – please discuss options with your Louvretec Dealer for more information.

#### Hand Operable

Spiral Pivot can also be hand operated with an easy to use stainless steel handle.