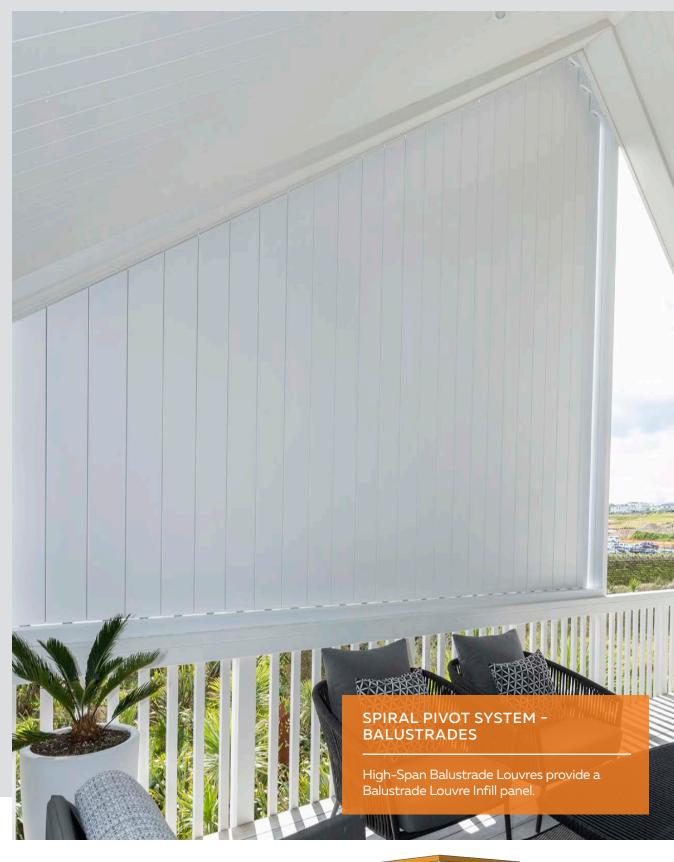

## **SPIRAL PIVOT SYSTEM**

### A MOTORISED AND HAND OPERABLE SYSTEM FOR BALUSTRADES

Unique to Louvretec is our 135mm and 165mm Hi-Span Balustrade system.

The 135mm Hi-Span system has been designed to provide a Balustrade Louvre Infill Panel compliant to NZ standards, maximum opening between Panels 100mm.

The 165mm Hi-Span system is compliant to Australian standards, maximum opening between Panels 125mm.

Available Motorised or Hand operable this system is designed as an Infill panel only and does not include structural Balustrade supports – supports by others.

Can be used as a conventional Balustrade or as full height operable Louvres between floors up to a height of 3000mm.

Refer to your Louvretec Dealer for full technical details.

HAND OPERABLE HI-SPAN BALUSTRADE