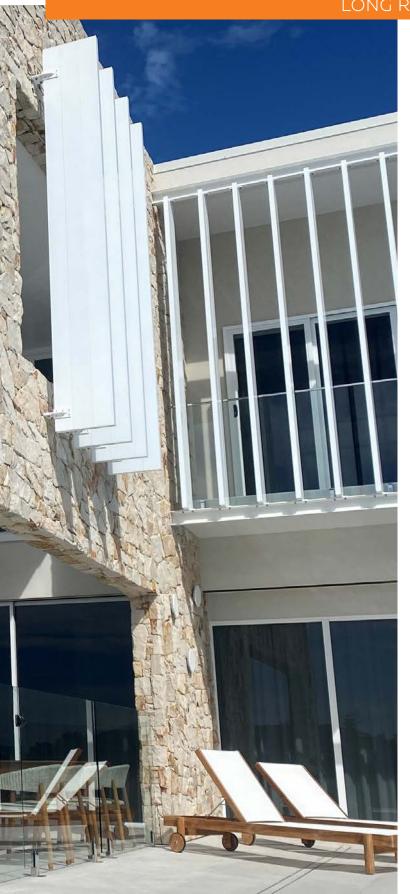

## **BRACKET FIXED SYSTEM**

### LONG RUNS OF LOUVRES FIXED IN PLACE

Bracket fixing allows Louvres to be fixed in place and installed in long runs bringing a modern, streamlined look, along with sun control.

Bracket Fixed Louvres are not adjustable. Our design team can help you determine the best angle for your home or building to meet your shade and privacy requirements.

All Louvretec Sun Louvres can be Bracket Fixed\* with our specially designed proprietary Bracket Fixing system and custom manufactured die-cast or extruded brackets, allowing for complete control over pitch and centre.

Fix Louvre Blades Vertically or Horizontally Louvres can run vertically or horizontally using our exclusive proprietary Bracket Fixing system.

Refresh your home or building instantly with Bracket Fixed Sun Louvres and prepare to rediscover your love for your space.

Refer to the Sun Louvre Range and Span Charts at the back of this brochure for the full range of Bracket Fixed options.

\* Except our 95mm Bella Vista Louvres and our Flush Louvres

Bracket fixing is an installation application that enables Louvres to be installed in long runs, creating a stunning visual impact.