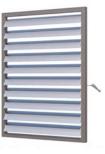

### **1. KISS PIVOT SYSTEM**

A Hand Operable Sun Louvre system with a Drive Arm.

## The KISS Pivot System is Louvretec's Hand Operable system for Sun Louvres.

This is our most versatile well proven system. Tried and true, this elegantly designed Hand Operable Louvre system offers adjustable Louvres at little more than Fixed Louvre prices.

The snug fitting twin drive arms can be locked closed, or locked open in various pre-set positions.

Choose from two Airfoil, or two Rectangular shaped blades, all options incorporating a wool-pile insert ensuring a quiet snug fit when fully closed.

Installed either vertically or horizontally, KISS Pivot Louvres are ideal as either a Stand-alone Panel or included as a Sliding, Bifolding or Hinged Panel Door.

Refer to the Sun Louvre Range and Span Charts at the back of this brochure for the full range of KISS Pivot options.