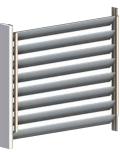

The snug fitting twin drive arms can be locked closed, or locked open in various pre-set positions.

Choose from two Airfoil, or two Rectangular shaped blades, all options incorporating a wool-pile insert ensuring a quiet snug fit when fully closed.

Installed either vertically or horizontally, KISS Pivot Louvres are ideal as either a Stand-alone Panel or included as a Sliding, Bifolding or Hinged Panel Door.

Refer to the Sun Louvre Range and Span Charts at the back of this brochure for the full range of KISS Pivot options.