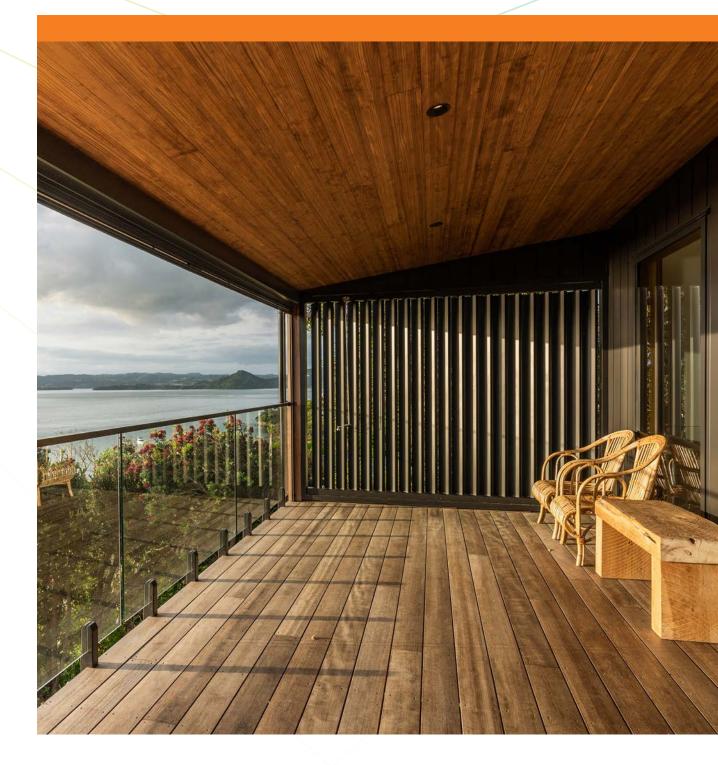

# INTRO

DISCOVER OUR VERSATILE SUN LOUVRES COLLECTION

Elevate your space with our large collection of Sun Louvres.

Firstly choose your Louvre shape; Airfoil or Rectangular?

Next choose your width size based on your style, wind zone location and span requirements; Louvretec Louvres start at 90mm wide through to 600mm Maxi Louvres.

Choose your application; What do you want your Sun Louvres to do? Motorised, Hand Operable or Fixed in place?

Louvretec Sun Louvres are the perfect solution, adding both style and versatility to your home or building. Get inspired and explore our Sun Louvre collection today. Louvretec Sun Louvres Applications include: