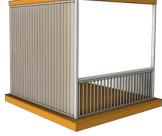

### A MOTORISED AND HAND OPERABLE SYSTEM FOR BALUSTRADES

Unique to Louvretec is our 135mm and 165mm Hi-Span Balustrade system.

The 135mm Hi-Span system has been designed to provide a Balustrade Louvre Infill Panel compliant to NZ standards, maximum opening between Panels 100mm.

The 165mm Hi-Span system is compliant to Australian standards, maximum opening between Panels 125mm.

Available Motorised or Hand operable this system is designed as an Infill panel only and does not include structural Balustrade supports – supports by others.

Can be used as a conventional Balustrade or as full height operable Louvres between floors up to a height of 3000mm.

Refer to your Louvretec Dealer for full technical details.

HAND OPERABLE HI-SPAN BALUSTRADE

FULL HEIGHT MOTORISED AND HAND OPERABLE BALUSTRADES