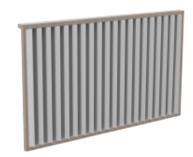

## **SPIRAL PIVOT SYSTEM**

### A MOTORISED (AND HAND OPERABLE) SYSTEM FOR MID TO LARGE LOUVRES

Louvretec's award-winning Spiral Pivot System drives our Airfoil, Rectangular and Balustrade Sun Louvre Blades, allowing them to rotate open and close at the touch of a button.

This system can also be a hand operable option for our mid sized louvres.

Louvretec Sun Louvre systems are highly visual and the Spiral Pivot system allows us to keep the operating mechanisms hidden, leaving the Louvres to be the stand out.

Because our operable Sun Louvre systems have no visible external operating systems such as drive arms they are streamlined and distinguished by functional design and of course high quality.