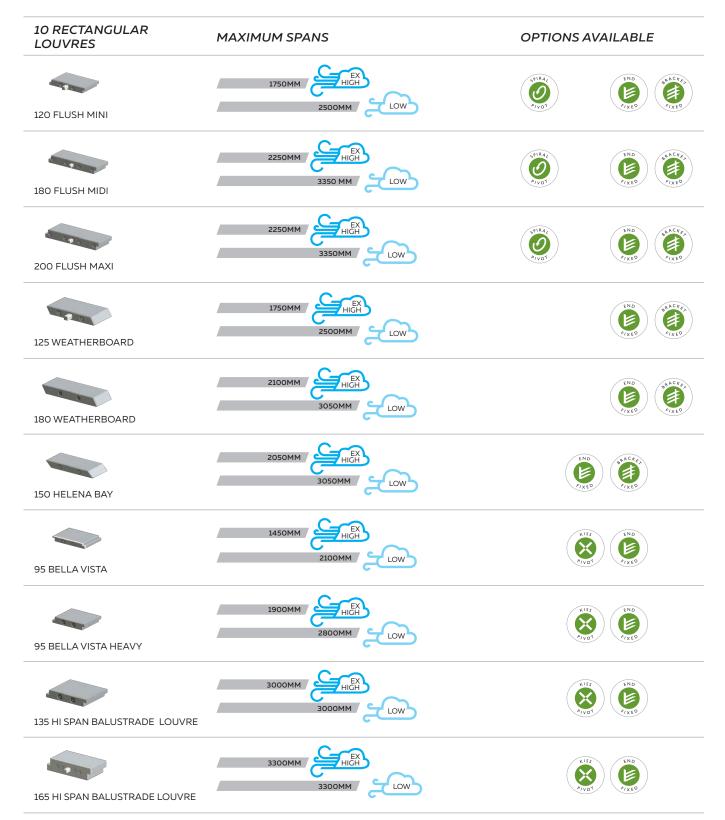

| Sinter,                                                                                    |
| 180 AIRFOIL LOUVRE |                             | Spillar<br>Vot                                                                             |
| 200 MAXI LOUVRE    | 2350MM / EX<br>3700MM / LOW |                                                                                            |
| 300 MAXI LOUVRE    | 3350MM HIGH<br>4800MM LOW   | WAXZ<br>ORINE<br>ORINE<br>WAXZ<br>ORINE<br>WAXZ<br>ORINE<br>WAXZ<br>ORINE<br>WAXZ<br>ORINE |
| 600 MAXI LOUVRE    | 3700MM                      | KIXED<br>END<br>END                                                                        |

## SUN LOUVRES RANGE AND SPANS

### RECTANGULAR SUN LOUVRES RANGE

### RECTANGULAR SUN LOUVRES



## SUN LOUVRES RANGE AND SPANS

### RL SUN LOUVRES RANGE

## RL RECTANGULAR SUN LOUVRES

| 6 DIFFERENT STYLES | MAXIMUM SPANS | OPTIONS AVAILABLE                                                  |
|--------------------|---------------|--------------------------------------------------------------------|
| RL 300 SQUARE      |               | END<br>FIXED                                                       |
| RL 450 SQUARE      |               | END<br>END<br>END<br>END<br>END<br>END<br>END<br>END<br>END<br>END |
| RL 600 SQUARE      |               | END<br>FIXED                                                       |
| RL 300 MITRE       |               | END<br>FIXED                                                       |
| RL 450 MITRE       |               | END<br>VIXED<br>VIXED