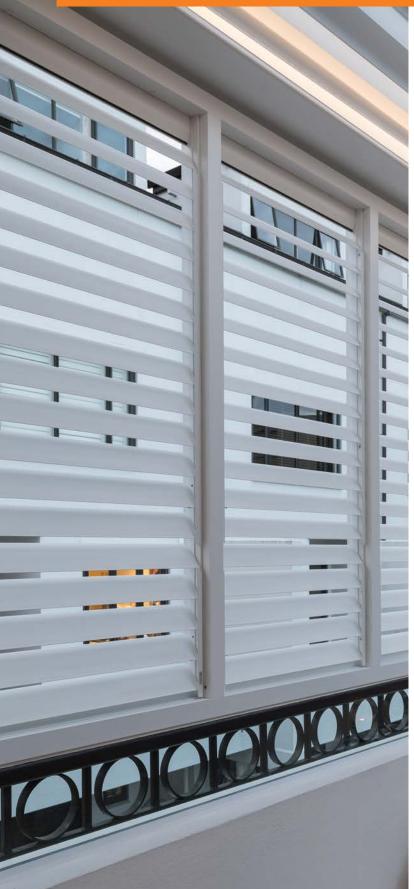

## The KISS Pivot System is Louvretec's Hand Operable system for Sun Louvres.

This is our most versatile well proven system. Tried and true, this elegantly designed Hand Operable Louvre system offers adjustable Louvres at little more than Fixed Louvre prices.

The snug fitting twin drive arms can be locked closed, or locked open in various pre-set positions.

Choose from two Airfoil, or two Rectangular shaped blades, all options incorporating a wool-pile insert ensuring a quiet snug fit when fully closed.

Installed either vertically or horizontally, KISS Pivot Louvres are ideal as either a Stand-alone Panel or included as a Sliding, Bifolding or Hinged Panel Door.

Refer to the Sun Louvre Range and Span Charts at the back of this brochure for the full range of KISS Pivot options.

E

T

1

The subtle Drive Arms attached to the Louvres ensure easy opening and closing, delivering shading, privacy, and design to your home or building.

KISS PIVOT LOUVRES IN SLIDING PANEL

KISS PIVOT PANEL