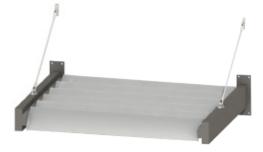

### LONG RUNS OF LOUVRES FIXED IN PLACE

Bracket fixing allows Louvres to be fixed in place and installed in long runs bringing a modern, streamlined look, along with sun control.

Bracket Fixed Louvres are not adjustable. Our design team can help you determine the best angle for your home or building to meet your shade and privacy requirements.

All Louvretec Sun Louvres can be Bracket Fixed\* with our specially designed proprietary Bracket Fixing system and custom manufactured die-cast or extruded brackets, allowing for complete control over pitch and centre.

Fix Louvre Blades Vertically or Horizontally Louvres can run vertically or horizontally using our exclusive proprietary Bracket Fixing system.

Refresh your home or building instantly with Bracket Fixed Sun Louvres and prepare to rediscover your love for your space.