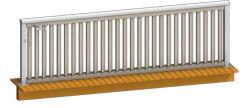

### A MOTORISED AND HAND OPERABLE SYSTEM FOR BALUSTRADES

Unique to Louvretec is our 135mm and 165mm Hi-Span Balustrade system.

The 135mm Hi-Span system has been designed to provide a Balustrade Louvre Infill Panel compliant to NZ standards, maximum opening between Panels 100mm.

The 165mm Hi-Span system is compliant to Australian standards, maximum opening between Panels 125mm.

Available Motorised or Hand operable this system is designed as an Infill panel only and does not include structural Balustrade supports – supports by others.

Can be used as a conventional Balustrade or as full height operable Louvres between floors up to a height of 3000mm.

Refer to your Louvretec Dealer for full technical details.

HAND OPERABLE HI-SPAN BALUSTRADE