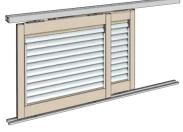

Installed either vertically or horizontally, KISS Pivot Louvres are ideal as either a Stand-alone Panel or included as a Sliding, Bifolding or Hinged Panel Door.

Refer to the Sun Louvre Range and Span Charts at the back of this brochure for the full range of KISS Pivot options.

E

T

1

The subtle Drive Arms attached to the Louvres ensure easy opening and closing, delivering shading, privacy, and design to your home or building.

KISS PIVOT LOUVRES IN SLIDING PANEL

KISS PIVOT PANEL