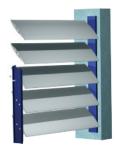

### **1. KISS PIVOT SYSTEM**

A Hand Operable Sun Louvre system with a Drive Arm.

## The KISS Pivot System is Louvretec's Hand Operable system for Sun Louvres.

This is our most versatile well proven system. Tried and true, this elegantly designed Hand Operable Louvre system offers adjustable Louvres at little more than Fixed Louvre prices.

The snug fitting twin drive arms can be locked closed, or locked open in various pre-set positions.

Choose from two Airfoil, or two Rectangular shaped blades, all options incorporating a wool-pile insert ensuring a quiet snug fit when fully closed.