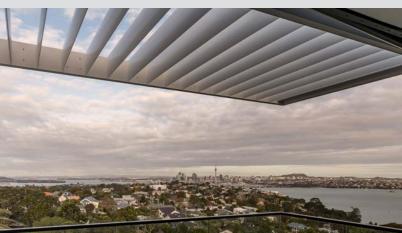

### A MOTORISED (AND HAND OPERABLE) SYSTEM FOR MID TO LARGE LOUVRES

Louvretec's award-winning Spiral Pivot System drives our Airfoil, Rectangular and Balustrade Sun Louvre Blades, allowing them to rotate open and close at the touch of a button.

This system can also be a hand operable option for our mid sized louvres.

Louvretec Sun Louvre systems are highly visual and the Spiral Pivot system allows us to keep the operating mechanisms hidden, leaving the Louvres to be the stand out.