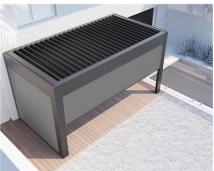

### 2. STRUCTURAL LOUVRETEC FRAME

STRUCTURAL FRAME

Louvretec offers a fully engineered structural aluminium frame system, specifically designed for Outdoor Rooms.

### 3. ROOF OPTIONS

OPENING ROOF

We have a range of Opening Roofs to choose from. Offering a range of design styles and blade sizes in our Opening Roof range.

### 3. ROOF OPTIONS

### RETRACT ROOF

A Louvretec Retract Roof can stack either all to one end or evenly to both ends giving clear open spaces above.