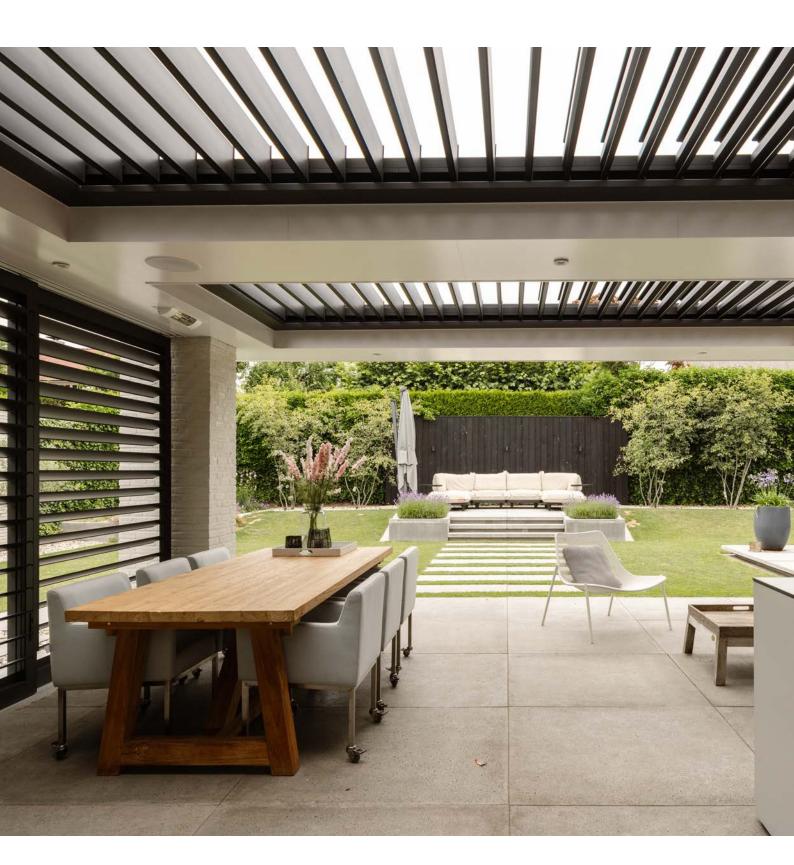

### RETRACT ROOF

A Louvretec Retract Roof can stack either all to one end or evenly to both ends giving clear open spaces above.

### 3. ROOF OPTIONS

OPENING ROOF

We have a range of Opening Roofs to choose from. Offering a range of design styles and blade sizes in our Opening Roof range.