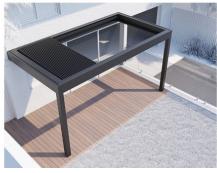

### 4. INFILL OPTIONS

SLIDETEC FRAMELESS GLASS SLIDING DOORS, WINDOWS, FIXED PANELS Frameless Glass Sliding Doors and Windows

are an ideal infill option for a Louvretec
Outdoor Room, providing wonderful protection without compromising your view.

### 4. INFILL OPTIONS