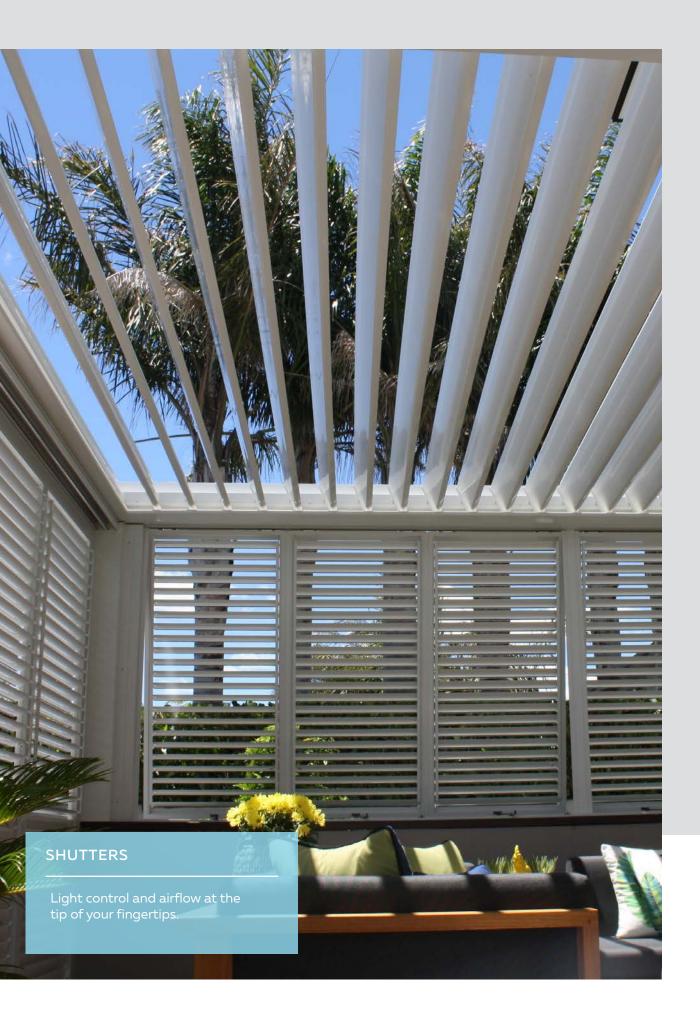

### **LOUVERED SHUTTERS**

Louvretec has a wide range of Operable and Fixed Shutters available, ideally suited for closing in Outdoor Room walls.