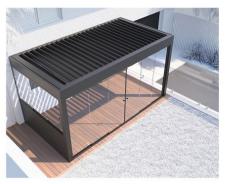

### 2. STRUCTURAL LOUVRETEC FRAME

STRUCTURAL FRAME

Louvretec offers a fully engineered structural aluminium frame system, specifically designed for Outdoor Rooms.

### 3. ROOF OPTIONS

OPENING ROOF

We have a range of Opening Roofs to choose from. Offering a range of design styles and blade sizes in our Opening Roof range.

### 3. ROOF OPTIONS

### RETRACT ROOF

A Louvretec Retract Roof can stack either all to one end or evenly to both ends giving clear open spaces above.