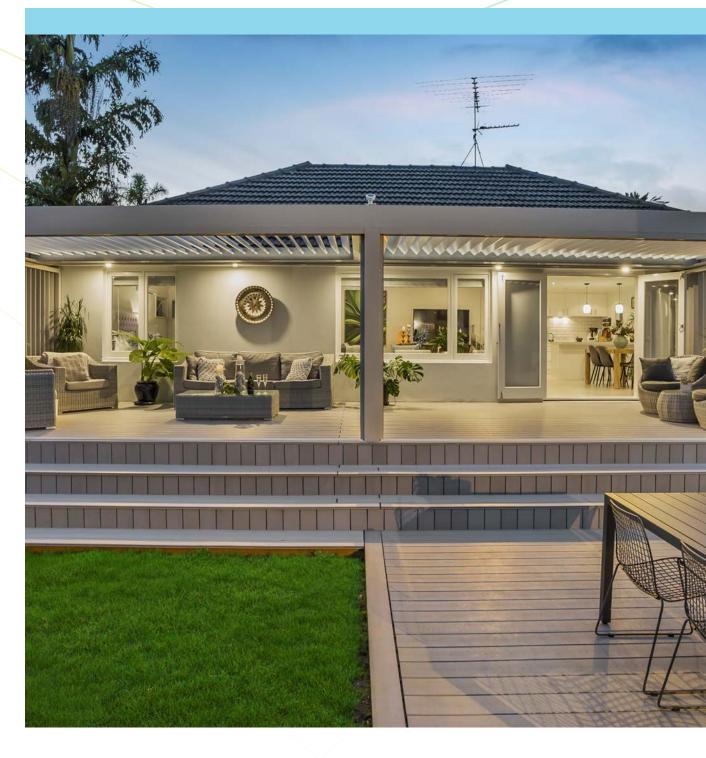

# INTRO

THE HEART OF THE HOME THE LOUVRETEC OUTDOOR ROOM

Elevate your space with a Louvretec Outdoor Room.

In modern architecture today everything has a flow to the oustide...

Which is wonderful, however the outside is always changing and isn't always that hospitable.

A Louvretec Room genuinely gives you options to make the most out of whatever is going on outside all year round.

Roofs and walls can be opened, closed, retracted...

Walls can be Glass, Mesh, Louvres in many configurations - all of which can slide or raise should you so wish.

Lighting and Heating can be added - all operable from a single hand held wireless remote controller.

CONTENTS

The Louvretec Room Applications

6

The Louvretec Room Overview

4

Louvretec Room Applications

8