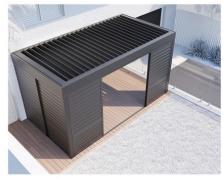

### 4. INFILL OPTIONS

SLIDETEC FRAMELESS GLASS SLIDING DOORS, WINDOWS, FIXED PANELS Frameless Glass Sliding Doors and Windows

are an ideal infill option for a Louvretec
Outdoor Room, providing wonderful protection without compromising your view.

### 4. INFILL OPTIONS

### **OUTDOOR BLINDS**

Outdoor Blinds are a popular option when considering closing in a wall of a Louvretec Room. Outdoor Blinds provide great protection during every season, protecting from UV, wind, rain and dust.

### **LOUVERED SHUTTERS**

Louvretec has a wide range of Operable and Fixed Shutters available, ideally suited for closing in Outdoor Room walls.