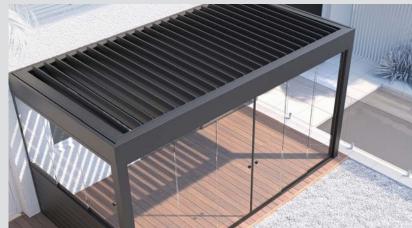

### 3. ROOF OPTIONS

OPENING ROOF

We have a range of Opening Roofs to choose from. Offering a range of design styles and blade sizes in our Opening Roof range.

### 3. ROOF OPTIONS

### RETRACT ROOF

A Louvretec Retract Roof can stack either all to one end or evenly to both ends giving clear open spaces above.