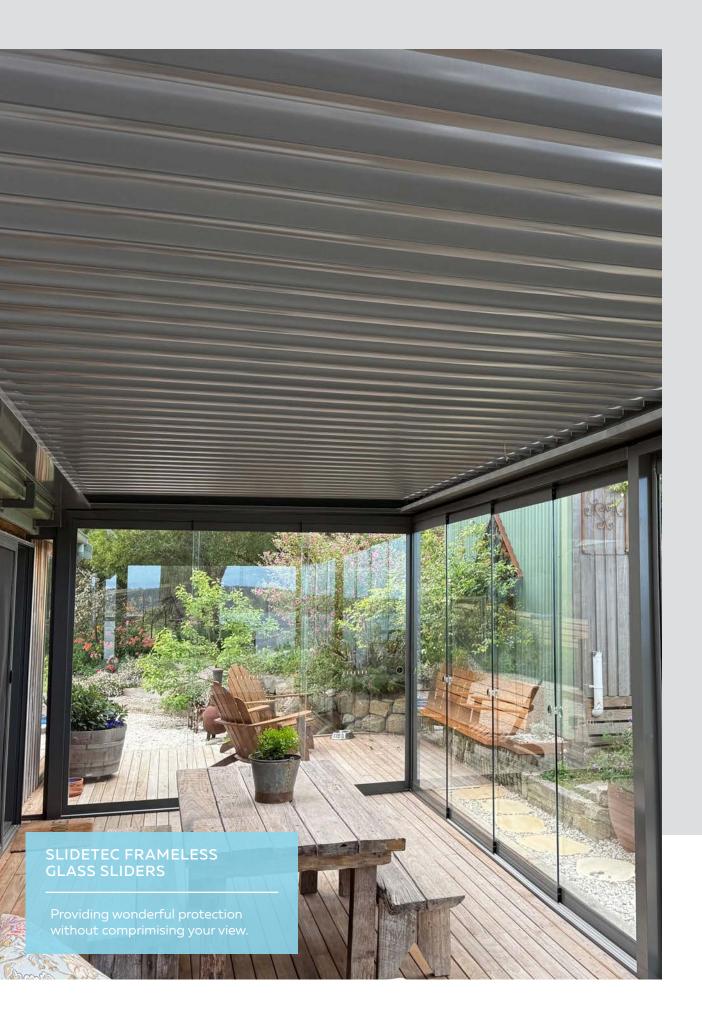

### 4. INFILL OPTIONS

SLIDETEC FRAMELESS GLASS SLIDING DOORS, WINDOWS, FIXED PANELS Frameless Glass Sliding Doors and Windows

are an ideal infill option for a Louvretec
Outdoor Room, providing wonderful protection without compromising your view.