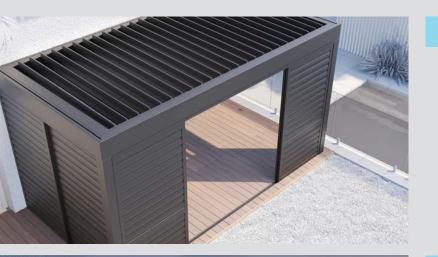

### 4. INFILL OPTIONS

SLIDETEC FRAMELESS GLASS SLIDING DOORS, WINDOWS, FIXED PANELS Frameless Glass Sliding Doors and Windows

are an ideal infill option for a Louvretec
Outdoor Room, providing wonderful protection without compromising your view.

### 4. INFILL OPTIONS

### **OUTDOOR BLINDS**

Outdoor Blinds are a popular option when considering closing in a wall of a Louvretec Room. Outdoor Blinds provide great protection during every season, protecting from UV, wind, rain and dust.