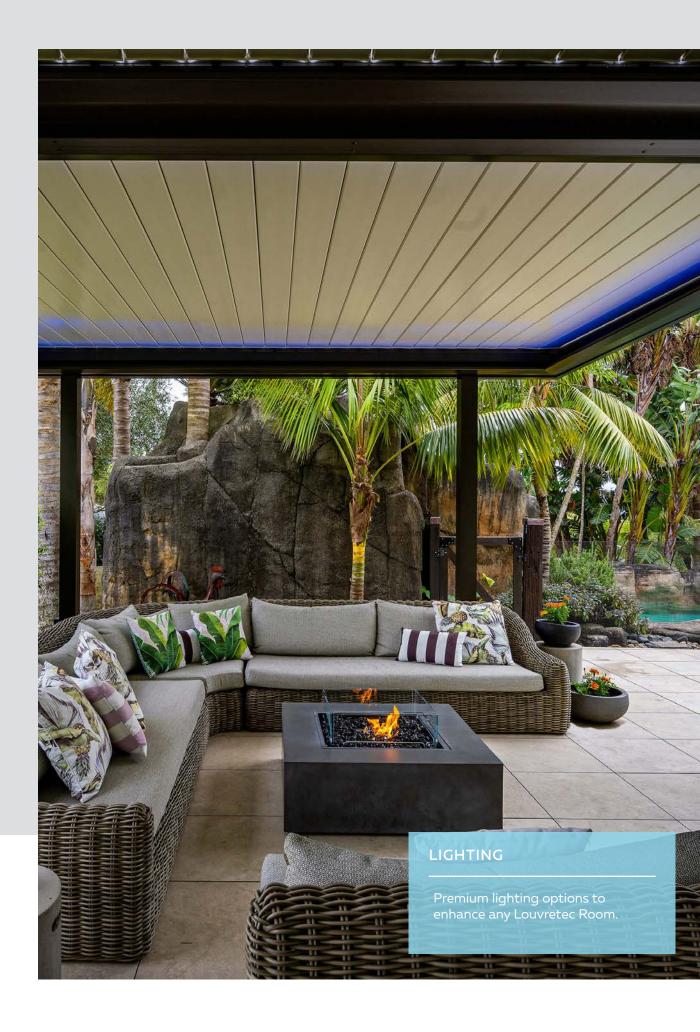

### LIGHTING

Louvretec has developed the Light-Tec custom range of premium lighting options, specifically to enhance a Louvretec Room, but equally as well suited for any Louvretec installation.

Choose from three Light-Tec options.