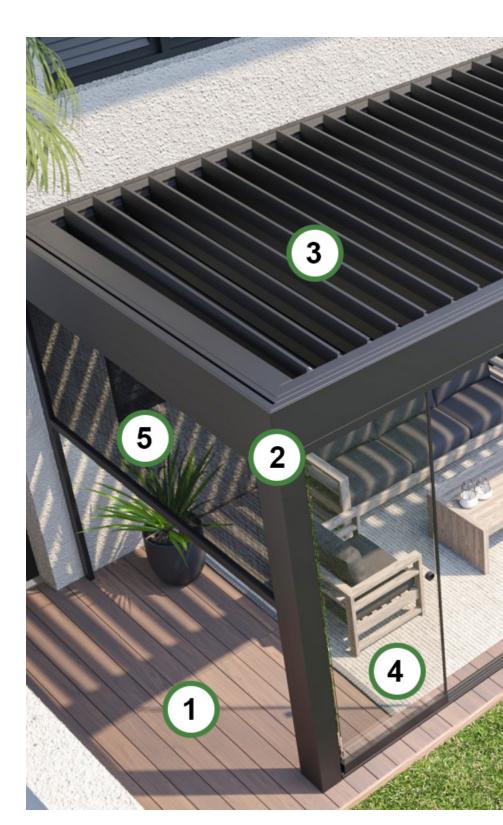

Heating

18

1. DECK

2. STRUCTURAL LOUVRETEC FRAME

3. OPENING ROOF

3. RETRACT ROOF

#### 1. DECK

DECK - You will need a deck.

Most Louvretec Dealers don't do decks (so make sure you check this first with your local Louvretec Dealer) - this is the only part of the five steps not undertaken by Louvretec. You may have an existing deck, or the deck may be part of your new home build.

### 2. STRUCTURAL LOUVRETEC FRAME

STRUCTURAL FRAME

Louvretec offers a fully engineered structural aluminium frame system, specifically designed for Outdoor Rooms.

### 3. ROOF OPTIONS

OPENING ROOF

We have a range of Opening Roofs to choose from. Offering a range of design styles and blade sizes in our Opening Roof range.