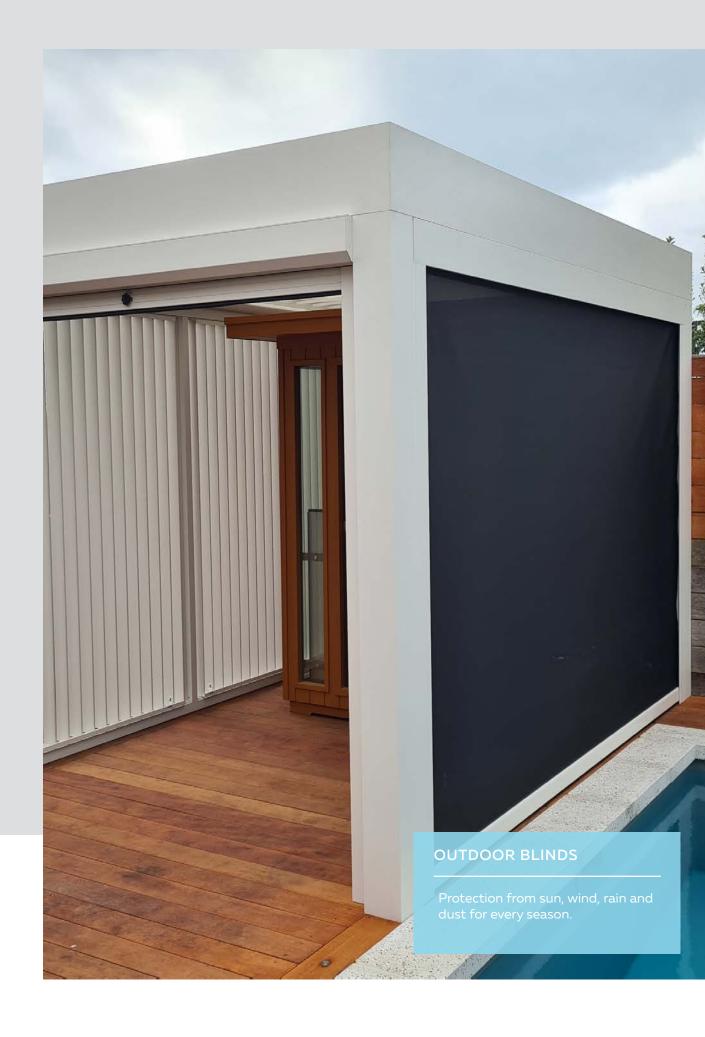

### **OUTDOOR BLINDS**

Outdoor Blinds are a popular option when considering closing in a wall of a Louvretec Room. Outdoor Blinds provide great protection during every season, protecting from UV, wind, rain and dust.