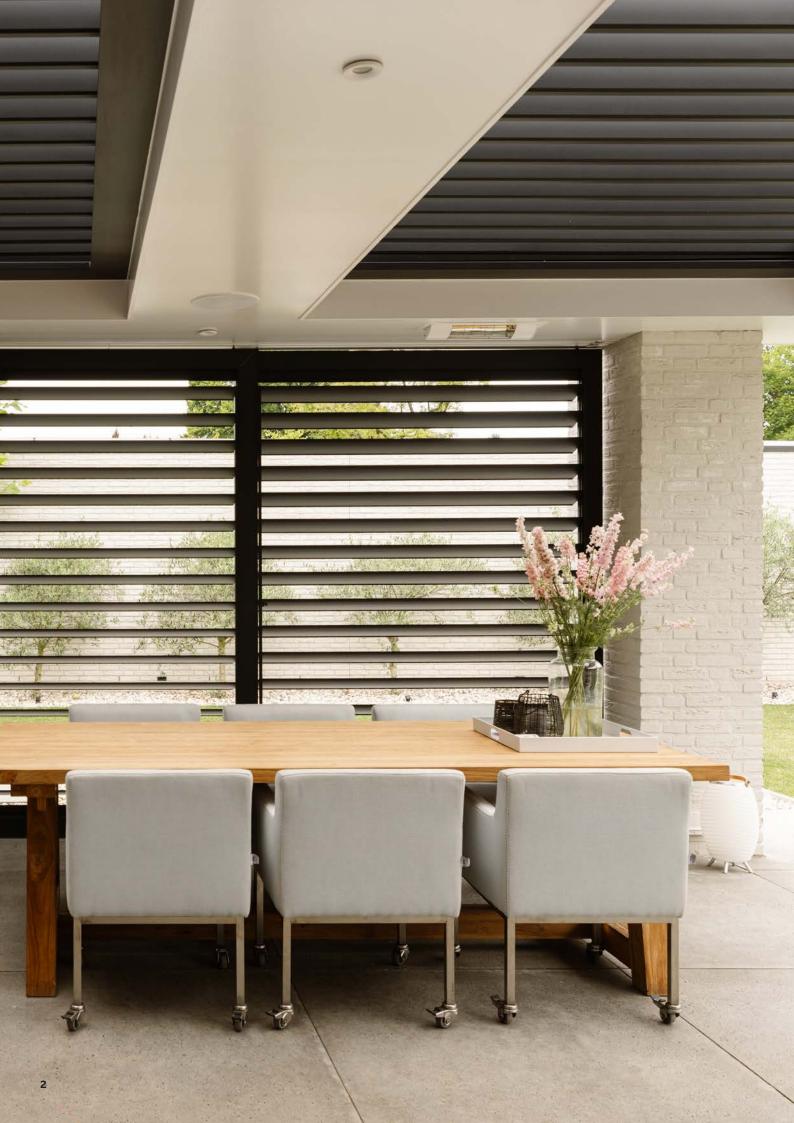

### **LOUVERED SHUTTERS**

Louvretec has a wide range of Operable and Fixed Shutters available, ideally suited for closing in Outdoor Room walls.

### LIGHTING

Louvretec has developed the Light-Tec custom range of premium lighting options, specifically to enhance a Louvretec Room, but equally as well suited for any Louvretec installation.

Choose from three Light-Tec options.

### HEATING

Heaters are a popular addition to an Outdoor Room. There is a wide range of heater options suitable for outdoor use.

Most Louvretec Dealers offer a suitable heater option. In NZ, Louvretec offer Bromic infrared electric heaters as part of our Outdoor Room Package.