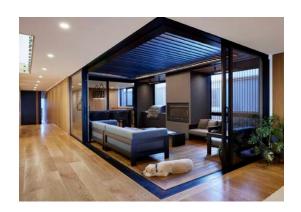

### 2. STRUCTURAL LOUVRETEC FRAME

STRUCTURAL FRAME

Louvretec offers a fully engineered structural aluminium frame system, specifically designed for Outdoor Rooms.

### 3. ROOF OPTIONS

OPENING ROOF

We have a range of Opening Roofs to choose from. Offering a range of design styles and blade sizes in our Opening Roof range.

### RETRACT ROOF

A Louvretec Retract Roof can stack either all to one end or evenly to both ends giving clear open spaces above.