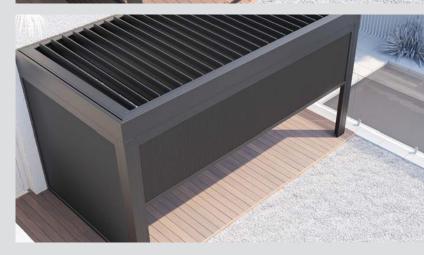

### 2. STRUCTURAL LOUVRETEC FRAME

STRUCTURAL FRAME

Louvretec offers a fully engineered structural aluminium frame system, specifically designed for Outdoor Rooms.