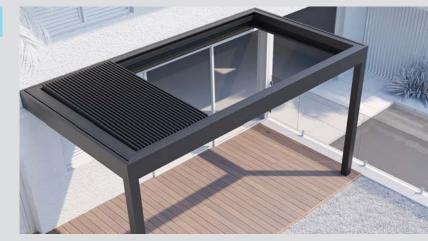

## THE LOUVRETEC ROOM OVERVIEW

### DISCOVER THE POSSIBILITIES

4. INFILL OPTIONS: SLIDETEC FRAMELESS GLASS SLIDERS

5. INFILL OPTIONS: OUTDOOR BLINDS

6. INFILL OPTIONS: LOUVRE SHUTTERS AND PANELS

7. FINISHING TOUCHES: LIGHTING AND HEATING

Let Louvretec show you how to transform your outdoor deck space in to a year round usable room. There are five basic steps for a Louvretec Outdoor Room.