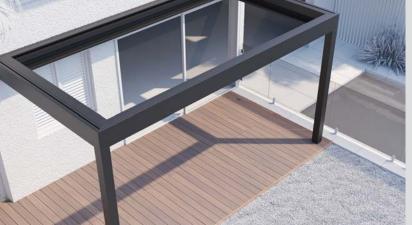

### 2. STRUCTURAL LOUVRETEC FRAME

STRUCTURAL FRAME

Louvretec offers a fully engineered structural aluminium frame system, specifically designed for Outdoor Rooms.