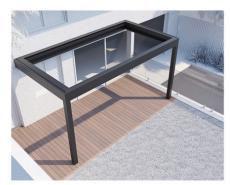

## THE LOUVRETEC ROOM OVERVIEW

### DISCOVER THE POSSIBILITIES

4. INFILL OPTIONS: SLIDETEC FRAMELESS GLASS SLIDERS

5. INFILL OPTIONS: OUTDOOR BLINDS

6. INFILL OPTIONS: LOUVRE SHUTTERS AND PANELS

7. FINISHING TOUCHES: LIGHTING AND HEATING

Let Louvretec show you how to transform your outdoor deck space in to a year round usable room. There are five basic steps for a Louvretec Outdoor Room.