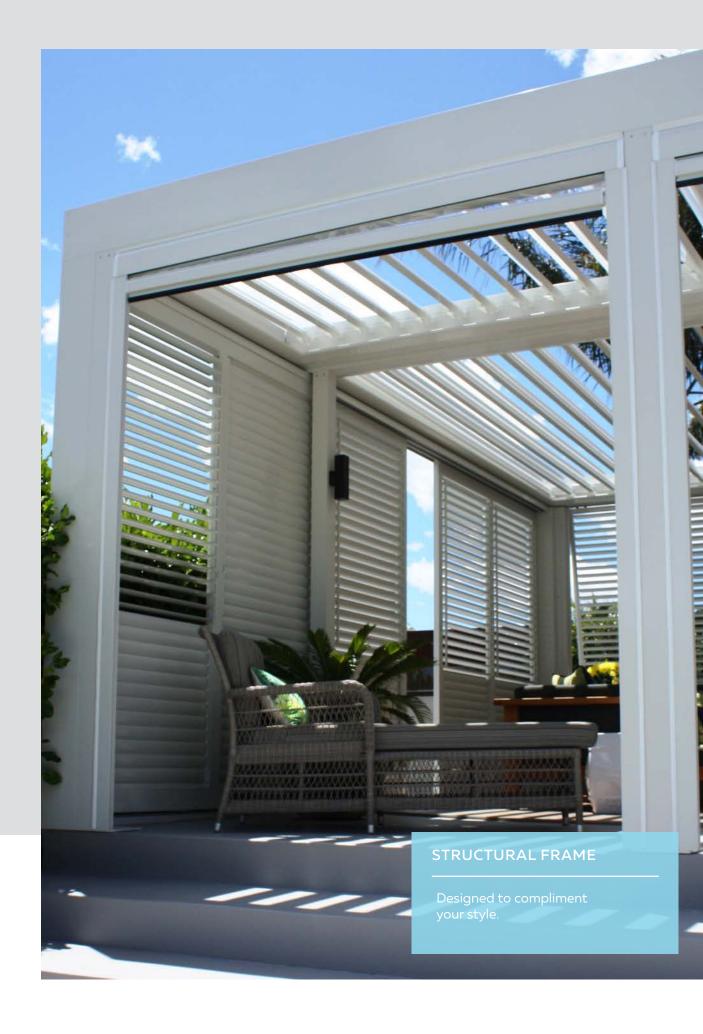

### 2. STRUCTURAL LOUVRETEC FRAME

STRUCTURAL FRAME

Louvretec offers a fully engineered structural aluminium frame system, specifically designed for Outdoor Rooms.