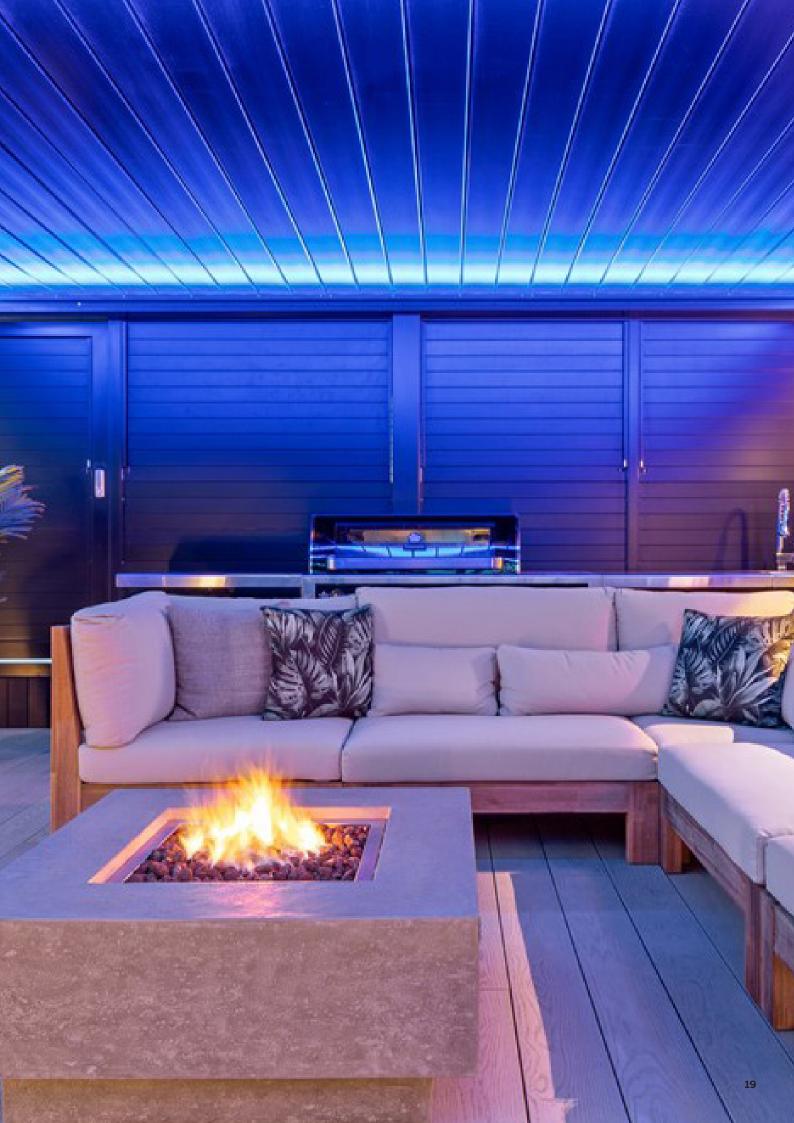

### LIGHTING

Louvretec has developed the Light-Tec custom range of premium lighting options, specifically to enhance a Louvretec Room, but equally as well suited for any Louvretec installation.

Choose from three Light-Tec options.

### HEATING

Heaters are a popular addition to an Outdoor Room. There is a wide range of heater options suitable for outdoor use.

Most Louvretec Dealers offer a suitable heater option. In NZ, Louvretec offer Bromic infrared electric heaters as part of our Outdoor Room Package.