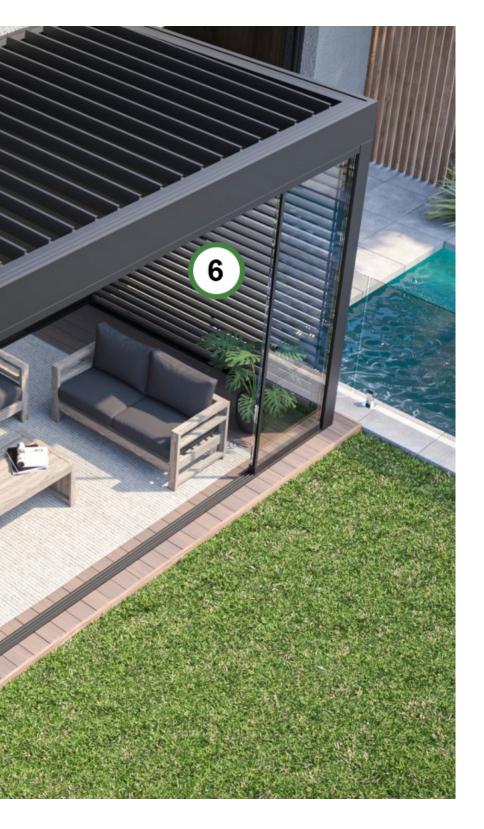

# INTRO

THE HEART OF THE HOME THE LOUVRETEC OUTDOOR ROOM

Elevate your space with a Louvretec Outdoor Room.

In modern architecture today everything has a flow to the oustide...

Which is wonderful, however the outside is always changing and isn't always that hospitable.

A Louvretec Room genuinely gives you options to make the most out of whatever is going on outside all year round.

Roofs and walls can be opened, closed, retracted...

Walls can be Glass, Mesh, Louvres in many configurations - all of which can slide or raise should you so wish.

## THE LOUVRETEC ROOM OVERVIEW

### DISCOVER THE POSSIBILITIES

4. INFILL OPTIONS: SLIDETEC FRAMELESS GLASS SLIDERS

5. INFILL OPTIONS: OUTDOOR BLINDS

6. INFILL OPTIONS: LOUVRE SHUTTERS AND PANELS

7. FINISHING TOUCHES: LIGHTING AND HEATING

Let Louvretec show you how to transform your outdoor deck space in to a year round usable room. There are five basic steps for a Louvretec Outdoor Room.