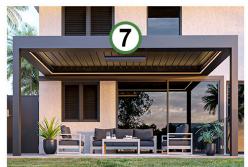

# INTRO

THE HEART OF THE HOME THE LOUVRETEC OUTDOOR ROOM

Elevate your space with a Louvretec Outdoor Room.

In modern architecture today everything has a flow to the oustide...

Which is wonderful, however the outside is always changing and isn't always that hospitable.

A Louvretec Room genuinely gives you options to make the most out of whatever is going on outside all year round.

Roofs and walls can be opened, closed, retracted...

Walls can be Glass, Mesh, Louvres in many configurations - all of which can slide or raise should you so wish.

Lighting and Heating can be added - all operable from a single hand held wireless remote controller.

CONTENTS

The Louvretec Room Applications

6

The Louvretec Room Overview

4

Louvretec Room Applications

8