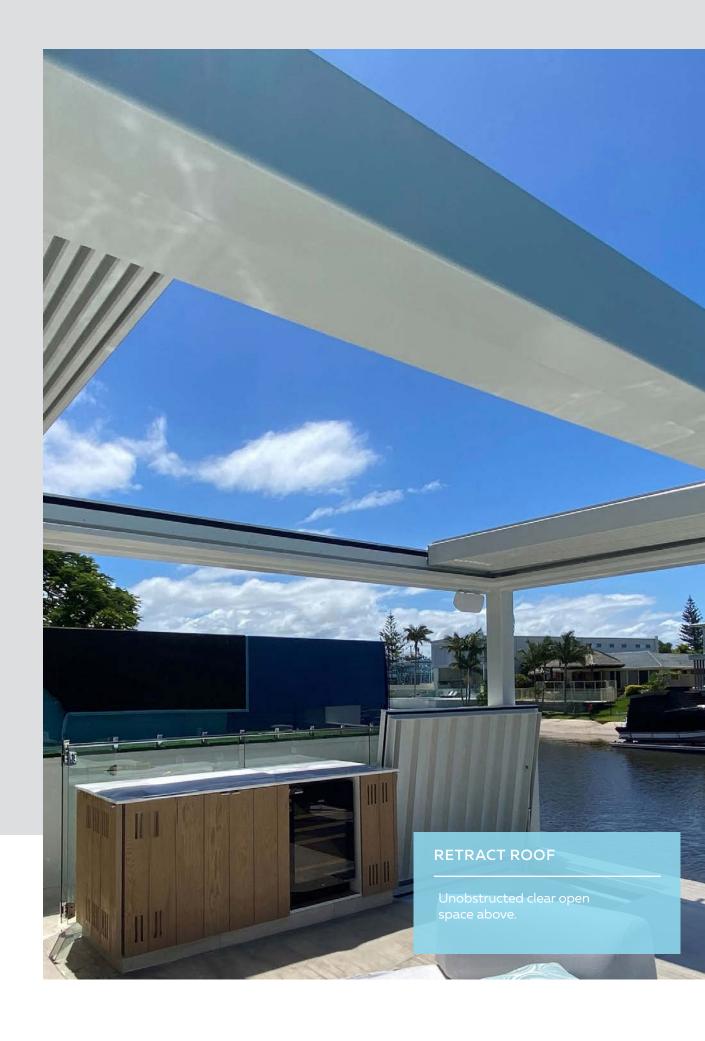

### RETRACT ROOF

A Louvretec Retract Roof can stack either all to one end or evenly to both ends giving clear open spaces above.