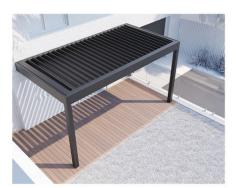

### 3. ROOF OPTIONS

OPENING ROOF

We have a range of Opening Roofs to choose from. Offering a range of design styles and blade sizes in our Opening Roof range.

### 3. ROOF OPTIONS

### RETRACT ROOF

A Louvretec Retract Roof can stack either all to one end or evenly to both ends giving clear open spaces above.