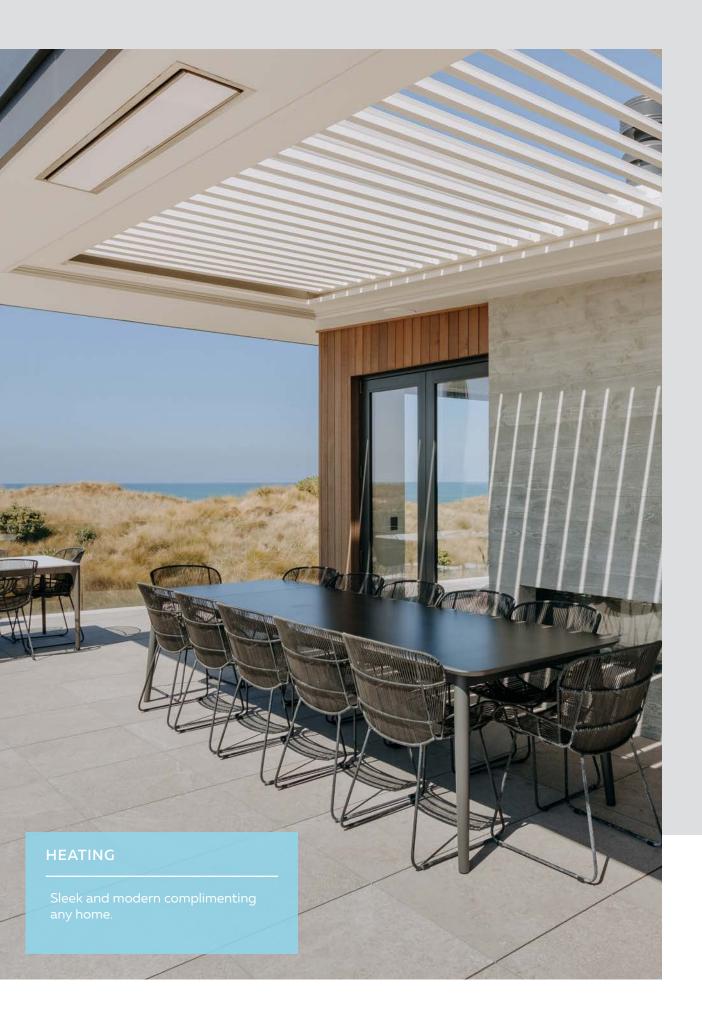

### HEATING

Heaters are a popular addition to an Outdoor Room. There is a wide range of heater options suitable for outdoor use.

Most Louvretec Dealers offer a suitable heater option. In NZ, Louvretec offer Bromic infrared electric heaters as part of our Outdoor Room Package.