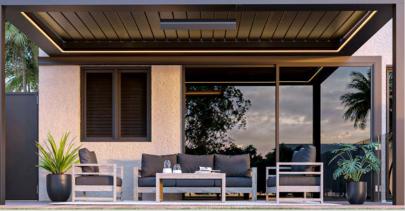

# INTRO

THE HEART OF THE HOME THE LOUVRETEC OUTDOOR ROOM

Elevate your space with a Louvretec Outdoor Room.

In modern architecture today everything has a flow to the oustide...

Which is wonderful, however the outside is always changing and isn't always that hospitable.

A Louvretec Room genuinely gives you options to make the most out of whatever is going on outside all year round.

Roofs and walls can be opened, closed, retracted...

Walls can be Glass, Mesh, Louvres in many configurations - all of which can slide or raise should you so wish.

Lighting and Heating can be added - all operable from a single hand held wireless remote controller.

CONTENTS

The Louvretec Room Applications

6

The Louvretec Room Overview

4

Louvretec Room Applications

8