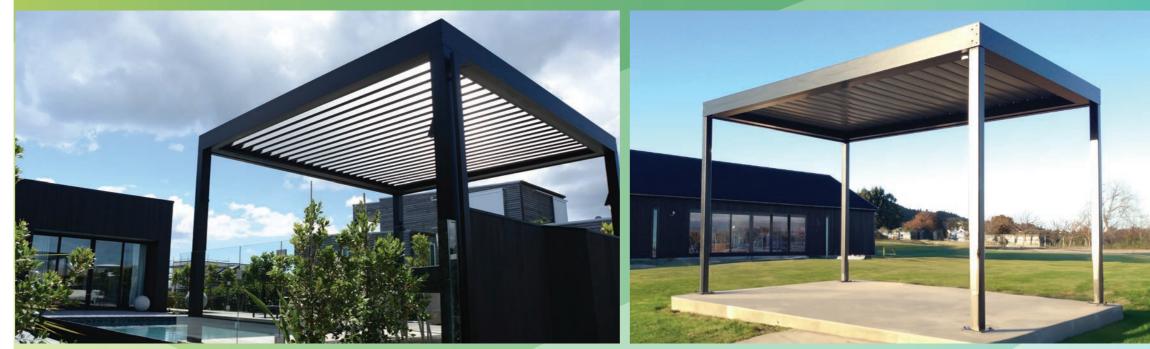

YOUR LOCAL LOUVRETEC DEALER:

A freestanding, hand adjustable Louvretec Opening Roof.

Custom made to your measurements & with economy & swiftness in mind.

# FAST & ECONOMICAL

Features of the suburban express free standing opening roof

- It's free-standing
- · Comes with 4 aluminium posts
- Hand adjustable

· Compliant with council requirements up to  $30m^2$  (If required, all council permits and fees by others, including d to: Building Consent for Louvretec roofs over 30m2 on ground floor, but not or over 20m2 on first floor or above. Resource consent for height to boundary and site coverage

# STILL CUSTOM MADE, STILL FULLY ENGINEERED

Suburban Express Roofs are made to your precise requirements & to your wind zone. Peace of mind knowing they are fully engineered.