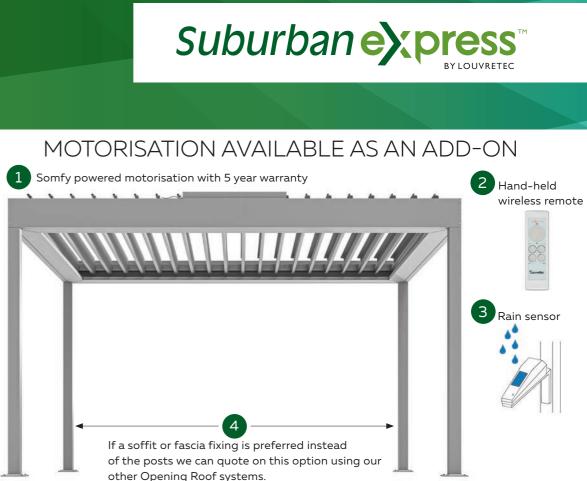

ADD-ONS AVAILABLE: MOTORISED ADD-ONS AS SHOWN ABOVE - SUPPLIED WITH HAND-HELD REMOTE &/ POST ALTERNATIVES

CONVERT YOUR DREAM OF A QUALITY OUTDOOR ROOM INTO A REALITY WITH LOUVRETEC