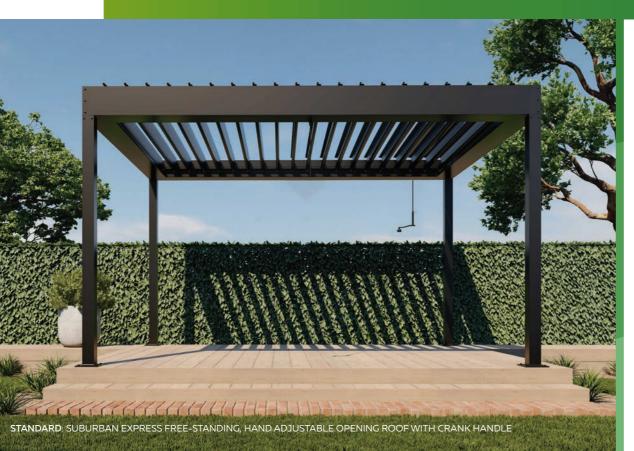

YOUR LOCAL LOUVRETEC DEALER:

A freestanding, hand adjustable Louvretec Opening Roof.

Custom made to your measurements & with economy & swiftness in mind.

# FAST & ECONOMICAL

Features of the suburban express free standing opening roof

- It's free-standing
- · Comes with 4 aluminium posts
- Hand adjustable

· Compliant with council requirements up to  $30m^2$  (If required, all council permits and fees by others, including d to: Building Consent for Louvretec roofs over 30m2 on ground floor, but not or over 20m2 on first floor or above. Resource consent for height to boundary and site coverage