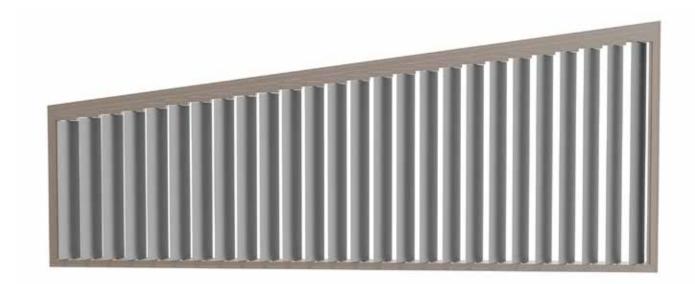

## Raking panels

Louvretec can offer Raking Frames covering a wide range of Spiral Pivot Louvres.

- Choice of Airfoil or Rectangular Louvres
- Suitable for Vertical Wall Panels or Raking Overhead Panels.
- · Can be installed on any pitch up to 45 degrees.
- Spiral Drive system sits within non-raking side.

## 200MM MAXI LOUVRE RAKING PANEL. MOTORISED BY SPIRAL PIVOT SYSTEM