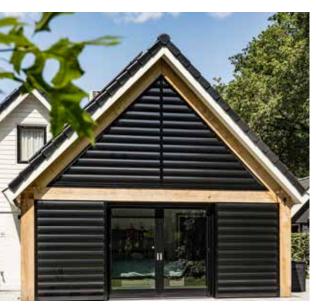

## APPLICATION OVERVIEW SPIRAL PIVOT INSERT PANELS - RAKING PANELS

MOTORISED RAKING PANEL, THE NETHERLANDS

VERTICAL OR OVERHEAD PANELS

## Raking panels

Louvretec can offer Raking Frames covering a wide range of Spiral Pivot Louvres.

- Choice of Airfoil or Rectangular Louvres
- Suitable for Vertical Wall Panels or Raking Overhead Panels.
- · Can be installed on any pitch up to 45 degrees.
- Spiral Drive system sits within non-raking side.