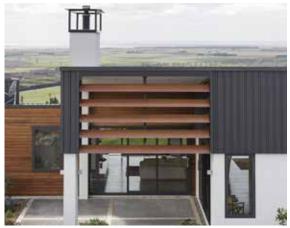

SUN LOUVRES MAXI-DRIVE PIVOT SYSTEM MOTORISED PANEL 300MM MAXI LOUVRE

300MM MAXI DRIVE LOUVRE BLADE, FIXED. TIMBER LOOK POWDERCOAT

VERTICAL SUN LOUVRES FITTED INTO A FRAME

## Elliptical shape

The 300mm Maxi Louvre is available in a motorised option using Louvretec's Maxi-Drive Pivot System.

This pivot system hides both the motor and pivot mechanism within a structural aluminium support frame.

Powered by Somfy, Maxi-Drive incorporates both a reduction gearbox and supporting drive arm, providing strength needed for pivoting large blade louvres. Ideal for both residential and commercial applications.