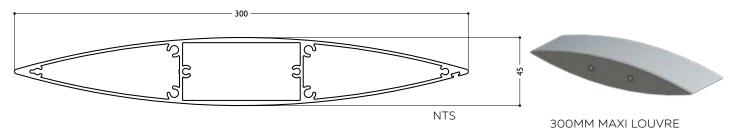

## 300MM MAXI LOUVRE

## Elliptical shape

The 300mm Maxi Louvre is available in a motorised option using Louvretec's Maxi-Drive Pivot System.

This pivot system hides both the motor and pivot mechanism within a structural aluminium support frame.

## 300MM MAXI LOUVRE

Elliptical shape

REFER TECHNICAL DETAILS PAGE 10.3.04