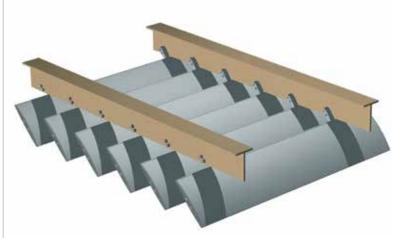

# OVERHEAD PANELS BRACKET FIXED - HORIZONTAL LOUVRES

Overhead (Horizontal) louvres may fit above an existing opening, or as illustrated may require a specific structural sub frame.

Sub frames are typically aluminium or steel and usually require specific engineering details.

Louvretec specialises in the supply and installation of aluminium structural sub frames.

Please contact Louvretec for further details.