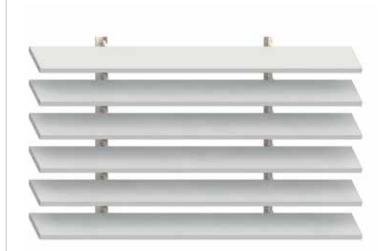

VERTICAL PANEL BRACKET FIXED - HORIZONTAL LOUVRES

## VERTICAL PANELS BRACKET FIXED - HORIZONTAL LOUVRES

All Louvretec Airfoil and Maxi Louvres can be Bracket Fixed, with the blades:

- set at any angle
- set at any centre (blade centre)

OVERHEAD PANEL BRACKET FIXED - HORIZONTAL LOUVRES