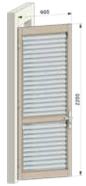

### 1. STANDARD HINGED DOOR

### 1. Standard Hinged Doors

Maximum sizes 2200mm (h) x 900mm (w) Refer to 12.28 & 12.30 for more info.

2. Heavy Duty Hinged Doors Maximum sizes 2500mm (h) x 900mm (w) Refer to 12.29 & 12.30 for more info.