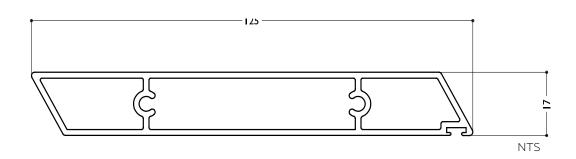

# **BLADE SPECIFICATIONS** 125MM WEATHERBOARD PANEL

| BLADE SPECIFICATIONS                     |           |                                          |            |
|------------------------------------------|-----------|------------------------------------------|------------|
| Blade cover - opening system             | 115 mm    | Weight per linear metre - opening system | 1.33 kg/lm |
| Weight per square metre - opening system | 12 kg/sqm | Actual blade width                       | 125 mm     |
| Blade centres - opening system           | 115 mm    |                                          |            |