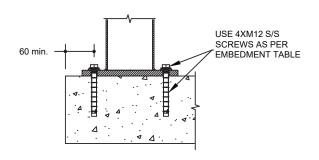

## 100X100 ALUMINIUM POST BASE PLATE CONCRETE SUBSTRATE

|                      | Embedment |           |
|----------------------|-----------|-----------|
| Туре                 | 100x3 SHS | 100x5 SHS |
| Chemset Threaded Rod | 80        | 100       |
| Masonry Screw        | 85        | 100       |

## 100X100 ALUMINIUM POST BASE PLATE TIMBER SUBSTRATE

|  |       | Embedment |           |  |
|--|-------|-----------|-----------|--|
|  | Туре  | 100x3 SHS | 100x5 SHS |  |
|  | Coach | 120       | 190       |  |
|  | Spax  | 120       | 190       |  |