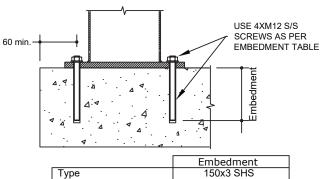

## 150X150 ALUMINIUM POST BASE PLATE CONCRETE SUBSTRATE

 Type
 150x3 SHS

 Chemset Threaded Rod
 110\*

 Masonry Screw
 120

**Embedment** 

150x3 SHS

265

\*Ramset C6 Plus

## 150X150 ALUMINIUM POST BASE PLATE TIMBER SUBSTRATE

Type

Coach

| Spax         | 260            |      | ]                                           |
|--------------|----------------|------|---------------------------------------------|
| 12           |                | ∕ SC | E 4XM12 S/S<br>REWS AS PER<br>BEDMENT TABLE |
| Substrate de | sign by others | -    |                                             |