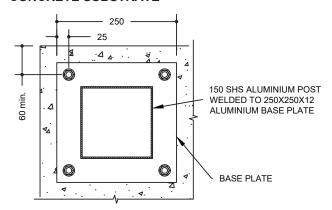

## 150X150 ALUMINIUM POST BASE PLATE CONCRETE SUBSTRATE

 Type
 150x3 SHS

 Chemset Threaded Rod
 110\*

 Masonry Screw
 120

**Embedment** 

150x3 SHS

265

\*Ramset C6 Plus

## 150X150 ALUMINIUM POST BASE PLATE TIMBER SUBSTRATE

Type

Coach

| Spax         | 260            |      | ]                                           |
|--------------|----------------|------|---------------------------------------------|
| 12           |                | ∕ SC | E 4XM12 S/S<br>REWS AS PER<br>BEDMENT TABLE |
| Substrate de | sign by others | -    |                                             |