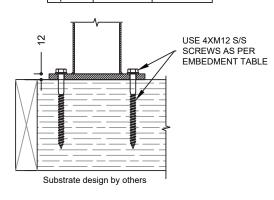

## 150X150 ALUMINIUM POST BASE PLATE TIMBER SUBSTRATE

Type

Coach

| Spax         | 260            |      | ]                                           |
|--------------|----------------|------|---------------------------------------------|
| 12           |                | ∕ SC | E 4XM12 S/S<br>REWS AS PER<br>BEDMENT TABLE |
| Substrate de | sign by others | -    |                                             |