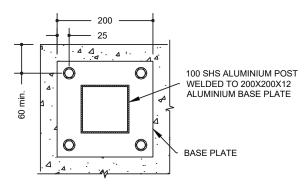

## 100X100 ALUMINIUM POST BASE PLATE CONCRETE SUBSTRATE

|                      | Embedment |           |
|----------------------|-----------|-----------|
| Туре                 | 100x3 SHS | 100x5 SHS |
| Chemset Threaded Rod | 80        | 100       |
| Masonry Screw        | 85        | 100       |

## 100X100 ALUMINIUM POST BASE PLATE TIMBER SUBSTRATE

|  |       | Embedment |           |  |
|--|-------|-----------|-----------|--|
|  | Туре  | 100x3 SHS | 100x5 SHS |  |
|  | Coach | 120       | 190       |  |
|  | Spax  | 120       | 190       |  |