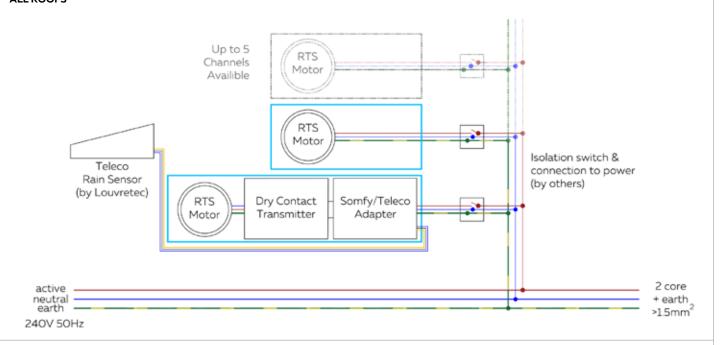

## WIRING DETAIL: MULTIPLE SOMFY RTS MOTORS WITH LOUVRETEC/TELECO RAIN SENSOR ADAPTOR & SOMFY REMOTE (OPENING ROOF, PANEL & OUTDOOR BLIND)

## RAIN SENSOR CONTROLS ALL ROOFS

## Cable protection (physical & UV) by others

| Cable Required      | 3 core double insulated heavy duty flex 3 x 1.5mm |
|---------------------|---------------------------------------------------|
| Voltage             | 230-240V/50Hz                                     |
| Rated Current       | 0.8 Amps per motor                                |
| Current Comsumption | 170 Watts per motor                               |