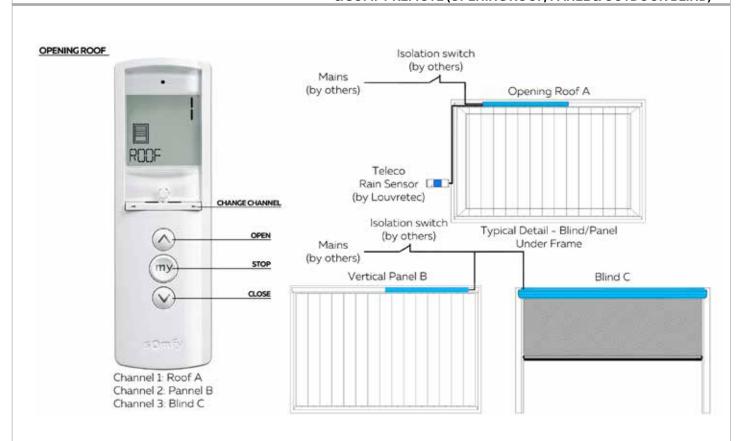

## WIRING DETAIL: MULTIPLE SOMFY RTS MOTORS WITH LOUVRETEC/TELECO RAIN SENSOR ADAPTOR & SOMFY REMOTE (OPENING ROOF, PANEL & OUTDOOR BLIND)

## RAIN SENSOR CONTROLS ALL ROOFS