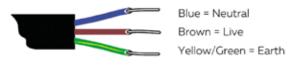

## Cable protection (physical & UV) by others

| Cable Required      | 3 core double insulated heavy duty flex 3 x 1.5mm |
|---------------------|---------------------------------------------------|
| Voltage             | 230-240V/50Hz                                     |
| Rated Current       | 0.8 Amps per motor                                |
| Current Comsumption | 170 Watts per motor                               |