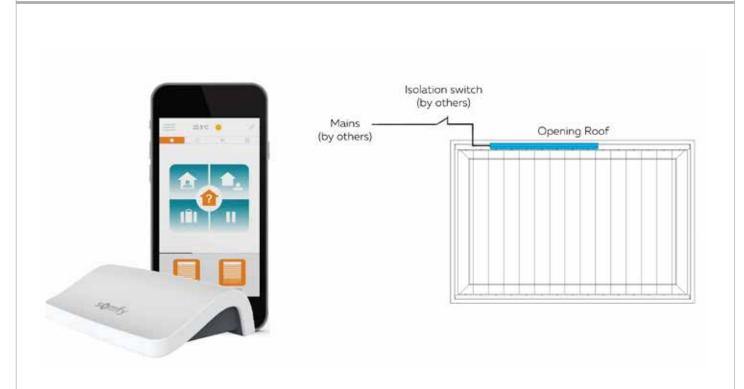

## WIRING DETAIL: SINGLE SOMFY RTS MOTOR & CONNEXOON WINDOW RTS





## Cable protection (physical & UV) by others



| Cable Required      | 3 core double insulated heavy duty flex $3 \times 15 \text{mm}$ |
|---------------------|-----------------------------------------------------------------|
| Voltage             | 230-240V/50Hz                                                   |
| Rated Current       | 0.8 Amps                                                        |
| Current Comsumption | 170 Watts                                                       |

SCALE:

DATE MODIFIED: 01/10/2024 FILE: ELECTRICAL WIRING DIAGRAMS 14.17

www.louvretec.co.nz www.louvretec.com.au

©Louvretec 2025 - All Rights Reserved. Technical specifications subject to change without notice.