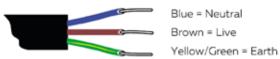

## Cable protection (physical & UV) by others

| Cable Required      | 3 core double insulated heavy duty flex $3 \times 15 \text{mm}$ |
|---------------------|-----------------------------------------------------------------|
| Voltage             | 230-240V/50Hz                                                   |
| Rated Current       | 0.8 Amps                                                        |
| Current Comsumption | 170 Watts                                                       |