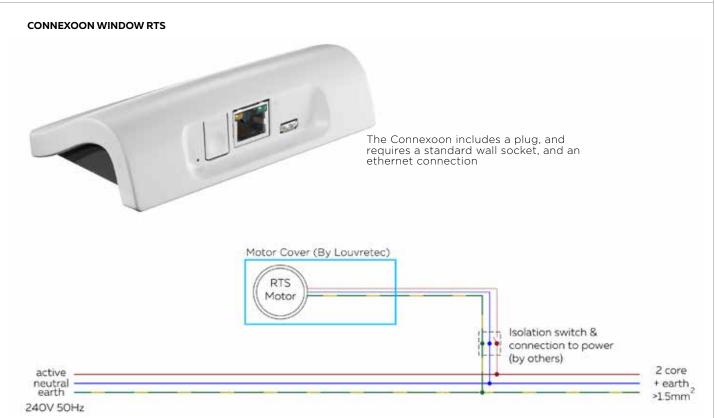

## WIRING DETAIL: SINGLE SOMFY RTS MOTOR & CONNEXOON WINDOW RTS

## Cable protection (physical & UV) by others

| Cable Required      | 3 core double insulated heavy duty flex $3 \times 15 \text{mm}$ |
|---------------------|-----------------------------------------------------------------|
| Voltage             | 230-240V/50Hz                                                   |
| Rated Current       | 0.8 Amps                                                        |
| Current Comsumption | 170 Watts                                                       |