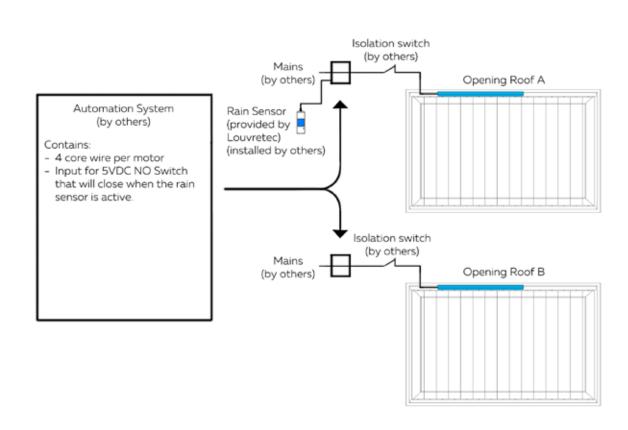

## WIRING DETAIL: MULTIPLE SOMFY WT MOTORS WITH RAIN SENSOR & CONTROLLED BY BUILDING MANAGEMENT SYSTEM (BMS)