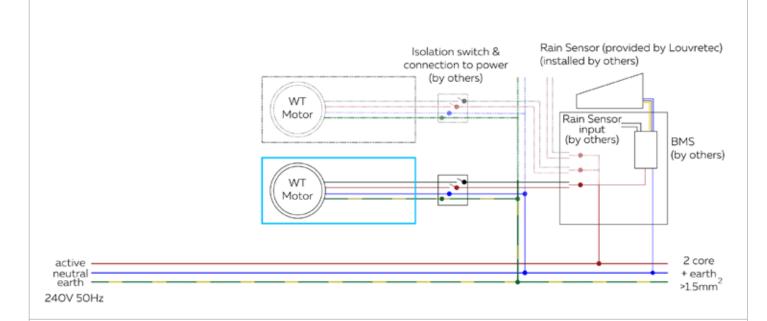

## WIRING DETAIL: MULTIPLE SOMFY WT MOTORS WITH RAIN SENSOR & CONTROLLED BY BUILDING MANAGEMENT SYSTEM (BMS)

## Cable protection (physical & UV) by others

| Cable Required      | 4 core double insulated heavy duty flex $4 \times 1.5 \text{mm}$ |
|---------------------|------------------------------------------------------------------|
| Voltage             | 230-240V/50Hz                                                    |
| Rated Current       | 0.8 Amps per motor                                               |
| Current Comsumption | 170 Watts per motor                                              |