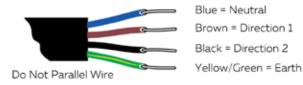

## Cable protection (physical & UV) by others

| Cable Required      | 4 core double insulated heavy duty flex $4 \times 1.5 \text{mm}$ |
|---------------------|------------------------------------------------------------------|
| Voltage             | 230-240V/50Hz                                                    |
| Rated Current       | 0.8 Amps per motor                                               |
| Current Comsumption | 170 Watts per motor                                              |