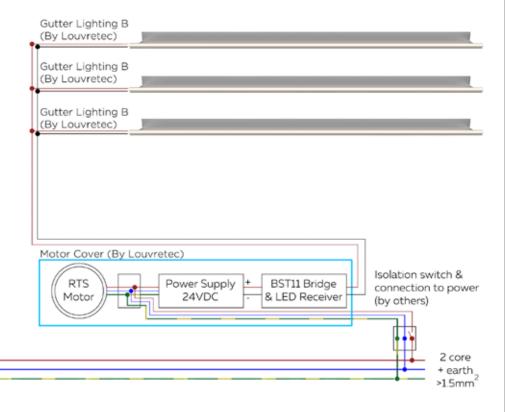

## WIRING DETAIL: SINGLE SOMFY RTS MOTOR WITH LOUVRETEC GUTTER STRIP LIGHTING BST11 BRIDGE & SOMFY REMOTE

ldra LED strip lights 8.0w per metre Max 28 metres per receiver unit

## Cable protection (physical & UV) by others

| Cable Required      | 3 core double insulated heavy duty flex $3 \times 1.5 \text{mm}$ |
|---------------------|------------------------------------------------------------------|
| Voltage             | 230-240V/50Hz                                                    |
| Rated Current       | 3.2 Amps                                                         |
| Current Comsumption | 770 Watts                                                        |