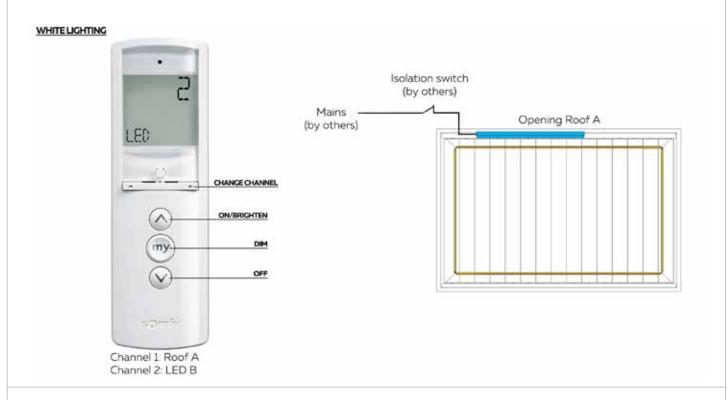

## WIRING DETAIL: SINGLE SOMFY RTS MOTOR WITH LOUVRETEC GUTTER STRIP LIGHTING BST11 BRIDGE & SOMFY REMOTE

ldra LED strip lights 8.0w per metre Max 28 metres per receiver unit