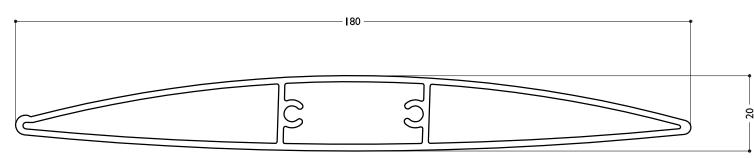

### BLADE SPECIFICATIONS 180MM AIRFOIL LOUVRE

| BLADE SPECIFICATIONS                     |             |                                          |            |
|------------------------------------------|-------------|------------------------------------------|------------|
| Blade cover - opening system             | 169 mm      | Weight per linear metre - opening system | 1.85 kg/lm |
| Weight per square metre - opening system | n 11 kg/sqm | Actual blade width                       | 180 mm     |
| Blade centres - opening system           | 169 mm      |                                          |            |