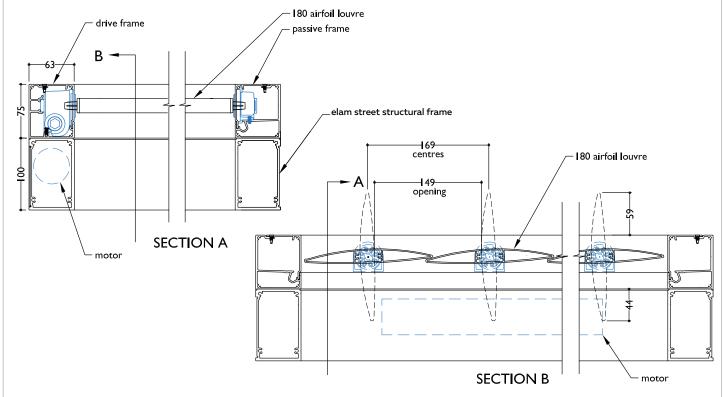

## SECTION - MOTORISED 180MM AIRFOIL LOUVRE SPIRAL PIVOT ON ELAM STREET STRUCTURAL FRAME