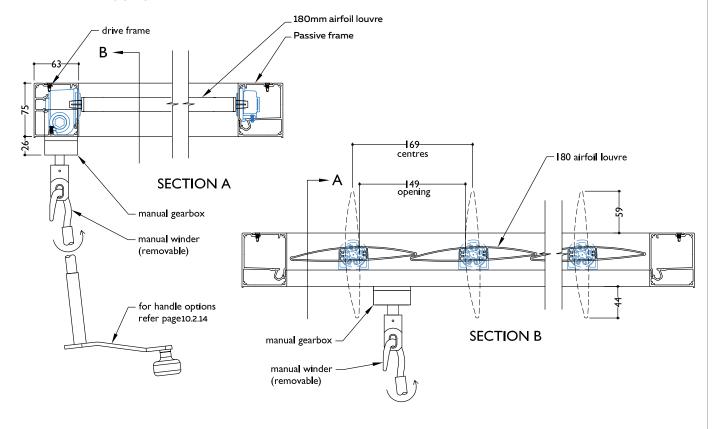

## SECTION - MANUALLY OPERABLE 180MM AIRFOIL LOUVRE SPIRAL PIVOT INSERT PANEL FOUR SIDED FRAME

SCALE: www.louvretec.co.nz

DATE MODIFIED: 01/10/2024 FILE: SUN LOUVRES Spiral Pivot 10.2.21

www.louvretec.co.nz www.louvretec.com.au