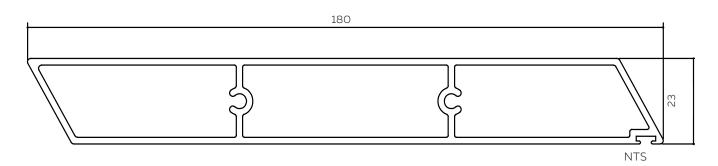

### BLADE SPECIFICATIONS 180MM WEATHERBOARD PANEL

| BLADE SPECIFICATIONS - END OR BRACKET FIXED ONLY |             |                                          |            |  |  |  |  |
|--------------------------------------------------|-------------|------------------------------------------|------------|--|--|--|--|
| Blade cover - opening system                     | 169 mm      | Weight per linear metre - opening system | 2.12 kg/lm |  |  |  |  |
| Weight per square metre - opening system         | n 13 kg/sqm | Actual blade width                       | 180 mm     |  |  |  |  |
| Blade centres - opening system                   | 169 mm      |                                          |            |  |  |  |  |