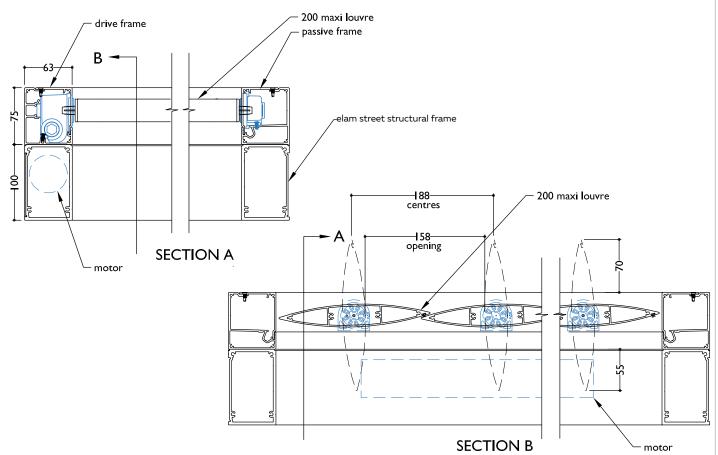

### SECTION - MOTORISED 200MM MAXI LOUVRE SPIRAL PIVOT ON ELAM STREET STRUCTURAL FRAME

SECTION - MOTORISED 200MM MAXI LOUVRE SPIRAL PIVOT WITH TOP MOUNTED MOTOR INSERT PANEL FOUR SIDED FRAME