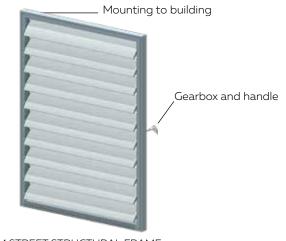

------------|---------------------|---------------------|
| Factored wind speed at building           | Self wt | 32 m/s<br>115 km/hr | 37m/s<br>133 km/hr | 44 m/s<br>158 km/hr | 50 m/s<br>179 km/hr | 55 m/s<br>198 km/hr |
| Adjustable & Fixed, Horizontal & Vertical | 3700    | 3700                | 3550               | 2950                | 2600                | 2350                |

### **INSTALLATION OPTIONS**



# SPIRAL PIVOT SYSTEM: CALCULATE OPTIMUM FRAME OPENING SIZES

Width: Check engineering limits

Height: Calculation example showing 17 blades

STEP 1

 16 blades x 188
 3008

 1 blade at 200
 200

 17 blades
 =3208

STEP 2

Blade cover

+ top and bottom closing

angles allow for

5mm + 5mm 10

Total exact opening height =3218\*

\*This is inside measure - not outer frame size



ELAM STREET STRUCTURAL FRAME
VERTICAL PANEL - HAND OPERABLE HORIZONTAL BLADES

## TYPICAL DETAIL: SPIRAL PIVOT SYSTEM 200MM MAXI LOUVRE

### SECTION - MOTORISED 200MM MAXI LOUVRE SPIRAL PIVOT ON ELAM STREET STRUCTURAL FRAME



SECTION - MOTORISED 200MM MAXI LOUVRE SPIRAL PIVOT WITH TOP MOUNTED MOTOR INSERT PANEL FOUR SIDED FRAME





## TYPICAL DETAIL: HAND OPERABLE SPIRAL PIVOT SYSTEM 200MM MAXI LOUVRE

# SECTION - MANUALLY OPERABLE 200MM MAXI LOUVRE USING SPIRAL PIVOT SYSTEM ON ELAM STREET STRUCTURAL FRAME



SECTION - MANUALLY OPERABLE 200MM MAXI LOUVRE USING SPIRAL PIVOT SYSTEM INSERT PANEL - FOUR SIDED FRAME



SCALE: www.louvretec.co.nz DATE MODIFIED: 01/10/2024 FILE: SUN LOUVRES Spiral Pivot 10.2.27

tec.co.nz www.louvretec.com.au

©Louvretec 2025 - All Rights Reserved. Technical