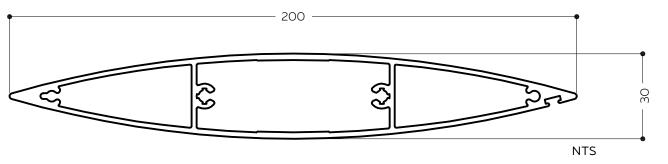

#### BLADE SPECIFICATIONS 200MM MAXI LOUVRE

| BLADE SPECIFICATIONS                     |                |                                          |            |
|------------------------------------------|----------------|------------------------------------------|------------|
| Blade cover - opening system             | 188 mm         | Weight per linear metre - opening system | 2.75 kg/lm |
| Weight per square metre - opening system | n 14.63 kg/sqm | Actual blade width                       | 200 mm     |
| Blade centres - opening system           | 188 mm         |                                          |            |