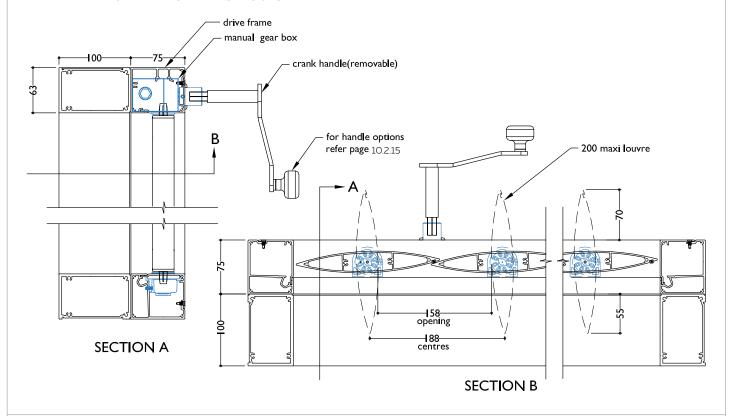

## TYPICAL DETAIL: HAND OPERABLE SPIRAL PIVOT SYSTEM 200MM MAXI LOUVRE

# SECTION - MANUALLY OPERABLE 200MM MAXI LOUVRE USING SPIRAL PIVOT SYSTEM ON ELAM STREET STRUCTURAL FRAME

SECTION - MANUALLY OPERABLE 200MM MAXI LOUVRE USING SPIRAL PIVOT SYSTEM INSERT PANEL - FOUR SIDED FRAME