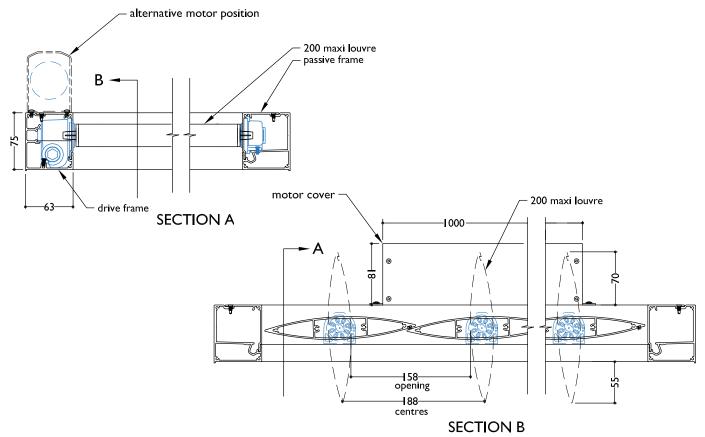

## TYPICAL DETAIL: SPIRAL PIVOT SYSTEM 200MM MAXI LOUVRE

### SECTION - MOTORISED 200MM MAXI LOUVRE SPIRAL PIVOT ON ELAM STREET STRUCTURAL FRAME

SECTION - MOTORISED 200MM MAXI LOUVRE SPIRAL PIVOT WITH TOP MOUNTED MOTOR INSERT PANEL FOUR SIDED FRAME