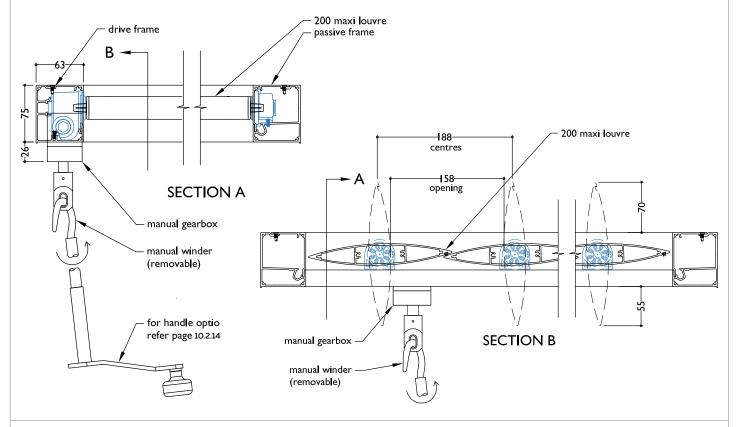

## TYPICAL DETAIL: HAND OPERABLE SPIRAL PIVOT SYSTEM 200MM MAXI LOUVRE

# SECTION - MANUALLY OPERABLE 200MM MAXI LOUVRE USING SPIRAL PIVOT SYSTEM ON ELAM STREET STRUCTURAL FRAME

SECTION - MANUALLY OPERABLE 200MM MAXI LOUVRE USING SPIRAL PIVOT SYSTEM INSERT PANEL - FOUR SIDED FRAME