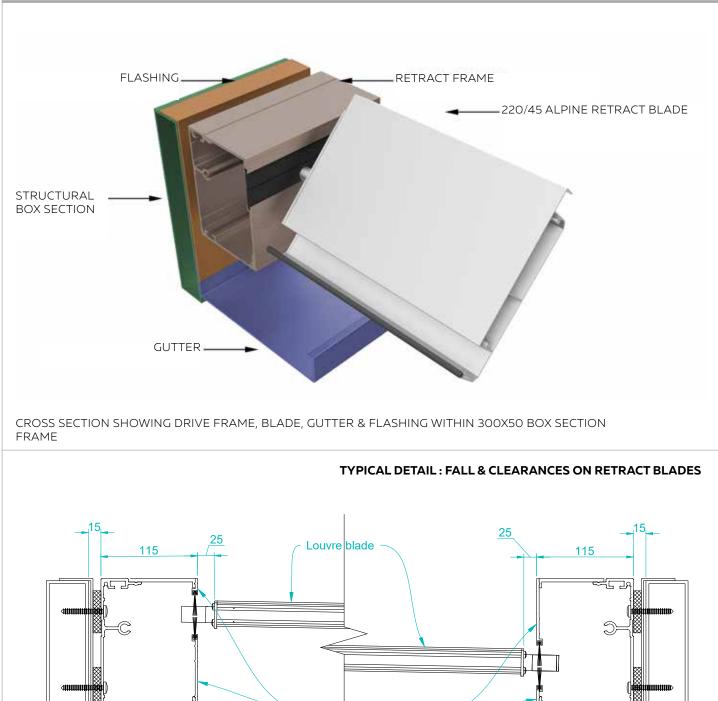

## TYPICAL DETAIL : 220/45 ALPINE RETRACT ROOF WITHIN LOUVRETEC STRUCTURAL FRAME

## RETRACT ROOFS ARE TYPICALLY INSTALLED LEVEL

പ്പ

section

Box

**DRIVE SIDE** 

HIGH SIDE OF BLADE

10 Packer

5mm flashing

FALL ACROSS THE BLADES IS ACHIEVED WITH THE BLADES SET HIGHER ON THE DRIVE SIDE, FALLING 60mm TO THE PASSIVE SIDE.

Removable brush cover

60mm FALL IS COMMON ON ALL RETRACTS IRRESPECTIVE OF BLADE LENGTH.

SCALE: DATE MODIFIED: 01/10/2024 FILE: RETRACT 3.17 www.louvretec.com.au

©Louvretec 2025 - All Rights Reserved. Technical specifications subject to change without notice.

section

Box

ر ر

PASSIVE SIDE

LOW SIDE OF BLADE

10mm packer

5mm flashing