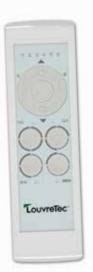

## REMOTE CONTROLLER

## Custom programmed

The Louvretec customised Noon Duo Retract Remote Controller has 11 channels which enables 11 different Louvretec products to be programmed on to the remote control.

This one remote is a sophisticated solution for installations that feature both Teleco and Somfy receivers, such as Retractable Roof & Motorised Blinds.

A demonstration of the remote control is given to each customer along with an easy to follow customised remote control instruction card.

Retractable Roofs can be operated from a Smartphone - please ask your Louvretec Dealer for the latest options.