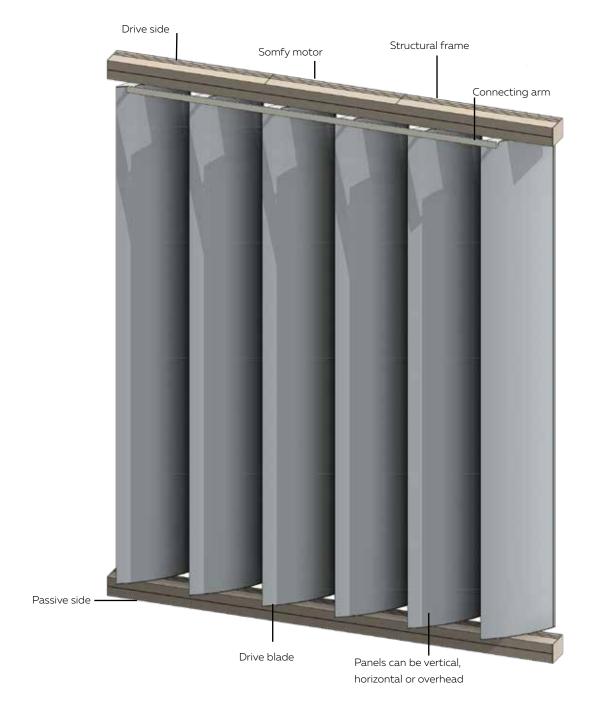

# TECHNICAL DETAILS 300MM MAXI DRIVE PIVOT SYSTEM

### TYPICAL DETAIL 300MM MAXI DRIVE - VERTICAL MOTORISED PANEL