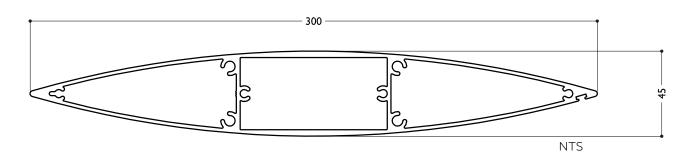

### **BLADE SPECIFICATIONS 300 MAXI LOUVRE**

| BLADE SPECIFICATIONS                             |                                                        |
|--------------------------------------------------|--------------------------------------------------------|
| Blade cover - opening system 288 m               | nm Weight per linear metre - opening system 5.66 kg/li |
| Weight per square metre - opening system 19.64 k | kg/sqm Actual blade width 300 mm                       |
| Blade centres - opening system 288 m             | nm                                                     |