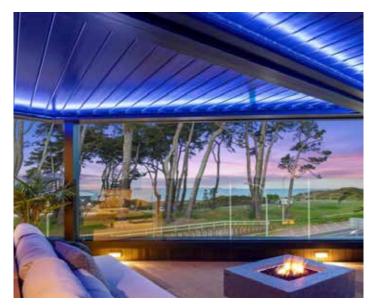

## 1. LIGHTING TO INSIDE FACE OF GUTTER

Light-tec Gutter Lighting

Inside face gutter lighting is our most requested lighting option

Louvretec's new reversible strip gutter lighting extrusion provides a lighting option to the inside face of the gutter.

The continuous LED Pure Flow strip fits to the top inside face of the gutter, providing a warm diffused light shining directly onto the underside of the opening roof blades.

Available in Warm white, fully dimmable.