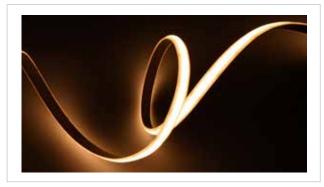

The continuous LED Pure Flow strip fits to the top inside face of the gutter, providing a warm diffused light shining directly onto the underside of the opening roof blades.

Available in Warm white, fully dimmable.

DOT FREE LINEAR FOR PERFECT COLOUR CONSISTENCY

FLEXIBLE WITH A WIDER LIGHTING AREA

INSIDE FACE LIGHT-TEC GUTTER LIGHTING