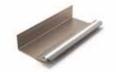

## 1. LIGHTING TO INSIDE FACE OF GUTTER

Light-tec Gutter Lighting

Inside face gutter lighting is our most requested lighting option

Louvretec's new reversible strip gutter lighting extrusion provides a lighting option to the inside face of the gutter.

The continuous LED Pure Flow strip fits to the top inside face of the gutter, providing a warm diffused light shining directly onto the underside of the opening roof blades.

Available in Warm white, fully dimmable.

DOT FREE LINEAR FOR PERFECT COLOUR CONSISTENCY

FLEXIBLE WITH A WIDER LIGHTING AREA

INSIDE FACE LIGHT-TEC GUTTER LIGHTING