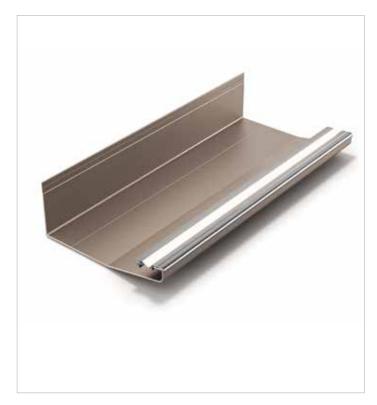

## 1. LIGHTING TO INSIDE FACE OF GUTTER

Light-tec Gutter Lighting

Inside face gutter lighting is our most requested lighting option

Louvretec's new reversible strip gutter lighting extrusion provides a lighting option to the inside face of the gutter.

The continuous LED Pure Flow strip fits to the top inside face of the gutter, providing a warm diffused light shining directly onto the underside of the opening roof blades.

Available in Warm white, fully dimmable.

DOT FREE LINEAR FOR PERFECT COLOUR CONSISTENCY

FLEXIBLE WITH A WIDER LIGHTING AREA

INSIDE FACE LIGHT-TEC GUTTER LIGHTING