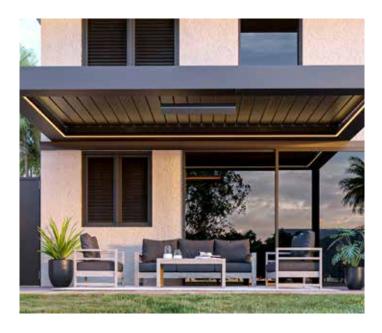

This option provides direct illumination into the Opening Roof or Louvretec Room, with mitre cut light corners blending seamlessly.

Available in Warm white, fully dimmable

FRONT FACE LIGHT-TEC GUTTER LIGHTING