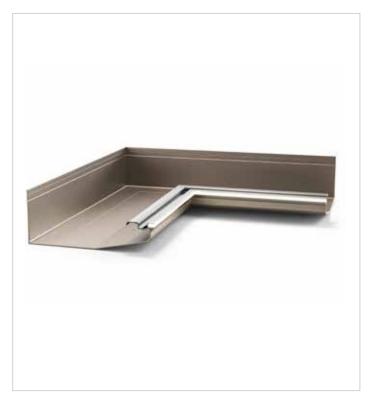

## 2. LIGHTING TO FRONT FACE OF GUTTER

Light-tec Gutter Lighting

Continuous LED Neon Strip lighting is now available fixed to the front face of the gutter.

Featuring ultra-slim uniform dot free lighting, incorporating the latest in advanced silicone technology and high weather resistance.

This option provides direct illumination into the Opening Roof or Louvretec Room, with mitre cut light corners blending seamlessly.

Available in Warm white, fully dimmable

FRONT FACE LIGHT-TEC GUTTER LIGHTING