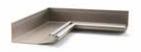

## 2. LIGHTING TO FRONT FACE OF GUTTER

Light-tec Gutter Lighting

Continuous LED Neon Strip lighting is now available fixed to the front face of the gutter.

Featuring ultra-slim uniform dot free lighting, incorporating the latest in advanced silicone technology and high weather resistance.

This option provides direct illumination into the Opening Roof or Louvretec Room, with mitre cut light corners blending seamlessly.

Available in Warm white, fully dimmable

FRONT FACE LIGHT-TEC GUTTER LIGHTING