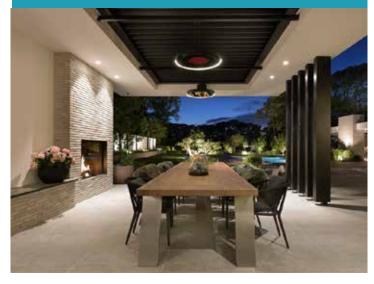

## ECLIPSE SMART-HEAT™ ELECTRIC

## ECLIPSE SMART-HEAT ELECTRIC

- $\cdot$  Dim the lights and turn up the heat with the new Eclipse Smart-Heat Electric heater
- $\cdot$  Ideal for mid-beam mounting, the Eclipse series adds style, warmth and light to your Louvretec Outdoor space.

3000W ECLIPSE SERIES BLACK

FLEXIBLE MOUNTING OPTIONS

Minimal vertical clearance

requirements and a wide range of wall, ceiling and free-standing options to suit any space

PREMIUM CONSTRUCTION

Superior components ensuring longevity of use and aesthetic appeal for years to come **HEAT AREAS** 