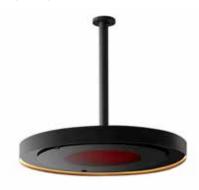

3000W ECLIPSE SERIES BLACK

FLEXIBLE MOUNTING OPTIONS

Minimal vertical clearance

requirements and a wide range of wall, ceiling and free-standing options to suit any space

PREMIUM CONSTRUCTION

Superior components ensuring longevity of use and aesthetic appeal for years to come **HEAT AREAS** 

CERAMIC SCREEN

Spreads heat evenly across any area while minimising light emissions from the heating element