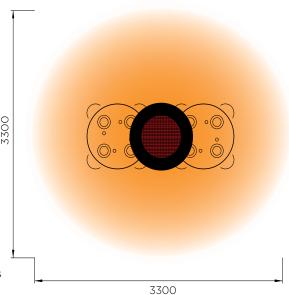

3000W SERIES HEATING APPROXIMATELY 11M2. 3000W HEATING POWER

PRECISE CONTROL

Accurately adjust the heat output 0/30/60/100 % for complete control over the level of comfort

DIMMABLE LIGHT

Complete flexibility over lecel of brightness for the right amount of ambience