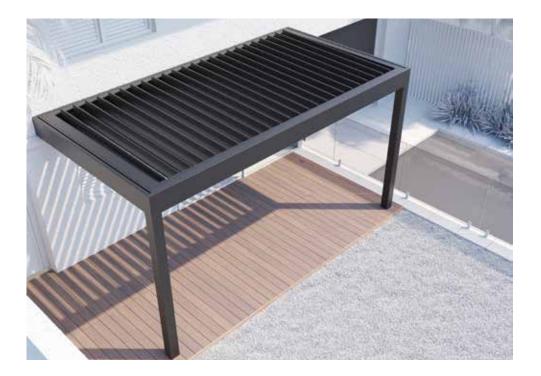

## **Opening Roof**

We have a range of six different Opening Roofs to choose from. Offering a range of design styles, blade sizes and even a Translucent choice. Factors such as wind zones, and blade spans must be considered, with bigger spans and higher wind speeds requiring heavy duty blades.

Refer to Section 13 for Engineering Reports covering not only choice of blade but also structural frame and post sizes. A visit to your nearest Louvretec showroom is strongly recommended to see the actual range of options before deciding

#### **OPENING ROOF OPTIONS**

180/30 SLIMLINE ROOF PGS 2.19 - 2.22

200/35 SLIMLINE ROOF PGS 2.23 - 2.26

(RETRACT COMPATIBLE) (RETRACT COMPATIBLE) PGS 2.35 - 2.38 & PGS 2.27 - 2.30

220/35 SLIMLINE ROOF 220/45 ALPINE ROOF PGS 2.31 - 2.34