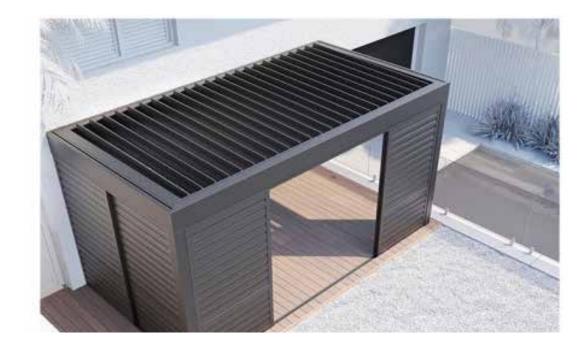

## THE LOUVRETEC ROOM STEP 4 INFILL OPTIONS

## STEP 4 3 OF 3 LOUVRE SHUTTERS

## Louvre Shutters

Louvretec has a wide range of Operable and Fixed Shutters available, ideally suited for closing in Outdoor Room walls.

There is a range of Airfoil and Rectangular shaped louvre blades, ranging from 90mm to 150mm that fit within Fixed panels, Sliding or Bi-Folding panels.