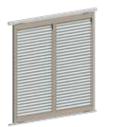

## Louvre Shutters

Louvretec has a wide range of Operable and Fixed Shutters available, ideally suited for closing in Outdoor Room walls.

There is a range of Airfoil and Rectangular shaped louvre blades, ranging from 90mm to 150mm that fit within Fixed panels, Sliding or Bi-Folding panels.

## CHOOSE FROM A RANGE OF SLIDING / BIFOLDING LOUVRED DOORS OR WINDOWS