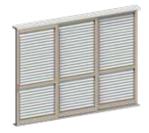

## Louvre Shutters

Louvretec has a wide range of Operable and Fixed Shutters available, ideally suited for closing in Outdoor Room walls.

There is a range of Airfoil and Rectangular shaped louvre blades, ranging from 90mm to 150mm that fit within Fixed panels, Sliding or Bi-Folding panels.

## CHOOSE FROM A RANGE OF SLIDING / BIFOLDING LOUVRED DOORS OR WINDOWS