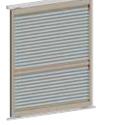

## Louvre Shutters

Louvretec has a wide range of Operable and Fixed Shutters available, ideally suited for closing in Outdoor Room walls.

There is a range of Airfoil and Rectangular shaped louvre blades, ranging from 90mm to 150mm that fit within Fixed panels, Sliding or Bi-Folding panels.

Larger Fixed, Hand Operated or Motorised louvres ranging from 120mm to 200mm can also be incorporated into half or full walls providing aesthetically pleasing fit for purpose design options.

REFER SECTIONS 10 & 12 FOR FULL DETAILS