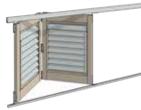

## Louvre Shutters

Louvretec has a wide range of Operable and Fixed Shutters available, ideally suited for closing in Outdoor Room walls.

There is a range of Airfoil and Rectangular shaped louvre blades, ranging from 90mm to 150mm that fit within Fixed panels, Sliding or Bi-Folding panels.

## CHOOSE FROM A RANGE OF SLIDING / BIFOLDING LOUVRED DOORS OR WINDOWS