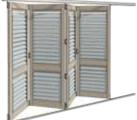

## Louvre Shutters

Louvretec has a wide range of Operable and Fixed Shutters available, ideally suited for closing in Outdoor Room walls.

There is a range of Airfoil and Rectangular shaped louvre blades, ranging from 90mm to 150mm that fit within Fixed panels, Sliding or Bi-Folding panels.

## CHOOSE FROM A RANGE OF SLIDING / BIFOLDING LOUVRED DOORS OR WINDOWS