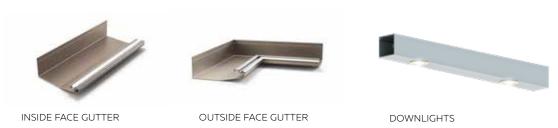

- 1. Continuous LED Pure Flow strip lighting to inside face of gutter. This popular option shines diffused light to the underside of the louvre blade.
- 2. Continuous LED Neon strip lighting to the front face of gutter. The ultra slim strip sits flush with the front face of the lighting clip providing seamless, continuous lighting to the inside of the Louvretec Room.
- 3. Underframe downlights

## 3 SIMPLE LIGHTING OPTIONS