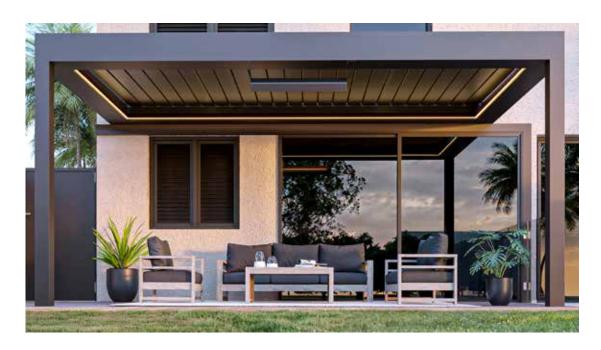

## Lighting

Louvretec has developed the Light-tec custom range of premium lighting options, specifically to enhance a Louvretec Room, but equally as well suited for any Louvretec installation. Choose from three Light-tec options:

- 1. Continuous LED Pure Flow strip lighting to inside face of gutter. This popular option shines diffused light to the underside of the louvre blade.
- 2. Continuous LED Neon strip lighting to the front face of gutter. The ultra slim strip sits flush with the front face of the lighting clip providing seamless, continuous lighting to the inside of the Louvretec Room.
- 3. Underframe downlights