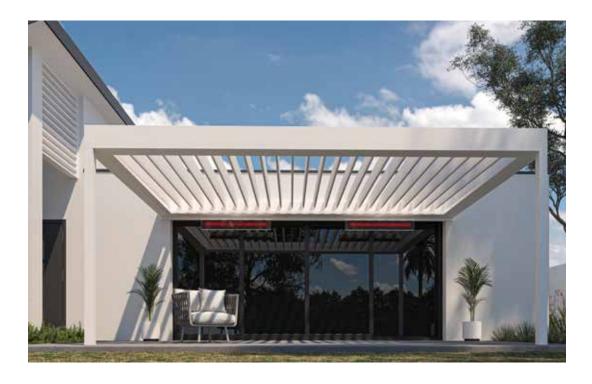

## Heating

Heaters are a popular addition to an Outdoor Room. There is a wide range of heater options suitable for outdoor use.

Most Louvretec Dealers offer a suitable heater option.

In NZ, Louvretec offer Bromic infrared electric heaters as part of our Outdoor Room Package.

## **BROMIC HEATERS**

- $\cdot$  Award winning design made of high quality stainless steel
- · Superior technology allowing the heater to spread radiant heat evenly across a large area creating ideal comfort
- · With a wide range of sizes available, find the ideal heater to suit your outdoor space
- · Black and white colours available
- $\cdot$  With a wide array of mounting options, Bromic offers solutions to compliment any decor and provide functionality for ambiance and comfort