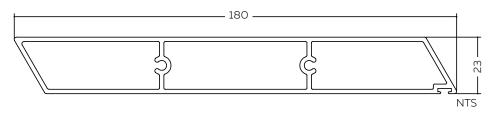

### 180MM WEATHERBOARD PANEL

Wall panel | sun louvre | balustrade

REFER TECHNICAL DETAILS PAGES 10.4.27