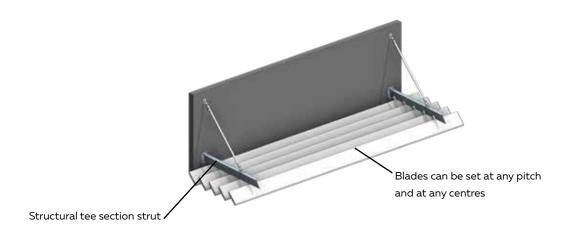

#### TYPICAL DETAIL 150MM HELENA BAY 45° FIXED WEATHERBOARD PANEL - BRACKET FIXED

BRACKET FIXED VERTICAL PANEL; 150MM HELENA BAY HORIZONTAL LOUVRES

BRACKET FIXED OVERHEAD PANEL; 150MM HELENA BAY HORIZONTAL LOUVRES