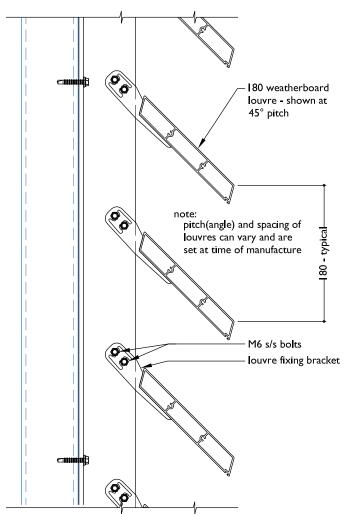

#### SECTION - BRACKET FIXED 180 WEATHERBOARD LOUVRE

SCALE: www.louvretec.co.nz DATE MODIFIED: 01/10/2024 FILE: SUN LOUVRES BRACKET FIXED 10.5.31

louvretec.co.nz www.louvretec.com.au

©Louvretec 2025 - All Rights Reserved. Technical specifications subject to change without notice.