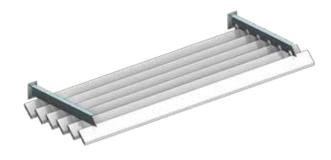

## 125MM WEATHERBOARD PANEL

Wall panel | sun louvre

125MM WEATHERBOARD PANEL

REFER TECHNICAL DETAILS PAGES 10.4.26