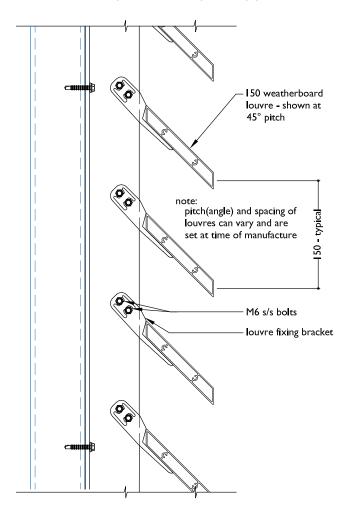

NEL; 180MM WEATHERBOARD HORIZONTAL LOUVRES

#### TYPICAL DETAIL 150MM HELENA BAY 45° FIXED WEATHERBOARD PANEL - BRACKET FIXED



BRACKET FIXED VERTICAL PANEL; 150MM HELENA BAY HORIZONTAL LOUVRES



BRACKET FIXED OVERHEAD PANEL; 150MM HELENA BAY HORIZONTAL LOUVRES

# PLAN - BRACKET FIXED 125 WEATHERBOARD LOUVRE





# SECTION - BRACKET FIXED 125 WEATHERBOARD LOUVRE



#### SECTION - BRACKET FIXED 180 WEATHERBOARD LOUVRE



SCALE: www.louvretec.co.nz DATE MODIFIED: 01/10/2024 FILE: SUN LOUVRES BRACKET FIXED 10.5.31

louvretec.co.nz www.louvretec.com.au

©Louvretec 2025 - All Rights Reserved. Technical specifications subject to change without notice.



#### PLAN - BRACKET FIXED 150MM HELENA BAY 45° WEATHERBOARD LOUVRE



#### SECTION - BRACKET FIXED 150MM HELENA BAY 45° WEATHERBOARD LOUVRE