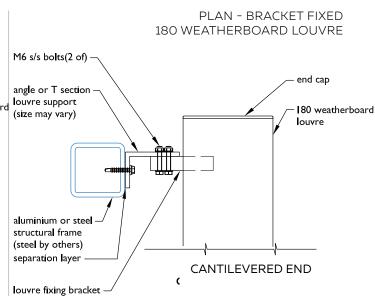

AL DETAILS PAGES 10.4.26

### 180MM WEATHERBOARD PANEL

Wall panel | sun louvre | balustrade





REFER TECHNICAL DETAILS PAGES 10.4.27

# 150MM HELENA BAY 45° FIXED WEATHERBOARD PANEL

Wall panel | sun louvre | balustrade







#### TYPICAL DETAIL 125MM WEATHERBOARD BRACKET FIXED - VERTICAL PANEL & OVERHEAD PANEL



BRACKET FIXED VERTICAL PANEL; 150MM MIDI HORIZONTAL LOUVRES

#### TYPICAL DETAIL 180MM WEATHERBOARD BRACKET FIXED PANEL - OVERHEAD PANEL



BRACKET FIXED OVERHEAD PANEL; 180MM WEATHERBOARD HORIZONTAL LOUVRES

#### TYPICAL DETAIL 150MM HELENA BAY 45° FIXED WEATHERBOARD PANEL - BRACKET FIXED



BRACKET FIXED VERTICAL PANEL; 150MM HELENA BAY HORIZONTAL LOUVRES



BRACKET FIXED OVERHEAD PANEL; 150MM HELENA BAY HORIZONTAL LOUVRES

# PLAN - BRACKET FIXED 125 WEATHERBOARD LOUVRE





# SECTION - BRACKET FIXED 125 WEATHERBOARD LOUVRE



#### SECTION - BRACKET FIXED 180 WEATHERBOARD LOUVRE



SCALE: www.louvretec.co.nz DATE MODIFIED: 01/10/2024 FILE: SUN LOUVRES BRACKET FIXED 10.5.31

louvretec.co.nz www.louvretec.com.au

©Louvretec 2025 - All Rights Reserved. Technical specifications subject to change without notice.



#### PLAN - BRACKET FIXED 150MM HELENA BAY 45° WEATHERBOARD LOUVRE



#### SECTION - BRACKET FIXED 150MM HELENA BAY 45° WEATHERBOARD LOUVRE