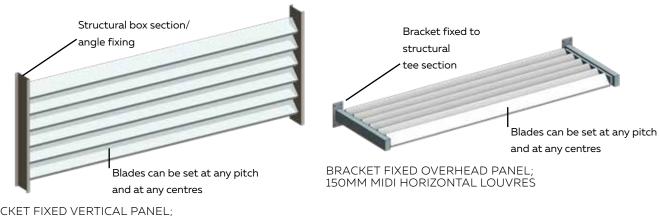

#### TYPICAL DETAIL 125MM WEATHERBOARD BRACKET FIXED - VERTICAL PANEL & OVERHEAD PANEL

BRACKET FIXED VERTICAL PANEL; 150MM MIDI HORIZONTAL LOUVRES

#### TYPICAL DETAIL 180MM WEATHERBOARD BRACKET FIXED PANEL - OVERHEAD PANEL

BRACKET FIXED OVERHEAD PANEL; 180MM WEATHERBOARD HORIZONTAL LOUVRES