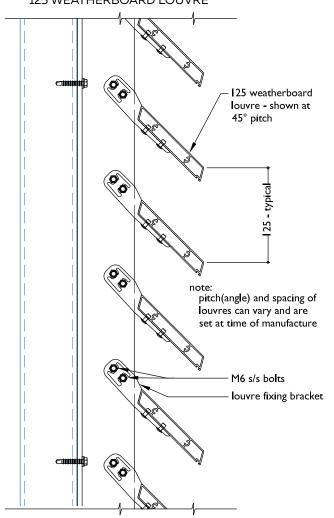

L

Wall panel | sun louvre | balustrade





REFER TECHNICAL DETAILS PAGES 10.4.27

# 150MM HELENA BAY 45° FIXED WEATHERBOARD PANEL

Wall panel | sun louvre | balustrade







#### TYPICAL DETAIL 125MM WEATHERBOARD BRACKET FIXED - VERTICAL PANEL & OVERHEAD PANEL



BRACKET FIXED VERTICAL PANEL; 150MM MIDI HORIZONTAL LOUVRES

#### TYPICAL DETAIL 180MM WEATHERBOARD BRACKET FIXED PANEL - OVERHEAD PANEL



BRACKET FIXED OVERHEAD PANEL; 180MM WEATHERBOARD HORIZONTAL LOUVRES

#### TYPICAL DETAIL 150MM HELENA BAY 45° FIXED WEATHERBOARD PANEL - BRACKET FIXED



BRACKET FIXED VERTICAL PANEL; 150MM HELENA BAY HORIZONTAL LOUVRES



BRACKET FIXED OVERHEAD PANEL; 150MM HELENA BAY HORIZONTAL LOUVRES

# PLAN - BRACKET FIXED 125 WEATHERBOARD LOUVRE





# SECTION - BRACKET FIXED 125 WEATHERBOARD LOUVRE



#### SECTION - BRACKET FIXED 180 WEATHERBOARD LOUVRE



SCALE: www.louvretec.co.nz DATE MODIFIED: 01/10/2024 FILE: SUN LOUVRES BRACKET FIXED 10.5.31

louvretec.co.nz www.louvretec.com.au

©Louvretec 2025 - All Rights Reserved. Technical specifications subject to change without notice.



#### PLAN - BRACKET FIXED 150MM HELENA BAY 45° WEATHERBOARD LOUVRE



#### SECTION - BRACKET FIXED 150MM HELENA BAY 45° WEATHERBOARD LOUVRE