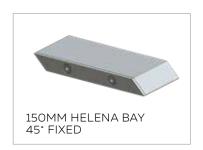

# 150MM HELENA BAY 45° FIXED WEATHERBOARD PANEL

Wall panel | sun louvre | balustrade