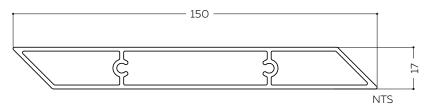

# 150MM HELENA BAY 45° FIXED WEATHERBOARD PANEL

Wall panel | sun louvre | balustrade