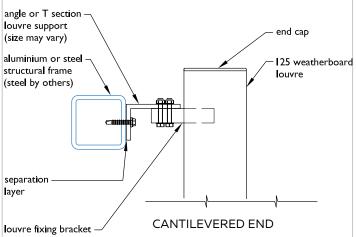

#### TYPICAL DETAIL 125MM WEATHERBOARD BRACKET FIXED - VERTICAL PANEL & OVERHEAD PANEL

BRACKET FIXED VERTICAL PANEL; 150MM MIDI HORIZONTAL LOUVRES