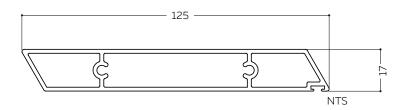

## 125MM WEATHERBOARD PANEL

Wall panel | sun louvre

125MM WEATHERBOARD PANEL

REFER TECHNICAL DETAILS PAGES 10.4.26