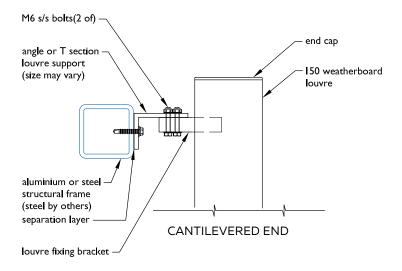

ERBOARD BRACKET FIXED PANEL - OVERHEAD PANEL



BRACKET FIXED OVERHEAD PANEL; 180MM WEATHERBOARD HORIZONTAL LOUVRES

#### TYPICAL DETAIL 150MM HELENA BAY 45° FIXED WEATHERBOARD PANEL - BRACKET FIXED



BRACKET FIXED VERTICAL PANEL; 150MM HELENA BAY HORIZONTAL LOUVRES



BRACKET FIXED OVERHEAD PANEL; 150MM HELENA BAY HORIZONTAL LOUVRES

# PLAN - BRACKET FIXED 125 WEATHERBOARD LOUVRE





# SECTION - BRACKET FIXED 125 WEATHERBOARD LOUVRE



#### SECTION - BRACKET FIXED 180 WEATHERBOARD LOUVRE



SCALE: www.louvretec.co.nz DATE MODIFIED: 01/10/2024 FILE: SUN LOUVRES BRACKET FIXED 10.5.31

louvretec.co.nz www.louvretec.com.au

©Louvretec 2025 - All Rights Reserved. Technical specifications subject to change without notice.



#### PLAN - BRACKET FIXED 150MM HELENA BAY 45° WEATHERBOARD LOUVRE



#### SECTION - BRACKET FIXED 150MM HELENA BAY 45° WEATHERBOARD LOUVRE