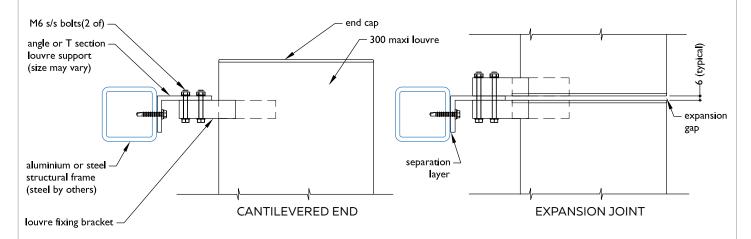

#### PLAN - BRACKET FIXED 300MM MAXI LOUVRE

#### SECTION - BRACKET FIXED 300MM MAXI LOUVRE

BRACKET FIXED 300MM MAXI LOUVRE

SCALE: DATE MODIFIED: 01/10/2024 FILE: SUN LOUVRES BRACKET FIXED 10.5.27

www.louvretec.co.nz www.louvretec.com.au

©Louvretec 2025 - All Rights Reserved. Technical specifications subject to change without notice.