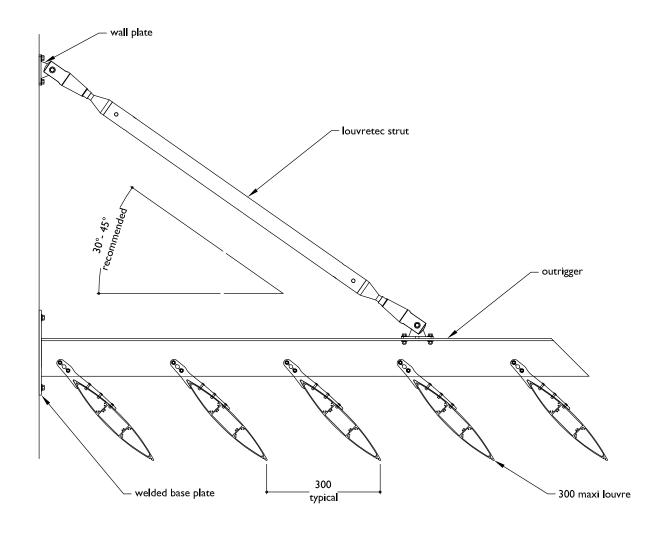

### PLAN - BRACKET FIXED 300MM MAXI LOUVRE - EYEBROW CONFIGURATION

#### SECTION - BRACKET FIXED 300MM MAXI LOUVRE - EYEBROW CONFIGURATION