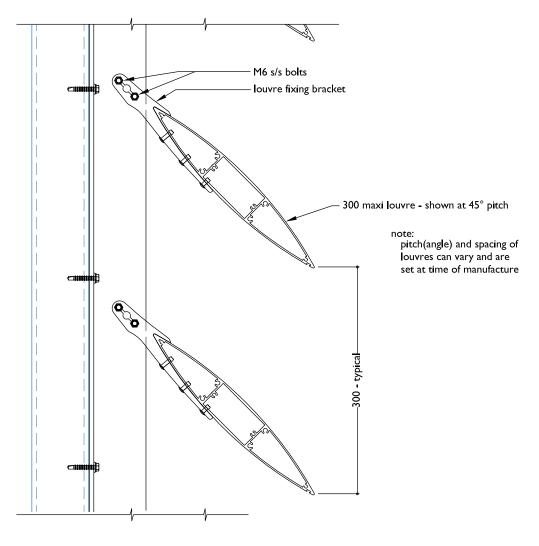

#### TYPICAL DETAIL: BRACKET FIXED VERTICAL PANEL 300MM MAXI LOUVRE (GROUP 4 LOUVRE COLLECTION)

#### SECTION - BRACKET FIXED 300MM MAXI LOUVRE

BRACKET FIXED 300MM MAXI LOUVRE

SCALE: DATE MODIFIED: 01/10/2024 FILE: SUN LOUVRES BRACKET FIXED 10.5.27

www.louvretec.co.nz www.louvretec.com.au

©Louvretec 2025 - All Rights Reserved. Technical specifications subject to change without notice.