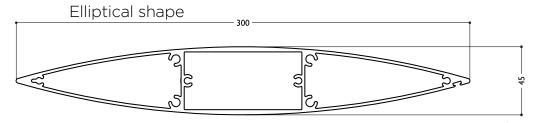

## **GROUP 4 LOUVRE**

Maxi Airfoil shaped louvre: 300MM MAXI LOUVRE

# 300MM MAXI LOUVRE

The 300mm Maxi Louvre is now available in a motorised option using Louvretec's new Maxi-Drive pivot system.

This new pivot system hides both the motor and pivot mechanism within a structural aluminium support frame.