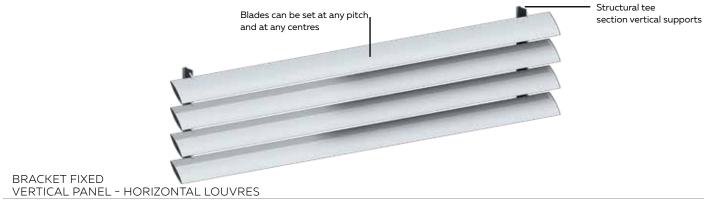

Also available as End or Bracket Fixed, Horizontal or Vertical Overhead Panels.

300MM MAXI LOUVRE

REFER TECHNICAL DETAILS PAGE 10.4.32