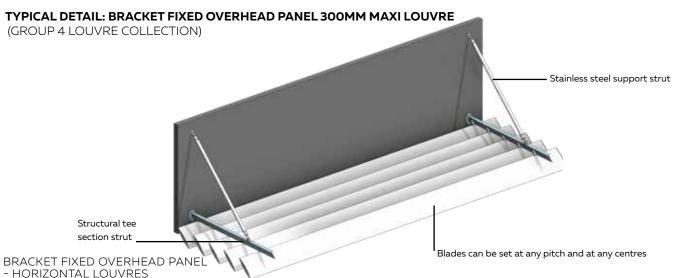

#### TYPICAL DETAIL: BRACKET FIXED VERTICAL PANEL 300MM MAXI LOUVRE (GROUP 4 LOUVRE COLLECTION)