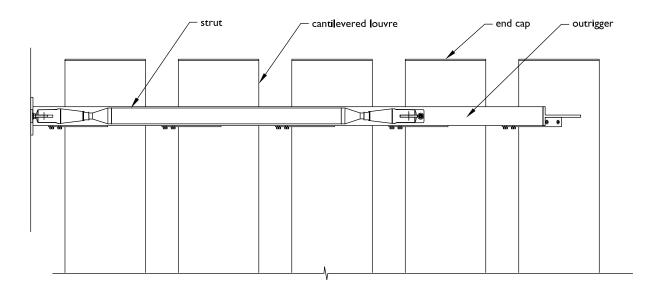

### PLAN - BRACKET FIXED 300MM MAXI LOUVRE - EYEBROW CONFIGURATION

#### SECTION - BRACKET FIXED 300MM MAXI LOUVRE - EYEBROW CONFIGURATION