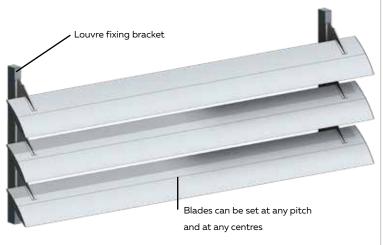

## TYPICAL DETAIL: BRACKET FIXED VERTICAL PANEL **600MM MAXI LOUVRE - HORIZONTAL BLADES**

(GROUP 6 LOUVRE COLLECTION)

BRACKET FIXED VERTICAL PANEL - 600MM MAXI HORIZONTAL LOUVRES