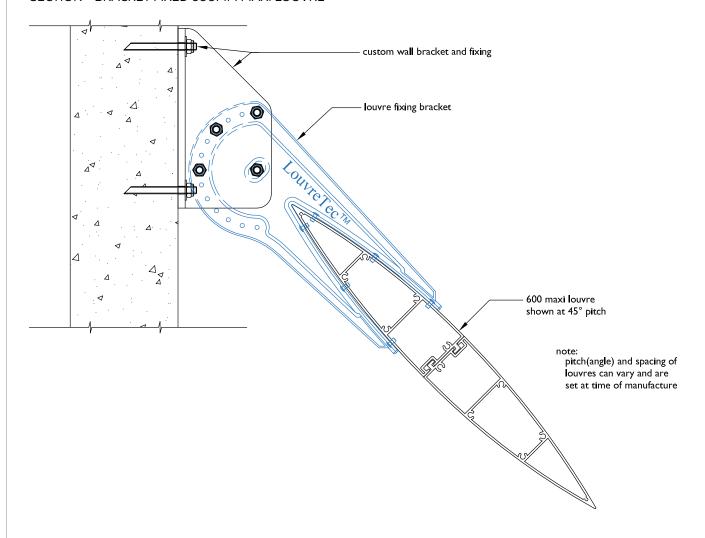

#### PLAN - BRACKET FIXED 600MM MAXI LOUVRE

#### SECTION - BRACKET FIXED 600MM MAXI LOUVRE