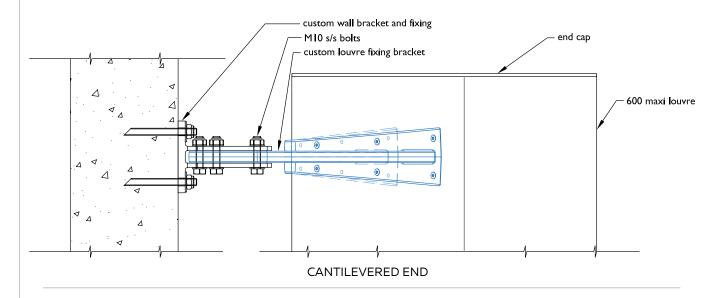

#### PLAN - BRACKET FIXED 600MM MAXI LOUVRE

#### SECTION - BRACKET FIXED 600MM MAXI LOUVRE