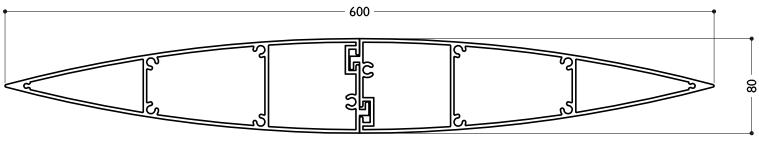

REFER TECHNICAL DETAILS PAGE 10.4.32

NTS

#### PLAN - BRACKET FIXED 600MM MAXI LOUVRE

#### SECTION - BRACKET FIXED 600MM MAXI LOUVRE