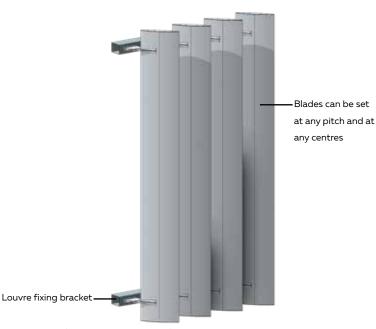

### TYPICAL DETAIL: BRACKET FIXED VERTICAL PANEL **600MM MAXI LOUVRE - VERTICAL BLADES**

(GROUP 6 LOUVRE COLLECTION)

BRACKET FIXED VERTICAL PANEL - 600MM MAXI **VERTICAL LOUVRES** 