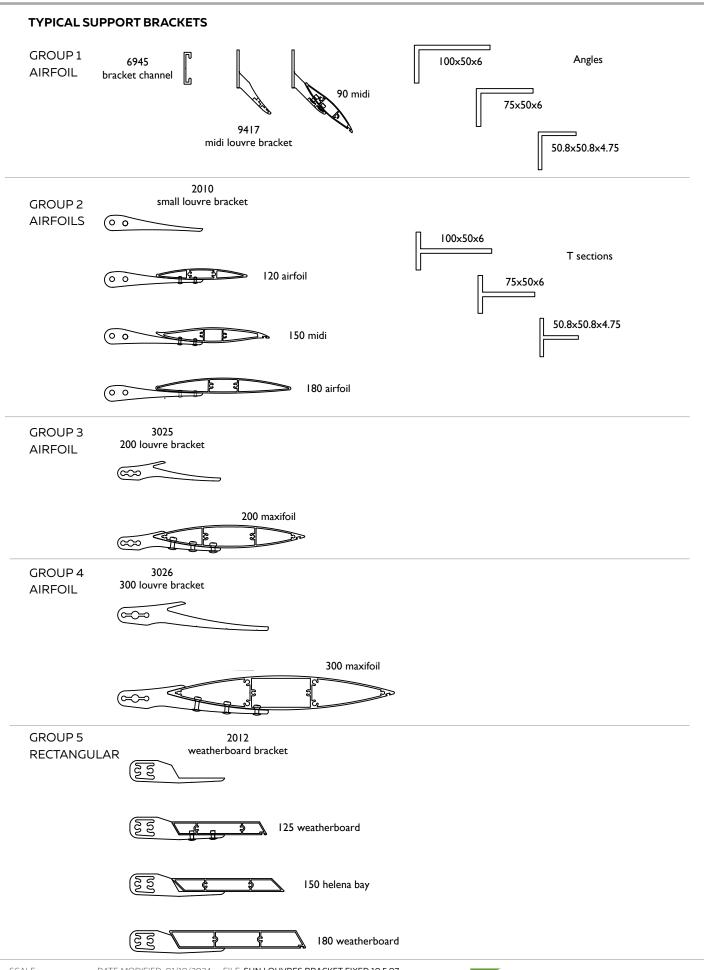

## TYPICAL DETAIL: BRACKET FIXED AIRFOIL & RECTANGULAR SUN LOUVRES CUSTOMISED OPTIONS FOR COMPATIBLE GROUPS OF LOUVRES

SCALE: DATE MODIFIED: 01/10/2024 FILE: SUN LOUVRES BRACKET FIXED 10.5.07 www.louvretec.com.au