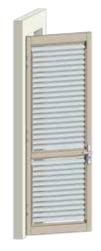

- Standard Hinged Doors
   Maximum size 2200mm (h) x 900mm (w)
- Heavy Duty Hinged Doors
   Maximum size 2500mm (h) x 900mm (w)
- Ultra Welded Hinged Doors
   Maximum size 3000mm (h) x 1300mm (w)

For more info refer to:

Coastal Standard Hinged Door Pages 12.27, 12.28, 12.30, 12.33 Coastal Heavy Duty Hinged Door Pages 12.27, 12.29, 12.30, 12.33 Coastal Ultra Welded Hinged Door Pages 12.27, 12.31, 12.32, 12.33

HEAVY DUTY HINGED DOOR