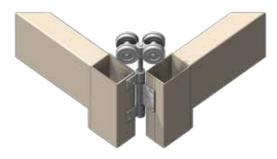

#### Top Hung

All Coastal Series Bifolds are Top Hung.

As Multi-Panel Bifold Shutters can load considerable weight to the Top Track suitable fixing at the head is essential. Please contact Louvretec for specific weight loadings.

For more info refer to:

Coastal Bifolding 100 Pages 12.22 - 12.26

TYPICAL TOP HUNG DETAILS