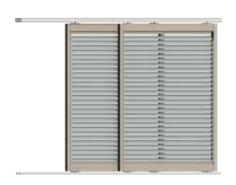

TAKAPUNA, NZ

COASTAL 250 TOP HUNG SLIDING SHUTTER

COASTAL 250 TOP HUNG TWO PANEL SLIDER

GUIDELINES AT A GLANCE - MAXIMUM PANEL SIZES

### TYPICAL DETAIL: COASTAL 250 TOP HUNG SLIDING DOORS

#### **TYPICAL DETAIL: COASTAL 250 TOP HUNG SLIDING DOORS**