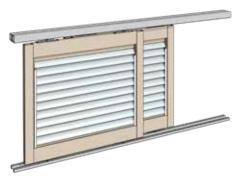

TAKAPUNA, NZ

COASTAL 250 TOP HUNG SLIDING SHUTTER

COASTAL 250 TOP HUNG TWO PANEL SLIDER

GUIDELINES AT A GLANCE - MAXIMUM PANEL SIZES

### TYPICAL DETAIL: COASTAL 250 TOP HUNG SLIDING DOORS

#### **TYPICAL DETAIL: COASTAL 250 TOP HUNG SLIDING DOORS**