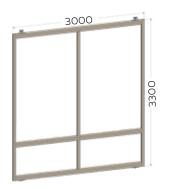

TAKAPUNA, NZ

COASTAL 250 TOP HUNG SLIDING SHUTTER

COASTAL 250 TOP HUNG TWO PANEL SLIDER

GUIDELINES AT A GLANCE - MAXIMUM PANEL SIZES