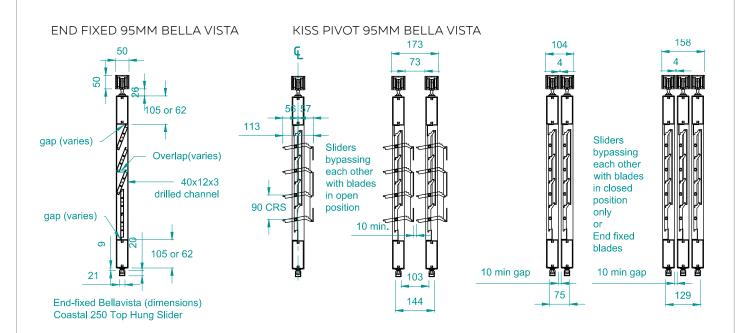

# COASTAL 250 TOP HUNG SLIDING SHUTTER & WINDOW

## **External Shutters**

Heavy Duty Coastal 250 sliders are designed for top hung sliding windows and doors weighing up to a maximum finished panel weight of 250kg.

Typically allow between 12kg-14kg per sqm when calculating weight of slider. Larger panel sliders may require additional mullion and be subject to approved engineering to suit wind zone. Contact Louvretec regarding structural design of panel.



TAKAPUNA, NZ



COASTAL 250 TOP HUNG SLIDING SHUTTER



COASTAL 250 TOP HUNG TWO PANEL SLIDER







GUIDELINES AT A GLANCE - MAXIMUM PANEL SIZES

### TYPICAL DETAIL: COASTAL 250 TOP HUNG SLIDING DOORS







#### **TYPICAL DETAIL: COASTAL 250 TOP HUNG SLIDING DOORS**



## END FIXED 95MM BELLA VISTA HEAVY KISS PIVOT SYSTEM 95MM BELLA VISTA HEAVY