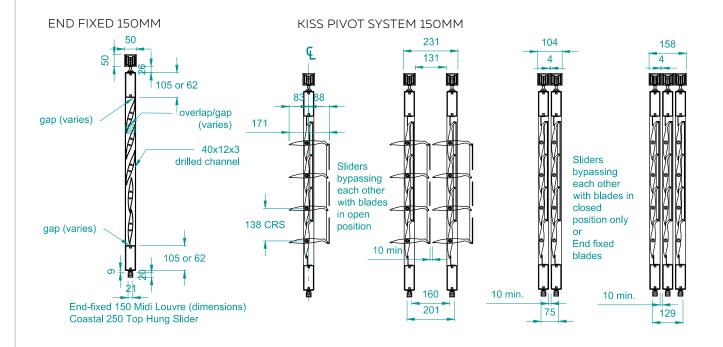

# COASTAL 250 TOP HUNG SLIDING SHUTTER & WINDOW

## **External Shutters**

Heavy Duty Coastal 250 sliders are designed for top hung sliding windows and doors weighing up to a maximum finished panel weight of 250kg.

Typically allow between 12kg-14kg per sqm when calculating weight of slider. Larger panel sliders may require additional mullion and be subject to approved engineering to suit wind zone. Contact Louvretec regarding structural design of panel.



TAKAPUNA, NZ



COASTAL 250 TOP HUNG SLIDING SHUTTER



COASTAL 250 TOP HUNG TWO PANEL SLIDER







GUIDELINES AT A GLANCE - MAXIMUM PANEL SIZES

### TYPICAL DETAIL: COASTAL 250 TOP HUNG SLIDING DOORS







#### **TYPICAL DETAIL: COASTAL 250 TOP HUNG SLIDING DOORS**



## END FIXED 95MM BELLA VISTA HEAVY KISS PIVOT SYSTEM 95MM BELLA VISTA HEAVY