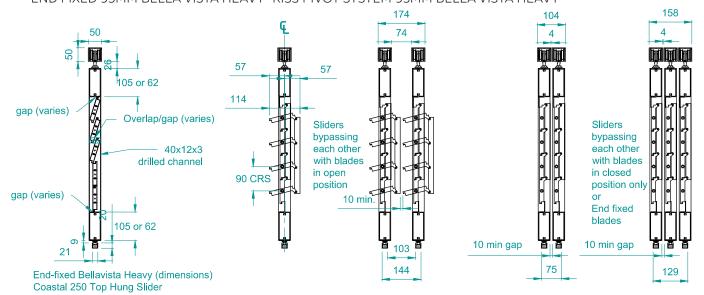

0 TOP HUNG SLIDING SHUTTER & WINDOW

## **External Shutters**

Heavy Duty Coastal 250 sliders are designed for top hung sliding windows and doors weighing up to a maximum finished panel weight of 250kg.

Typically allow between 12kg-14kg per sqm when calculating weight of slider. Larger panel sliders may require additional mullion and be subject to approved engineering to suit wind zone. Contact Louvretec regarding structural design of panel.



TAKAPUNA, NZ



COASTAL 250 TOP HUNG SLIDING SHUTTER



COASTAL 250 TOP HUNG TWO PANEL SLIDER







GUIDELINES AT A GLANCE - MAXIMUM PANEL SIZES

### TYPICAL DETAIL: COASTAL 250 TOP HUNG SLIDING DOORS







#### **TYPICAL DETAIL: COASTAL 250 TOP HUNG SLIDING DOORS**



## END FIXED 95MM BELLA VISTA HEAVY KISS PIVOT SYSTEM 95MM BELLA VISTA HEAVY