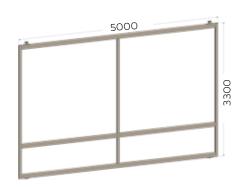

TAKAPUNA, NZ

COASTAL 250 TOP HUNG SLIDING SHUTTER

COASTAL 250 TOP HUNG TWO PANEL SLIDER

GUIDELINES AT A GLANCE - MAXIMUM PANEL SIZES