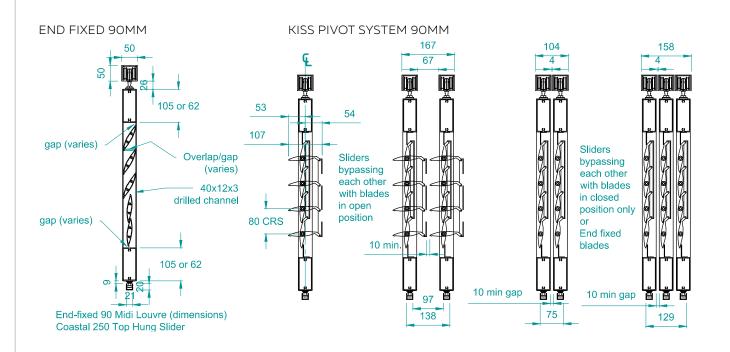

# COASTAL 250 TOP HUNG SLIDING SHUTTER & WINDOW

## **External Shutters**

Heavy Duty Coastal 250 sliders are designed for top hung sliding windows and doors weighing up to a maximum finished panel weight of 250kg.

Typically allow between 12kg-14kg per sqm when calculating weight of slider. Larger panel sliders may require additional mullion and be subject to approved engineering to suit wind zone. Contact Louvretec regarding structural design of panel.



TAKAPUNA, NZ



COASTAL 250 TOP HUNG SLIDING SHUTTER



COASTAL 250 TOP HUNG TWO PANEL SLIDER







GUIDELINES AT A GLANCE - MAXIMUM PANEL SIZES

### TYPICAL DETAIL: COASTAL 250 TOP HUNG SLIDING DOORS







#### **TYPICAL DETAIL: COASTAL 250 TOP HUNG SLIDING DOORS**



## END FIXED 95MM BELLA VISTA HEAVY KISS PIVOT SYSTEM 95MM BELLA VISTA HEAVY