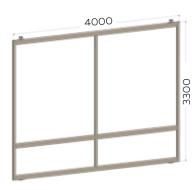

TAKAPUNA, NZ

COASTAL 250 TOP HUNG SLIDING SHUTTER

COASTAL 250 TOP HUNG TWO PANEL SLIDER

GUIDELINES AT A GLANCE - MAXIMUM PANEL SIZES