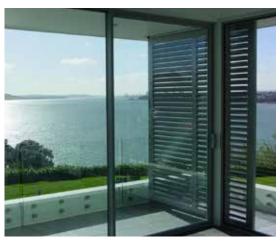

### External Shutter Systems

Coastal 80 sliders are designed for bottom rolling windows and doors with a maximum finished panel weight of 80kg.

Typically allow between 12kg-14kg per sqm when calculating weight of slider.

#### **External Shutters**

Heavy duty Coastal 200 sliders are designed for bottom rolling sliding windows and doors weighing up to a maximum finished panel weight of 200kg.

Typically allow between 12kg-14 kg per sqm when calculating weight of slider. Larger panel sliders may require additional mullion and be subject to approved engineering to suit wind zone. Contact Louvretec regarding structural design of panel.