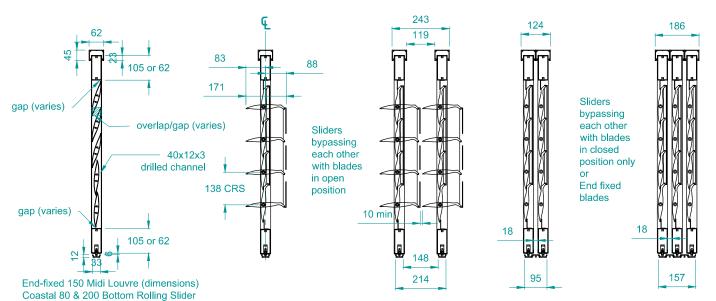

#### END FIXED 95MM BELLA VISTA KISS PIVOT SYSTEM 95MM BELLA VISTA 185 124 186 61 105 or 62 113 gap (varies) Sliders Overlap(varies) bypassing Sliders each other bypassing with blades each other 40x12x3 with blades in closed drilled channel position in open 90 CRS position only or 10 min gap (varies) End fixed blades 105 or 62 90 157 156 End-fixed Bellavista (dimensions)

### END FIXED 95MM BELLA VISTA HEAVY

Coastal 80 & 200 Bottom Rolling Slider