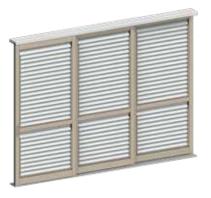

SLIDING SHUTTER INFILLS

COASTAL 200 BOTTOM ROLLING SLIDING SHUTTER

COASTAL 200 BOTTOM ROLLING TWO PANEL SLIDING SHUTTER

GUIDELINES AT A GLANCE - MAXIMUM PANEL SIZES