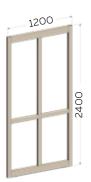

Contact Louvretec regarding structural design of panel.

COASTAL 80 BOTTOM ROLLING SLIDING SHUTTER

COASTAL 80 BOTTOM ROLLING 3 PANEL SLIDING WINDOW

GUIDELINES AT A GLANCE - MAXIMUM PANEL SIZES