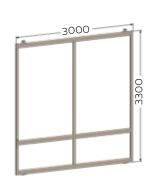

Contact Louvretec regarding structural design of panel.

COASTAL 80 BOTTOM ROLLING SLIDING SHUTTER

COASTAL 80 BOTTOM ROLLING 3 PANEL SLIDING WINDOW

GUIDELINES AT A GLANCE - MAXIMUM PANEL SIZES