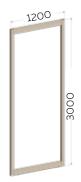

Contact Louvretec regarding structural design of panel.

COASTAL 80 BOTTOM ROLLING SLIDING SHUTTER

COASTAL 80 BOTTOM ROLLING 3 PANEL SLIDING WINDOW

GUIDELINES AT A GLANCE - MAXIMUM PANEL SIZES