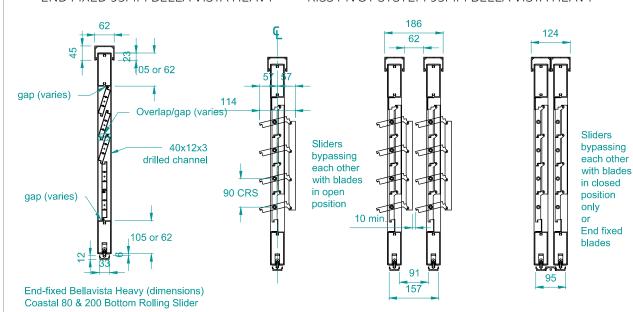

### END FIXED 95MM BELLA VISTA HEAVY

Coastal 80 & 200 Bottom Rolling Slider

### KISS PIVOT SYSTEM 95MM BELLA VISTA HEAVY

186

157