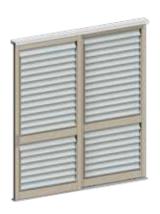

SLIDING SHUTTER INFILLS

COASTAL 200 BOTTOM ROLLING SLIDING SHUTTER

COASTAL 200 BOTTOM ROLLING TWO PANEL SLIDING SHUTTER

GUIDELINES AT A GLANCE - MAXIMUM PANEL SIZES