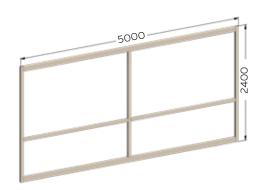

t Louvretec regarding structural design of panel.



COASTAL 80 BOTTOM ROLLING SLIDING SHUTTER



COASTAL 80 BOTTOM ROLLING 3 PANEL SLIDING WINDOW



GUIDELINES AT A GLANCE - MAXIMUM PANEL SIZES





## COASTAL 200 BOTTOM ROLLING SLIDING SHUTTER

#### **External Shutters**

Heavy duty Coastal 200 sliders are designed for bottom rolling sliding windows and doors weighing up to a maximum finished panel weight of 200kg.

Typically allow between 12kg-14 kg per sqm when calculating weight of slider. Larger panel sliders may require additional mullion and be subject to approved engineering to suit wind zone. Contact Louvretec regarding structural design of panel.



SLIDING SHUTTER INFILLS



COASTAL 200 BOTTOM ROLLING SLIDING SHUTTER



COASTAL 200 BOTTOM ROLLING TWO PANEL SLIDING SHUTTER







GUIDELINES AT A GLANCE - MAXIMUM PANEL SIZES

#### TYPICAL DETAIL: COASTAL 80 AND 200 BOTTOM ROLLING DOORS AND WINDOWS



## END FIXED 150MM

#### KISS PIVOT SYSTEM 150MM



SCALE: DATE MODIFIED: 01/10/2024 FILE: SHUTTERS 12.19 www.louvretec.co.nz www.louvretec.com.au

©Louvretec 2025 - All Rights Reserved. Technical specifications subject to change without notice.



#### TYPICAL DETAIL: COASTAL 80 AND 200 BOTTOM ROLLING DOORS AND WINDOWS

#### END FIXED 95MM BELLA VISTA KISS PIVOT SYSTEM 95MM BELLA VISTA 185 124 186 61 105 or 62 113 gap (varies) Sliders Overlap(varies) bypassing Sliders each other bypassing with blades each other 40x12x3 with blades in closed drilled channel position in open 90 CRS position only or 10 min gap (varies) End fixed blades 105 or 62 90 157 156 End-fixed Bel