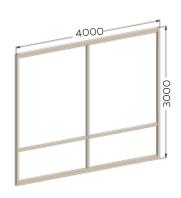

SLIDING SHUTTER INFILLS

COASTAL 200 BOTTOM ROLLING SLIDING SHUTTER

COASTAL 200 BOTTOM ROLLING TWO PANEL SLIDING SHUTTER

GUIDELINES AT A GLANCE - MAXIMUM PANEL SIZES