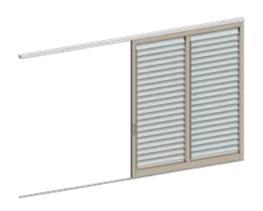

### External Shutter Systems

Coastal 80 sliders are designed for bottom rolling windows and doors with a maximum finished panel weight of 80kg.

Typically allow between 12kg-14kg per sqm when calculating weight of slider.

Contact Louvretec regarding structural design of panel.

COASTAL 80 BOTTOM ROLLING SLIDING SHUTTER

COASTAL 80 BOTTOM ROLLING 3 PANEL SLIDING WINDOW

GUIDELINES AT A GLANCE - MAXIMUM PANEL SIZES