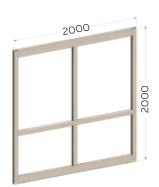

SLIDING SHUTTER INFILLS

COASTAL 200 BOTTOM ROLLING SLIDING SHUTTER

COASTAL 200 BOTTOM ROLLING TWO PANEL SLIDING SHUTTER

GUIDELINES AT A GLANCE - MAXIMUM PANEL SIZES