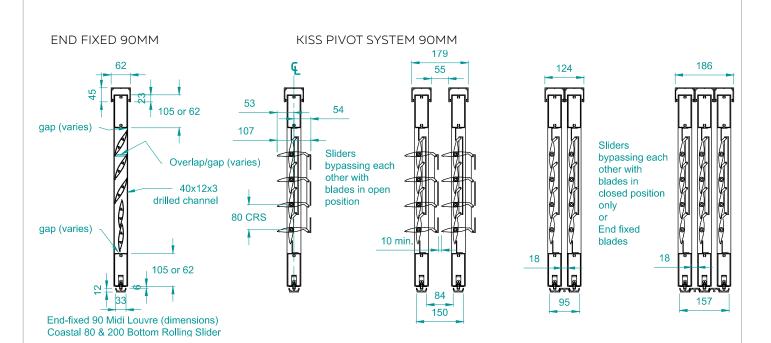

## END FIXED 150MM

#### KISS PIVOT SYSTEM 150MM

SCALE: DATE MODIFIED: 01/10/2024 FILE: SHUTTERS 12.19 www.louvretec.co.nz www.louvretec.com.au

©Louvretec 2025 - All Rights Reserved. Technical specifications subject to change without notice.