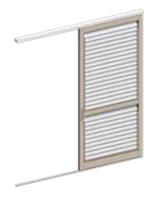

Contact Louvretec regarding structural design of panel.

COASTAL 80 BOTTOM ROLLING SLIDING SHUTTER

COASTAL 80 BOTTOM ROLLING 3 PANEL SLIDING WINDOW

GUIDELINES AT A GLANCE - MAXIMUM PANEL SIZES