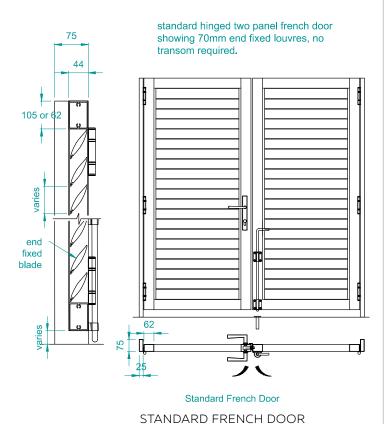

## External Shutter Systems

Standard Hinged Doors are designed for a maximum panel size of 2500mm (h) x 900mm (w).

Heavy Duty 105mm x 44mm top and bottom rails are used with both fixed and adjustable louvre infills. A transom is required for all adjustable louvre infills

Available in one panel and two panel French Door configurations.

HEAVY DUTY HINGED DOOR

HEAVY DUTY HINGED DOOR RECOMMENDED MAXIMUM SIZE