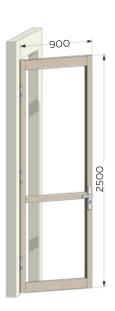

## External Shutter Systems

Standard Hinged Doors are designed for a maximum panel size of 2500mm (h) x 900mm (w).

Heavy Duty 105mm x 44mm top and bottom rails are used with both fixed and adjustable louvre infills. A transom is required for all adjustable louvre infills

Available in one panel and two panel French Door configurations.

HEAVY DUTY HINGED DOOR

HEAVY DUTY HINGED DOOR RECOMMENDED MAXIMUM SIZE