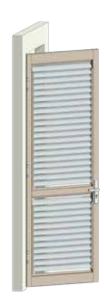

## External Shutter Systems

Standard Hinged Doors are designed for a maximum panel size of 2500mm (h) x 900mm (w).

Heavy Duty 105mm x 44mm top and bottom rails are used with both fixed and adjustable louvre infills. A transom is required for all adjustable louvre infills

Available in one panel and two panel French Door configurations.

HEAVY DUTY HINGED DOOR

HEAVY DUTY HINGED DOOR RECOMMENDED MAXIMUM SIZE