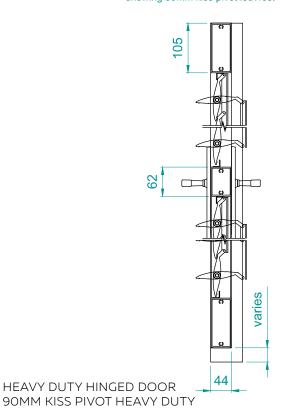

## TYPICAL DETAIL: COASTAL SERIES STANDARD & HEAVY DUTY HINGED DOORS

Standard hinged door with transom showing 90mm kiss pivot louvres.

heavy duty hinged door with transom Louvres in closed position.