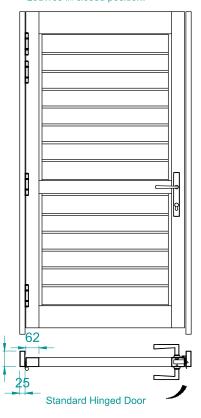

## TYPICAL DETAIL: COASTAL SERIES STANDARD & HEAVY DUTY HINGED DOORS

Standard hinged door with transom showing 90mm kiss pivot louvres.

heavy duty hinged door with transom Louvres in closed position.