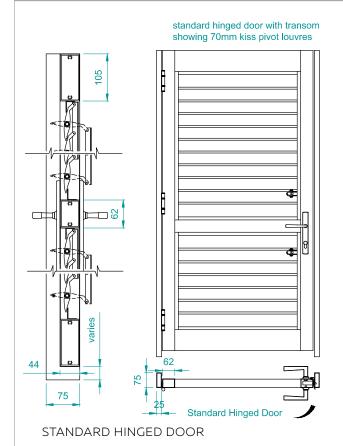

## TYPICAL DETAIL: COASTAL SERIES STANDARD & HEAVY DUTY HINGED DOORS

Standard hinged door with transom showing 90mm kiss pivot louvres.

heavy duty hinged door with transom Louvres in closed position.