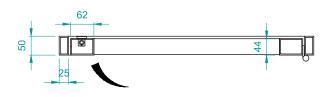

#### 90MM KISS PIVOT & 90MM END FIXED

PIVOT FIXED

KISS END PIVOT FIXED

HINGED WINDOW SHOWN WITH 90MM KISS PIVOT & 90MM END FIXED