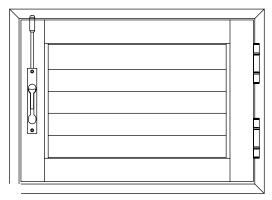

ouvretec's Hinged louvre shutters and Plantation Shutters use standard hinged doors extrusions and componentry. Originally used in Plantation homes in the old south of America to assist with cooling, Louvretec Plantation Shutters bring a fresh, modern design when placed externally on a home or building.

Bringing both form and function, Hinged Louvre &/ Plantation Shutters let you enjoy your view, natural light & ventilation when open and heat reduction, sun and privacy control when closed.



PLANTATION SHUTTERS AUCKLAND, NZ





HINGED LOUVERED SHUTTER USING 90MM HAND ADJUSTABLE LOUVRE INFILLS



PLANTATION SHUTTERS IN OPEN POSITION

## TYPICAL DETAIL: COASTAL SERIES HINGED LOUVRES & PLANTATION SHUTTERS

#### 90MM KISS PIVOT & 90MM END FIXED









PIVOT FIXED



KISS END PIVOT FIXED



HINGED WINDOW SHOWN WITH 90MM KISS PIVOT & 90MM END FIXED



## KISS PIVOT



## **PLANTATION SHUTTER**



PLANTATION SHUTTER PANEL SHOWN WITH WELDED PERIMETER FRAME AND 90MM KISS PIVOT LOUVRES