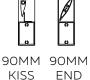

#### 90MM KISS PIVOT & 90MM END FIXED

PIVOT FIXED

KISS END PIVOT FIXED

HINGED WINDOW SHOWN WITH 90MM KISS PIVOT & 90MM END FIXED

## KISS PIVOT