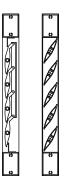

## **PLANTATION SHUTTER**

PLANTATION SHUTTER PANEL SHOWN WITH WELDED PERIMETER FRAME AND 90MM KISS PIVOT LOUVRES