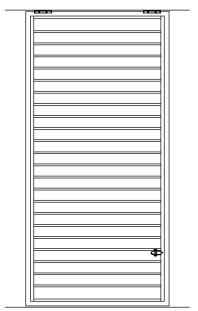

## **PLANTATION SHUTTER**

PLANTATION SHUTTER PANEL SHOWN WITH WELDED PERIMETER FRAME AND 90MM KISS PIVOT LOUVRES