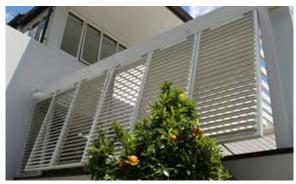

# Hinged Louvre Windows

Louvretec's Hinged louvre shutters and Plantation Shutters use standard hinged doors extrusions and componentry. Originally used in Plantation homes in the old south of America to assist with cooling, Louvretec Plantation Shutters bring a fresh, modern design when placed externally on a home or building.

Bringing both form and function, Hinged Louvre &/ Plantation Shutters let you enjoy your view, natural light & ventilation when open and heat reduction, sun and privacy control when closed.

PLANTATION SHUTTERS AUCKLAND, NZ

HINGED LOUVERED SHUTTER USING 90MM HAND ADJUSTABLE LOUVRE INFILLS

PLANTATION SHUTTERS IN OPEN POSITION