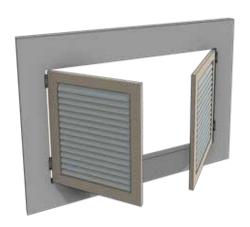

## TYPICAL DETAIL: COASTAL SERIES HINGED LOUVRES & PLANTATION SHUTTERS

#### 90MM KISS PIVOT & 90MM END FIXED

PIVOT FIXED

KISS END PIVOT FIXED

HINGED WINDOW SHOWN WITH 90MM KISS PIVOT & 90MM END FIXED

## KISS PIVOT