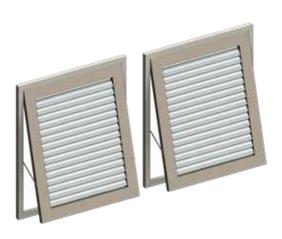

## **PLANTATION SHUTTER**

PLANTATION SHUTTER PANEL SHOWN WITH WELDED PERIMETER FRAME AND 90MM KISS PIVOT LOUVRES