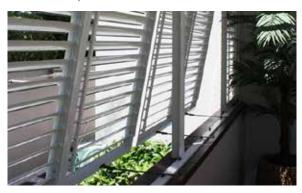

HINGED LOUVERED SHUTTER USING 90MM HAND ADJUSTABLE LOUVRE INFILLS

PLANTATION SHUTTERS IN OPEN POSITION