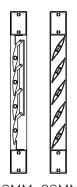

HINGED LOUVERED SHUTTER USING 90MM HAND ADJUSTABLE LOUVRE INFILLS

PLANTATION SHUTTERS IN OPEN POSITION