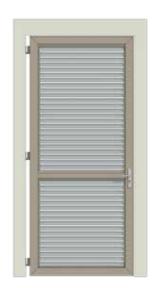

ULTRA WELDED HINGED DOOR WITH TRANSOM

ULTRA WELDED HINGED DOOR - RECOMMENDED MAXIMUM SIZE