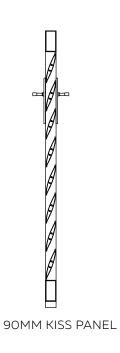

## welded hinged door with transom showing 90mm kiss pivot louvres

ULTRA WELDED HINGED DOOR

welded gate showing end fixed 150 midi louvres

50

50

56

ULTRA WELDED HINGED GATE

FILE: SHUTTERS 12.32