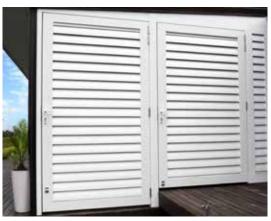

## **External Shutters**

Ultra Welded Hinged Doors and Gates are designed for a maximum panel size of 3000mm (h)  $\times$  1300mm (w).

Heavy Duty 100mm x 50mm fully welded aluminium box section frame is used and if required heavy duty pivot hinges can be used. Top and bottom rails are used with both fixed and adjustable louvre infills. A transom is required for all adjustable louvre infills. Available in one panel and two panel configurations.