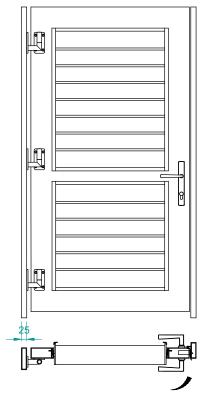

## TYPICAL DETAIL: COASTAL SERIES ULTRA WELDED HINGED DOORS & GATES

## welded hinged door with transom showing 90mm kiss pivot louvres

ULTRA WELDED HINGED DOOR

welded gate showing end fixed 150 midi louvres

50

50

56

ULTRA WELDED HINGED GATE

FILE: SHUTTERS 12.32