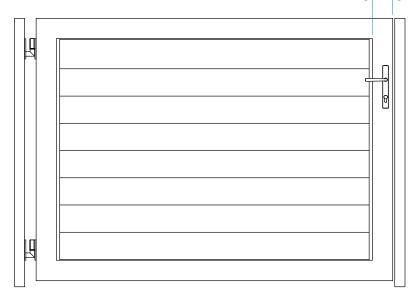

## welded hinged door with transom showing 90mm kiss pivot louvres

ULTRA WELDED HINGED DOOR

welded gate showing end fixed 150 midi louvres

50

50

56

ULTRA WELDED HINGED GATE

FILE: SHUTTERS 12.32