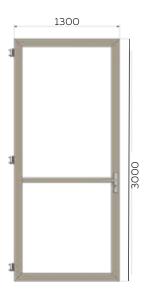

## **External Shutters**

Ultra Welded Hinged Doors and Gates are designed for a maximum panel size of 3000mm (h)  $\times$  1300mm (w).

Heavy Duty 100mm x 50mm fully welded aluminium box section frame is used and if required heavy duty pivot hinges can be used. Top and bottom rails are used with both fixed and adjustable louvre infills. A transom is required for all adjustable louvre infills. Available in one panel and two panel configurations.

ULTRA WELDED HINGED DOOR WITH TRANSOM

ULTRA WELDED HINGED DOOR - RECOMMENDED MAXIMUM SIZE