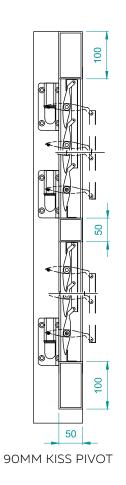

## welded hinged door with transom showing 90mm kiss pivot louvres

ULTRA WELDED HINGED DOOR

welded gate showing end fixed 150 midi louvres

50

50

56

ULTRA WELDED HINGED GATE

FILE: SHUTTERS 12.32