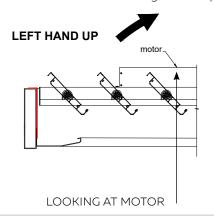

## Specifying direction of blade pivot

Determine which direction the Louvretec Spiral Pivot system opens the blades. Direction of left hand or right hand up is as viewed when looking at the motor.