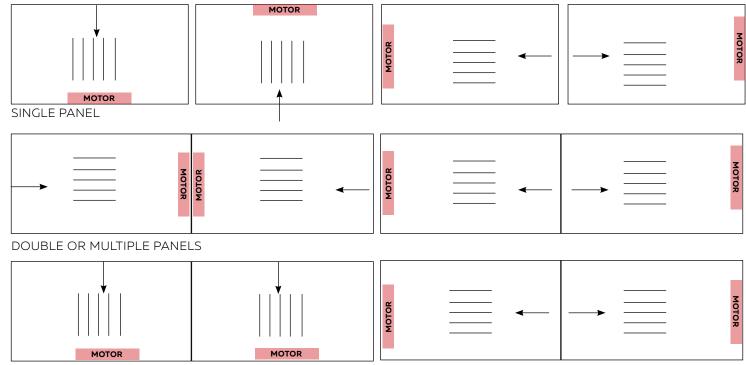

## DIFFERENT CONFIGURATIONS

The same rule applies - determine which direction the Louvretec Spiral Pivot system opens the blades. Direction of left hand or right hand up is as viewed when looking at the motor.