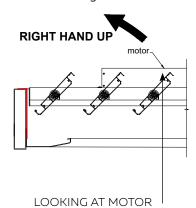

## Specifying direction of blade pivot

Determine which direction the Louvretec Spiral Pivot system opens the blades. Direction of left hand or right hand up is as viewed when looking at the motor.