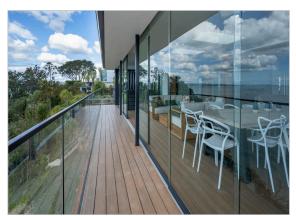

## 2. Full height fixed panels

Ideal to use to provide light and shelter as a full height fixed panel when sliding access is not required.