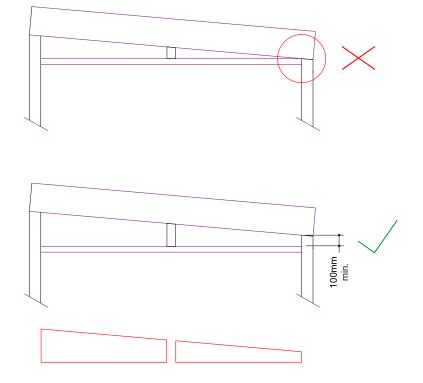

# TYPICAL DETAILS: OVERHEAD RECTANGULAR & RAKING PANELS

#### PANEL DETAILS

Top fixed panels to reduce the height of an over height opening.

### RAKING FIXED PANELS