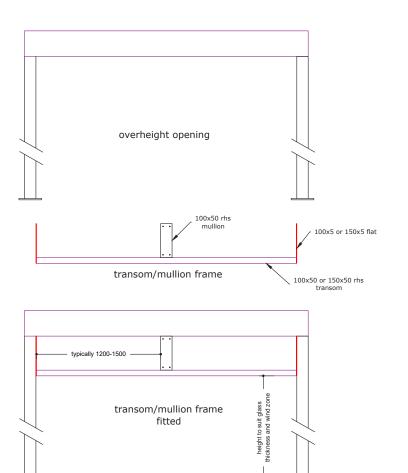

### 1. Fixed overhead panels

If the sliding panel is over height and exceeds design limitations, a suitably sized fixed overhead panel can be fitted.

Fixed overhead panels can also be used on pitched roof frames to square up the opening to allow for a sliding panel to be installed under.

#### PANEL DETAILS

Top fixed panels to reduce the height of an over height opening.