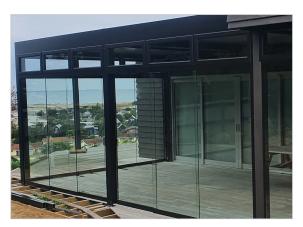

OVERHEAD RECTANGULAR PANELS

OVERHEAD RAKING PANEL

FULL HEIGHT FIXED PANEL

### 1. Fixed overhead panels

If the sliding panel is over height and exceeds design limitations, a suitably sized fixed overhead panel can be fitted.

Fixed overhead panels can also be used on pitched roof frames to square up the opening to allow for a sliding panel to be installed under.

#### PANEL DETAILS

Top fixed panels to reduce the height of an over height opening.