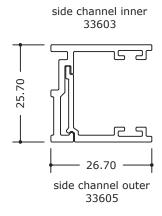

## TYPICAL DETAIL: SLIDETEC FLUSH FIT FIXED GLAZING PANELS

Suitable for 4mm, 6mm or 8mm toughened glass

backing seal

## **GLASS DEDUCTIONS**

CROSS SECTION WIDTH - GLASS WIDTH = OVERALL WIDTH -20MM

CROSS SECTION HEIGHT - GLASS HEIGHT = OVERALL HEIGHT -38MM

SCALE: DATE MODIFIED: 01/06/2023 FILE: **SLIDETEC 5.35** 

www.louvretec.com.au