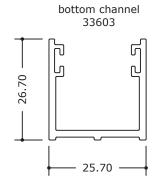

## TYPICAL DETAIL: SLIDETEC FLUSH FIT FIXED GLAZING PANELS

Suitable for 4mm, 6mm or 8mm toughened glass

backing seal

## **GLASS DEDUCTIONS**

CROSS SECTION WIDTH - GLASS WIDTH = OVERALL WIDTH -20MM

CROSS SECTION HEIGHT - GLASS HEIGHT = OVERALL HEIGHT -38MM

SCALE: DATE MODIFIED: 01/06/2023 FILE: **SLIDETEC 5.35** 

www.louvretec.com.au