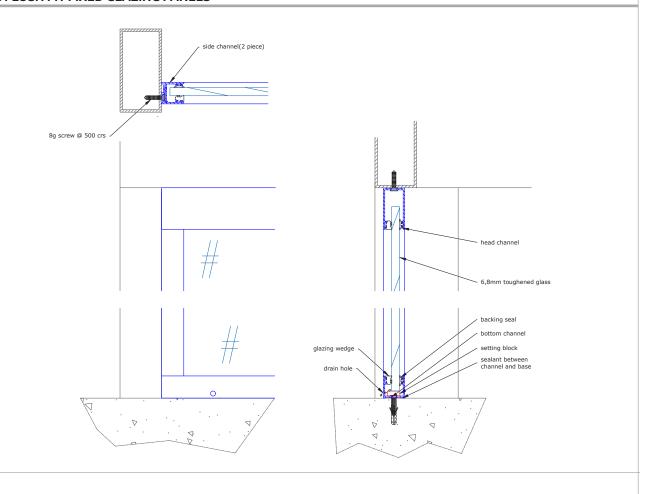

## TYPICAL DETAIL: SLIDETEC FLUSH FIT FIXED GLAZING PANELS

Suitable for 4mm, 6mm or 8mm toughened glass

backing seal

## **GLASS DEDUCTIONS**

CROSS SECTION WIDTH - GLASS WIDTH = OVERALL WIDTH -20MM

CROSS SECTION HEIGHT - GLASS HEIGHT = OVERALL HEIGHT -38MM

SCALE: DATE MODIFIED: 01/06/2023 FILE: **SLIDETEC 5.35** 

www.louvretec.com.au