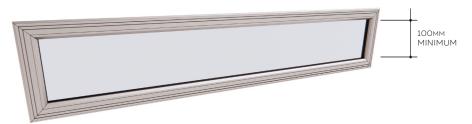

## 1. Flush Fit fixed option

This simple 'traditional' system has the advantage of minimal clean lines and hidden fixings.

Designed with pocket fit flush within existing openings.

OVERHEAD RECTANGULAR PANELS

OVERHEAD RAKING PANELS

FIXED GLAZING PANELS