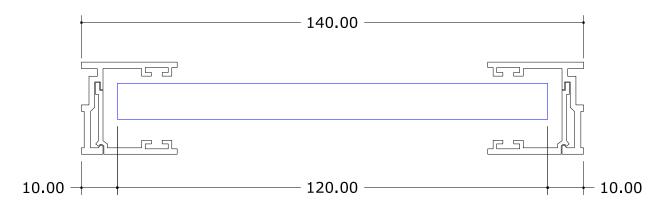

## TYPICAL DETAIL: SLIDETEC FLUSH FIT FIXED GLAZING PANELS

Suitable for 4mm, 6mm or 8mm toughened glass

backing seal

## **GLASS DEDUCTIONS**

CROSS SECTION WIDTH - GLASS WIDTH = OVERALL WIDTH -20MM

CROSS SECTION HEIGHT - GLASS HEIGHT = OVERALL HEIGHT -38MM

SCALE: DATE MODIFIED: 01/06/2023 FILE: **SLIDETEC 5.35** 

www.louvretec.com.au