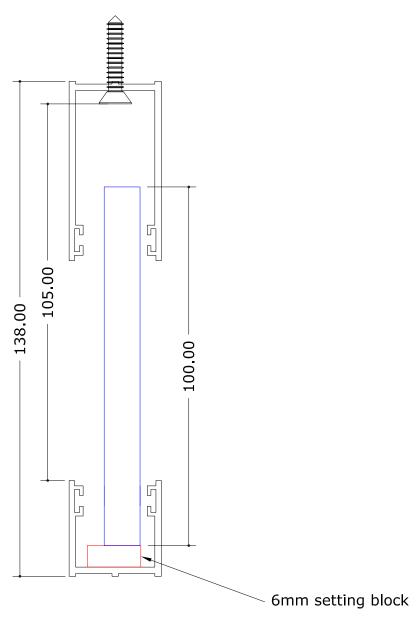

## TYPICAL DETAIL: SLIDETEC FLUSH FIT FIXED GLAZING PANELS

Suitable for 4mm, 6mm or 8mm toughened glass

backing seal

## **GLASS DEDUCTIONS**

CROSS SECTION WIDTH - GLASS WIDTH = OVERALL WIDTH -20MM

CROSS SECTION HEIGHT - GLASS HEIGHT = OVERALL HEIGHT -38MM

SCALE: DATE MODIFIED: 01/06/2023 FILE: **SLIDETEC 5.35** 

www.louvretec.com.au