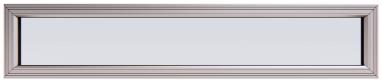

## 1. Flush Fit fixed option

This simple 'traditional' system has the advantage of minimal clean lines and hidden fixings.

Designed with pocket fit flush within existing openings.

OVERHEAD RECTANGULAR PANELS

OVERHEAD RAKING PANELS

FIXED GLAZING PANELS