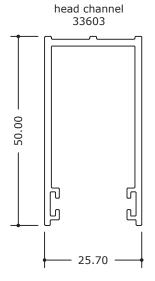

## TYPICAL DETAIL: SLIDETEC FLUSH FIT FIXED GLAZING PANELS

Suitable for 4mm, 6mm or 8mm toughened glass

backing seal

## **GLASS DEDUCTIONS**

CROSS SECTION WIDTH - GLASS WIDTH = OVERALL WIDTH -20MM

CROSS SECTION HEIGHT - GLASS HEIGHT = OVERALL HEIGHT -38MM

SCALE: DATE MODIFIED: 01/06/2023 FILE: **SLIDETEC 5.35** 

www.louvretec.com.au