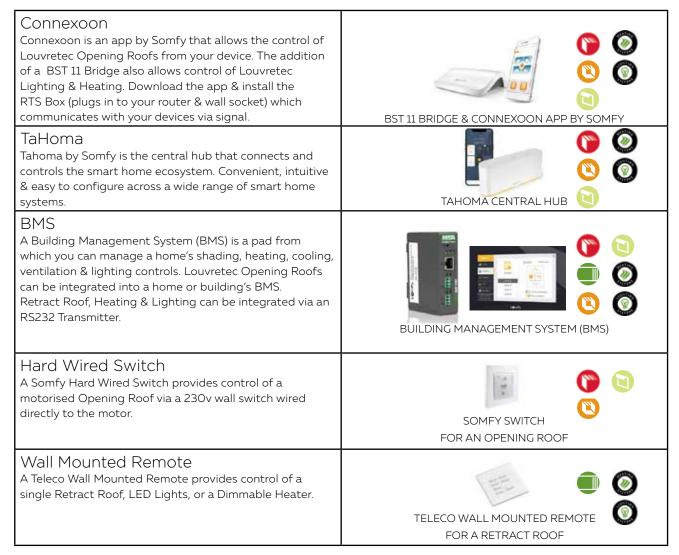

### Remote options

Hard Wired Switch options are available for your Motorised Opening Roofs & other Motorised Louvretec products.