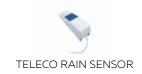

# **RAIN SENSOR OPTION**

### Teleco Wired Rain102H

The Rain102H by Teleco Rain Sensor can be programmed to automatically close the Louvres & includes integrated heating function for preventing false activation in case of ice and snow.