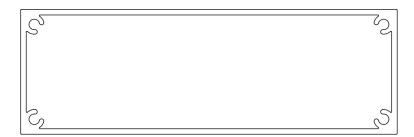

## BLADE SPECIFICATIONS 150x50x2.2 BEAM WITH SCREW PORTS

NTS

| BLADE SPECIFICATIONS    |            |
|-------------------------|------------|
| Weight per linear metre | 2.62 kg/lm |
| Actual blade width      | 150 mm     |
|                         |            |