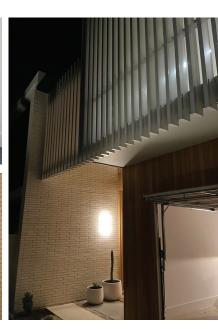

## BLADE SPECIFICATIONS 150x50x2.2 BEAM WITH SCREW PORTS

NTS

| BLADE SPECIFICATIONS    |            |
|-------------------------|------------|
| Weight per linear metre | 2.62 kg/lm |
| Actual blade width      | 150 mm     |
|                         |            |