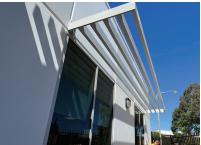

## BLADE SPECIFICATIONS 150x50x2.2 BEAM WITH SCREW PORTS

NTS

| BLADE SPECIFICATIONS    |            |
|-------------------------|------------|
| Weight per linear metre | 2.62 kg/lm |
| Actual blade width      | 150 mm     |
|                         |            |