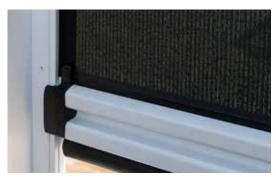

#### SPRING ASSIST

Outdoor Blind will stay in chosen position.

PULL DOWN | PUSH UP

#### Easy to Operate:

- Mesh blinds only can be motorized, as well as hand operable simple individual or group control at the touch of a button.
- · Clear PVC blinds are only offered as hand operable
- Hand operated push up / pull down is made easy with the use of an internally mounted spring balanced assist system.
- · Lightweight and simple to use, the blind will stay firm in the designated position without rattling in the wind.

### Recommended Maximum Spans:

- The inclusion of extra heavy-duty bottom rails has enhanced achieveable spans.
- Mesh blinds up to 3500mm high can span up to, and in some cases over 5800mm depending on wind zones.
- Clear PVC blinds up to 3500mm high are recommended to span no more than 3500mm.
- · Openings exceeding the above require either a fixed or removable mid-post.