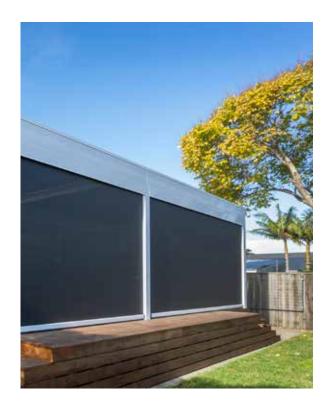

#### Mesh Outdoor Blinds

By far the majority of Outdoor Blinds in residential installations choose Mesh skins.

- There is an ever increasing range of superb fiberglass based skin options available.
- Choose from a wide range of colours. Warranties differ between manufacturers - enquire when ordering.
- Choose from a wide range of mesh density options providing up to 99% UV block and 96% wind block.
- Outdoor Blinds over 3500mm width (depending on wind zone) must have mesh skins.
- Mesh Outdoor Blinds can span up to and in some cases over 6000mm depending on wind zone.
- · Only Mesh Outdoor Blinds can be motorised.

#### Sunscreen Mesh:

- Is available in a wide range of colours and transparencies
- · Up to 99% UV block
- · Up to 96% wind block
- $\cdot\;$  Allows airflow and reduces sun glare
- $\,\cdot\,\,$  Easy to maintain, extremely durable and provides high degree of privacy during the day