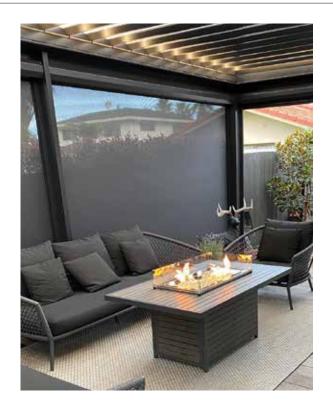

#### Moveable Walls:

- · Outdoor Blinds are a perfect fit with a Louvretec Room.
- With an Opening or fully Retractale Roof overhead, vertically retractable walls further enhance the total indoor/outdoor experience.

### Weather Protection when you need it:

- · Sealed Mesh & Clear PVC outdoor blinds can be customed to provide the level of weather protection you require.
- · Protect your space from wind, rain, glare and cold weather