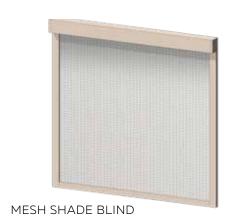

PROTECTION DURING EVERY SEASON

MOTORISED MESH SHADE BLINDS & OPENING ROOF

CHOOSE FROM A RANGE OF MESH DENSITY LEVELS OF 'OPEN-NESS'

#### Mesh Outdoor Blinds

By far the majority of Outdoor Blinds in residential installations choose Mesh skins.

- There is an ever increasing range of superb fiberglass based skin options available.
- Choose from a wide range of colours. Warranties differ between manufacturers - enquire when ordering.
- Choose from a wide range of mesh density options providing up to 99% UV block and 96% wind block.
- Outdoor Blinds over 3500mm width (depending on wind zone) must have mesh skins.
- Mesh Outdoor Blinds can span up to and in some cases over 6000mm depending on wind zone.
- · Only Mesh Outdoor Blinds can be motorised.