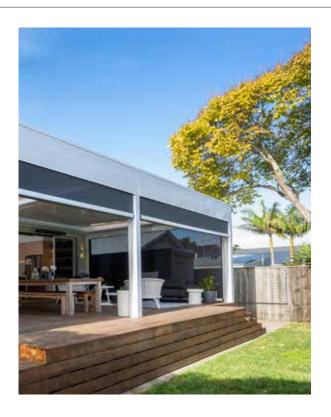

## **OPTIONS & FEATURES**

- Outdoor Blinds provide great protection during every season, protecting from UV, wind, rain and dust.
- Outdoor Blinds are custom made to exact measures ensuring a perfect fit.
- Easy to operate, lightweight spring-loaded Outdoor Blinds are easy to push up or pull down. Let the blind go and it will stay in the chosen position.
- All Mesh Outdoor Blinds can be motorised. The same Louvretec remote control that operates your Opening Roof also operates your Outdoor Blinds.
- Most Outdoor Blinds incorporate a centrally mounted locking mechanism in the handle allowing the blinds to be locked when fully down.
- · 'Ziptrack' style systems fit snug between the side frame and the skin. This provides a no rattle fit.
- · Modern, heavy duty option Outdoor Blinds with mesh infills can now span up to 5.8m wide.
- Your Louvretec Dealer will advise how best to integrate the Outdoor Blind seamlessly into the Louvretec installation.
   Powder coat colour of your choice.

PROTECTION DURING EVERY SEASON

MOTORISED MESH SHADE BLINDS & OPENING ROOF

CHOOSE FROM A RANGE OF MESH DENSITY LEVELS OF 'OPEN-NESS'