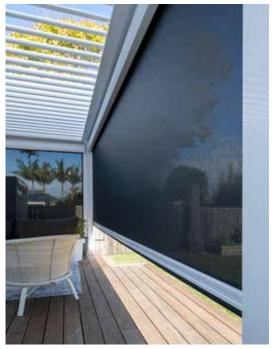

#### Mesh Outdoor Blinds

By far the majority of Outdoor Blinds in residential installations choose Mesh skins.

- There is an ever increasing range of superb fiberglass based skin options available.
- Choose from a wide range of colours. Warranties differ between manufacturers - enquire when ordering.
- Choose from a wide range of mesh density options providing up to 99% UV block and 96% wind block.
- Outdoor Blinds over 3500mm width (depending on wind zone) must have mesh skins.
- Mesh Outdoor Blinds can span up to and in some cases over 6000mm depending on wind zone.
- · Only Mesh Outdoor Blinds can be motorised.

#### Sunscreen Mesh:

- Is available in a wide range of colours and transparencies
- · Up to 99% UV block
- · Up to 96% wind block
- $\cdot\;$  Allows airflow and reduces sun glare
- $\,\cdot\,\,$  Easy to maintain, extremely durable and provides high degree of privacy during the day