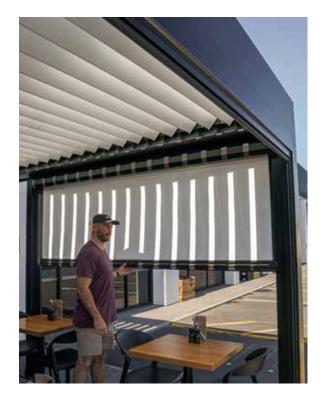

#### MOTORISED OR HAND OPERATED

Controller and Sensor Options Refer Section 1 for range of options

#### SPRING ASSIST

Outdoor Blind will stay in chosen position.

PULL DOWN | PUSH UP

#### Easy to Operate:

- Mesh blinds only can be motorized, as well as hand operable simple individual or group control at the touch of a button.
- · Clear PVC blinds are only offered as hand operable
- Hand operated push up / pull down is made easy with the use of an internally mounted spring balanced assist system.
- · Lightweight and simple to use, the blind will stay firm in the designated position without rattling in the wind.