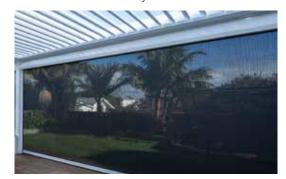

#### Mesh Outdoor Blinds

By far the majority of Outdoor Blinds in residential installations choose Mesh skins.

- There is an ever increasing range of superb fiberglass based skin options available.
- Choose from a wide range of colours. Warranties differ between manufacturers - enquire when ordering.
- Choose from a wide range of mesh density options providing up to 99% UV block and 96% wind block.
- Outdoor Blinds over 3500mm width (depending on wind zone) must have mesh skins.
- Mesh Outdoor Blinds can span up to and in some cases over 6000mm depending on wind zone.
- · Only Mesh Outdoor Blinds can be motorised.

#### Sunscreen Mesh:

- Is available in a wide range of colours and transparencies
- · Up to 99% UV block
- · Up to 96% wind block
- $\cdot\;$  Allows airflow and reduces sun glare
- $\,\cdot\,\,$  Easy to maintain, extremely durable and provides high degree of privacy during the day