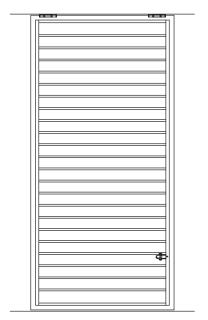

# PLANTATION SHUTTER

PLANTATION SHUTTER PANEL SHOWN WITH WELDED PERIMETER FRAME AND 90MM KISS PIVOT LOUVRES

www.louvretec.co.nz www.louvretec.com.au

DATE MODIFIED: 01/06/2023 FILE: SHUTTERS 12.35

LouvreTec®