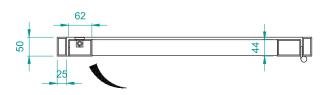

#### 90MM KISS PIVOT & 90MM END FIXED

#### HINGED LOUVRE SHUTTER

PIVOT FIXED

END

KISS

KISS

HINGED WINDOW SHOWN WITH 90MM KISS END PIVOT & 90MM END FIXED PIVOT FIXED

### KISS PIVOT