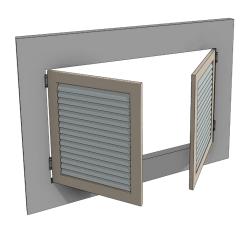

## TYPICAL DETAIL: COASTAL SERIES HINGED LOUVRES & PLANTATION SHUTTERS

#### HINGED LOUVRE SHUTTER

PIVOT FIXED

END

KISS

KISS

HINGED WINDOW SHOWN WITH 90MM KISS END PIVOT & 90MM END FIXED PIVOT FIXED