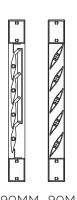

# PLANTATION SHUTTER

PLANTATION SHUTTER PANEL SHOWN WITH WELDED PERIMETER FRAME AND 90MM KISS PIVOT LOUVRES

www.louvretec.co.nz www.louvretec.com.au

DATE MODIFIED: 01/06/2023 FILE: SHUTTERS 12.35

LouvreTec®