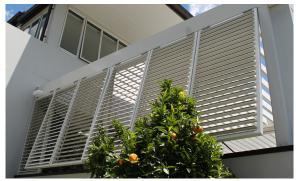

Bringing both form and function, Hinged Louvre &/ Plantation Shutters let you enjoy your view, natural light & ventilation when open and heat reduction, sun and privacy control when closed.

PLANTATION SHUTTERS AUCKLAND, NZ

HINGED LOUVERED SHUTTER USING 90MM HAND ADJUSTABLE LOUVRE INFILLS

PLANTATION SHUTTERS IN OPEN POSITION