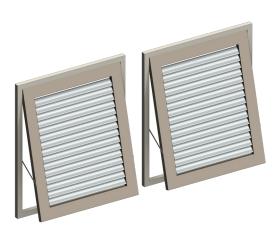

# PLANTATION SHUTTER

PLANTATION SHUTTER PANEL SHOWN WITH WELDED PERIMETER FRAME AND 90MM KISS PIVOT LOUVRES

www.louvretec.co.nz www.louvretec.com.au

DATE MODIFIED: 01/06/2023 FILE: SHUTTERS 12.35

LouvreTec®