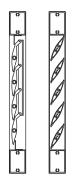

## TYPICAL DETAIL: COASTAL SERIES HINGED LOUVRES & PLANTATION SHUTTERS

#### 90MM KISS PIVOT & 90MM END FIXED

#### HINGED LOUVRE SHUTTER

PIVOT FIXED

END

KISS

KISS

HINGED WINDOW SHOWN WITH 90MM KISS END PIVOT & 90MM END FIXED PIVOT FIXED