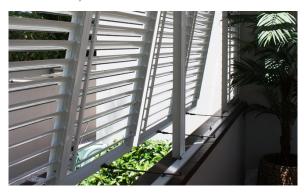

HINGED LOUVERED SHUTTER USING 90MM HAND ADJUSTABLE LOUVRE INFILLS

PLANTATION SHUTTERS IN OPEN POSITION