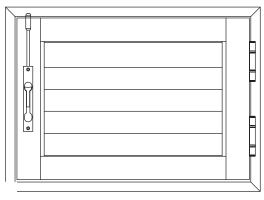

HINGED LOUVERED SHUTTER USING 90MM HAND ADJUSTABLE LOUVRE INFILLS

PLANTATION SHUTTERS IN OPEN POSITION