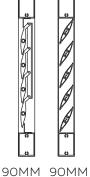

#### 90MM KISS PIVOT & 90MM END FIXED

#### HINGED LOUVRE SHUTTER

PIVOT FIXED

END

KISS

KISS

HINGED WINDOW SHOWN WITH 90MM KISS END PIVOT & 90MM END FIXED PIVOT FIXED

### KISS PIVOT