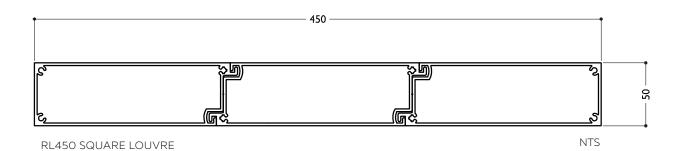

## BLADE SPECIFICATIONS RL450 SQUARE & RL450 MITRE LOUVRES

| BLADE SPECIFICATIONS                     |            |                                          |            |
|------------------------------------------|------------|------------------------------------------|------------|
| Blade cover - opening system             | 457 mm     | Weight per linear metre - opening system | 8.27 kg/lm |
| Weight per square metre - opening syster | n 18.5 sqm | Actual blade width                       | 450 mm     |
| Blade centres - opening system           | 457 mm     |                                          |            |