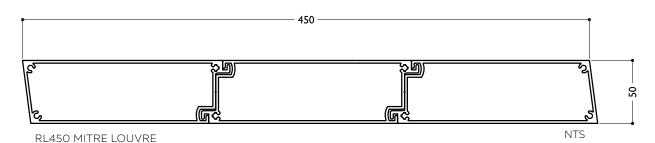

## BLADE SPECIFICATIONS RL450 SQUARE & RL450 MITRE LOUVRES

| BLADE SPECIFICATIONS                     |            |                                          |            |
|------------------------------------------|------------|------------------------------------------|------------|
| Blade cover - opening system             | 457 mm     | Weight per linear metre - opening system | 8.27 kg/lm |
| Weight per square metre - opening syster | n 18.5 sqm | Actual blade width                       | 450 mm     |
| Blade centres - opening system           | 457 mm     |                                          |            |