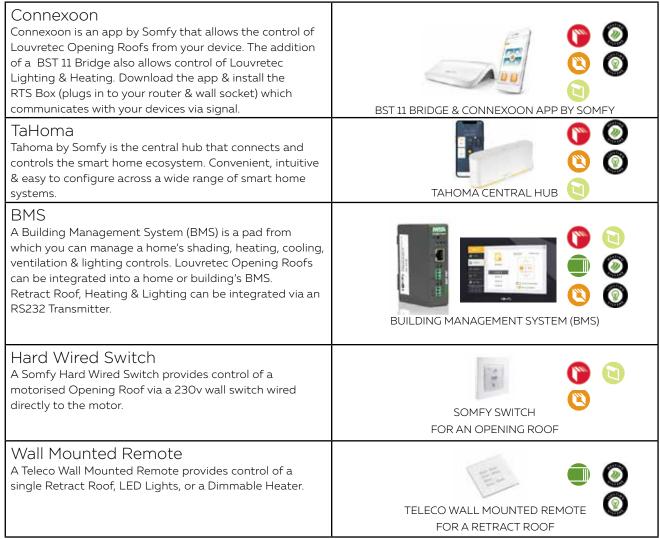

### Remote options

Remote Control technology is constantly changing and upgrading. Please discuss with your local Louvretec Dealer and view our website for current updates.

| current updates.                                                                                                                                                                                                                                                                                                                                                                                                   |                                                      |
|--------------------------------------------------------------------------------------------------------------------------------------------------------------------------------------------------------------------------------------------------------------------------------------------------------------------------------------------------------------------------------------------------------------------|------------------------------------------------------|
| Situo 1 & Smoove 1 Wall Switch The Situo 1 Remote by Somfy is a one-channel handheld remote using Radio Technology Somfy (RTS). Smoove is a wireless wall mounted switch providing the same functionality as a remote. Perfect for controlling a single Opening Roof.                                                                                                                                              |                                                      |
| Situo 5 & Smoove 4 Wall Switch The Situo 5 by Somfy is a five-channel handheld remote using Radio Technology Somfy (RTS). Perfect for controlling a group of motorised Louvretec products (excluding the Retract Roof). Smoove 4 is a wireless wall switch providing the same functionality as a remote but with 4 channels. With the addition of the BST11 Bridge, both remotes can control Lighting and Heating. |                                                      |
| Telis 16 The Telis 16 is a 16-channel handheld remote using Radio Technology Somfy (RTS). Made to control a larger group of motorised Louvretec products (excluding the Retract Roof). The addition of a BST 11 Bridge allows this remote to control Lighting & Heating.                                                                                                                                           |                                                      |
| Noon Duo<br>The Noon Duo is a 9-channel handheld remote.<br>The Noon Duo allows control for Louvretec Retract Roofs,<br>Lighting and Heating.                                                                                                                                                                                                                                                                      |                                                      |
| Daisy App Daisy is an app by Teleco that allows the control of Louvretec Retract Roofs, Lighting and Heating. Download the free app and install a Daisy Box which communicates with your devices via radio signal.                                                                                                                                                                                                 | DAISY MICH & sellular                                |
| Solar Powered No power connection required, the solar powered motor can be controlled by a wireless handheld remote or a Smart Home solution. Battery has a 45-day life cycle based on two open/close cycles/ day. Algorithms for power management allow for battery charging without direct sunlight.                                                                                                             | SOLAR POWER OPTION FOR<br>SPIRAL PIVOT OPENING ROOFS |