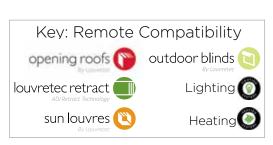

## CURRENT REMOTE CONTROL OPTIONS FOR OPENING ROOFS & OTHER LOUVRETEC MOTORISED PRODUCTS

### Remote options

Remote Control technology is constantly changing and upgrading. Please discuss with your local Louvretec Dealer and view our website for current updates.