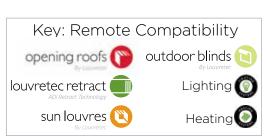

# CURRENT REMOTE CONTROL OPTIONS FOR OPENING ROOFS & OTHER LOUVRETEC MOTORISED PRODUCTS

### Remote options

Remote Control technology is constantly changing and upgrading. Please discuss with your local Louvretec Dealer and view our website for current updates.

| current updates.                                                                                                                                                                                                                                                                                                                                                                                                   |                                                      |
|--------------------------------------------------------------------------------------------------------------------------------------------------------------------------------------------------------------------------------------------------------------------------------------------------------------------------------------------------------------------------------------------------------------------|------------------------------------------------------|
| Situo 1 & Smoove 1 Wall Switch The Situo 1 Remote by Somfy is a one-channel handheld remote using Radio Technology Somfy (RTS). Smoove is a wireless wall mounted switch providing the same functionality as a remote. Perfect for controlling a single Opening Roof.                                                                                                                                              |                                                      |
| Situo 5 & Smoove 4 Wall Switch The Situo 5 by Somfy is a five-channel handheld remote using Radio Technology Somfy (RTS). Perfect for controlling a group of motorised Louvretec products (excluding the Retract Roof). Smoove 4 is a wireless wall switch providing the same functionality as a remote but with 4 channels. With the addition of the BST11 Bridge, both remotes can control Lighting and Heating. |                                                      |
| Telis 16 The Telis 16 is a 16-channel handheld remote using Radio Technology Somfy (RTS). Made to control a larger group of motorised Louvretec products (excluding the Retract Roof). The addition of a BST 11 Bridge allows this remote to control Lighting & Heating.                                                                                                                                           |                                                      |
| Noon Duo<br>The Noon Duo is a 9-channel handheld remote.<br>The Noon Duo allows control for Louvretec Retract Roofs,<br>Lighting and Heating.                                                                                                                                                                                                                                                                      |                                                      |
| Daisy App Daisy is an app by Teleco that allows the control of Louvretec Retract Roofs, Lighting and Heating. Download the free app and install a Daisy Box which communicates with your devices via radio signal.                                                                                                                                                                                                 | DAISY MICH & sellular                                |
| Solar Powered No power connection required, the solar powered motor can be controlled by a wireless handheld remote or a Smart Home solution. Battery has a 45-day life cycle based on two open/close cycles/ day. Algorithms for power management allow for battery charging without direct sunlight.                                                                                                             | SOLAR POWER OPTION FOR<br>SPIRAL PIVOT OPENING ROOFS |