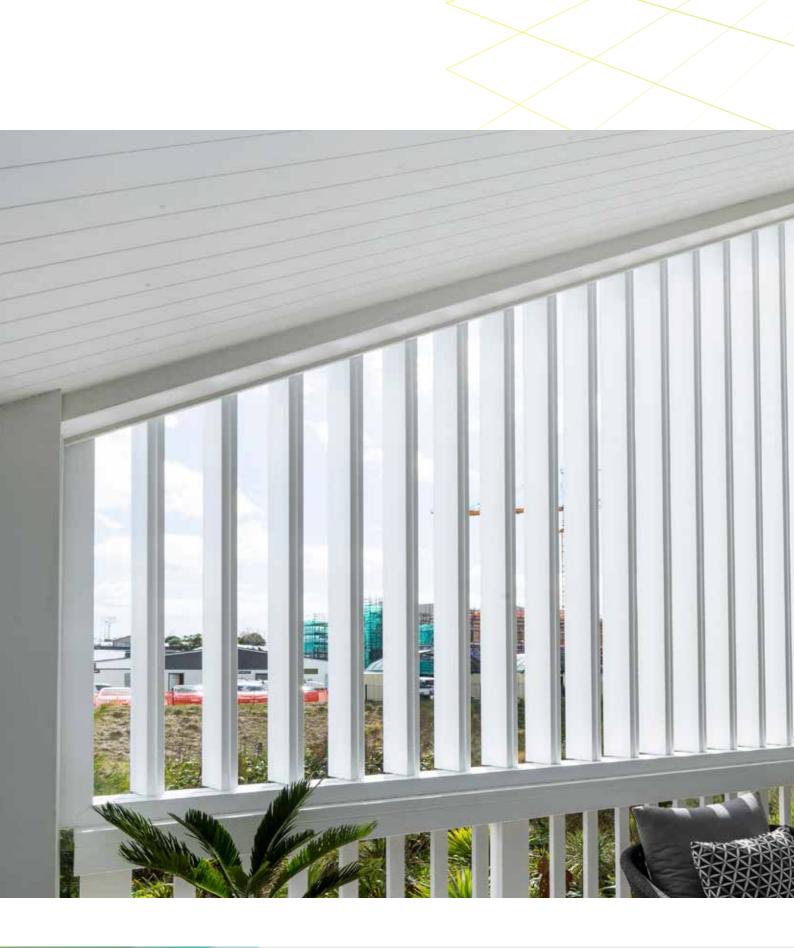

### SUN LOUVRES OVERVIEW

STYLE & SUN CONTROL

OUTDOOR LIVING YEAR ROUND

LOUVRE CHIMNEY SURROUND, FIXED LOUVRE PANELS & COASTAL SHUTTERS FOR PRIVACY, STYLE & WEATHER PROTECTION

### Style with function

Sun Louvres form our most varied and versatile product range. Many options

All Louvretec Sun Louvre systems have been beautifully designed to provide an unparalleled degree of choice. Their uses are many and varied including;

- sun protection
- shelter
- privacy control
- style giving a dramatic effect
- · for both Residential & Commercial projects