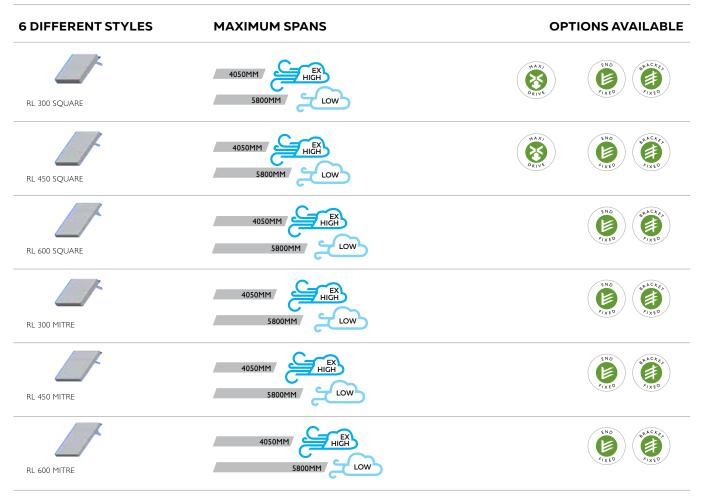

### SUN LOUVRES RECTANGULAR (RL) SPANS & INSTALLATION OPTIONS AT A GLANCE

MINIMUM - MAXIMUM BLADE SPANS AT A GLANCE AS DETERMINED BY WIND SPEED. REFER TO SECTION 13 ENGINEERING REPORTS FOR FULL DETAILS ON BLADE SPANS.

## RL RECTANGULAR SUN LOUVRES

NOTES