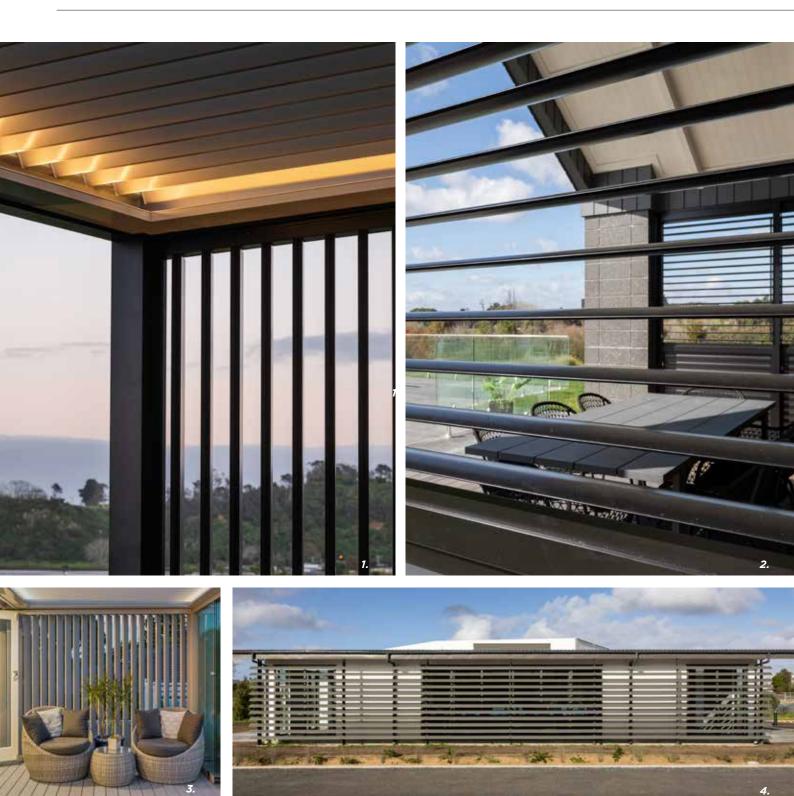

### SUN LOUVRES GALLERY

1. SPIRAL MOTORISED 135 HI SPAN PANEL 2. KISS HAND ADJUSTABLE 90MM MIDI SHUTTERS 3. SPIRAL MOTORISED 200 FLUSH PANEL