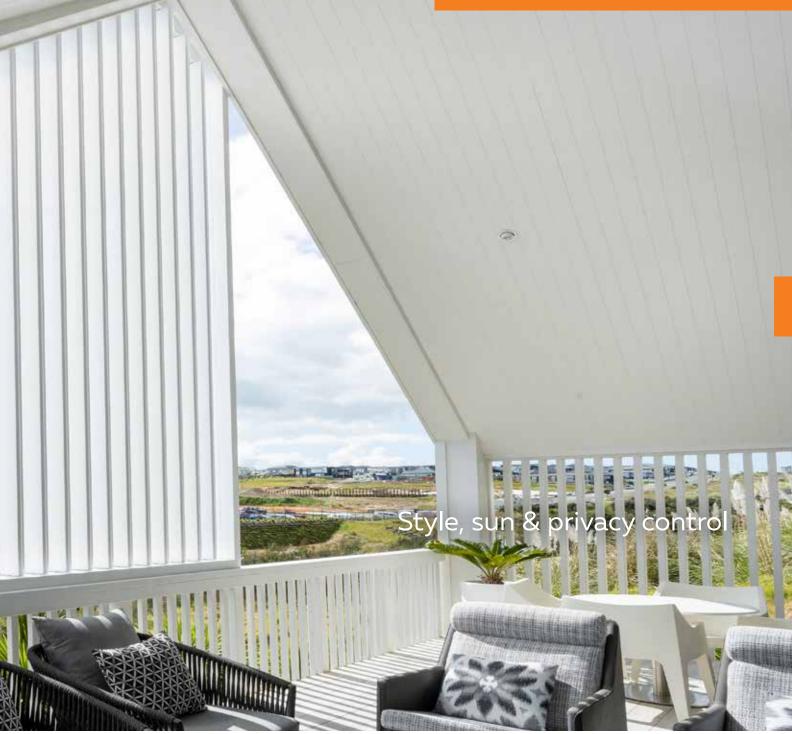

### SUN LOUVRES OVERVIEW

STYLE & SUN CONTROL

OUTDOOR LIVING YEAR ROUND

LOUVRE CHIMNEY SURROUND, FIXED LOUVRE PANELS & COASTAL SHUTTERS FOR PRIVACY, STYLE & WEATHER PROTECTION

### Style with function

Sun Louvres form our most varied and versatile product range. Many options

All Louvretec Sun Louvre systems have been beautifully designed to provide an unparalleled degree of choice. Their uses are many and varied including;

- sun protection
- shelter
- privacy control
- style giving a dramatic effect
- · for both Residential & Commercial projects