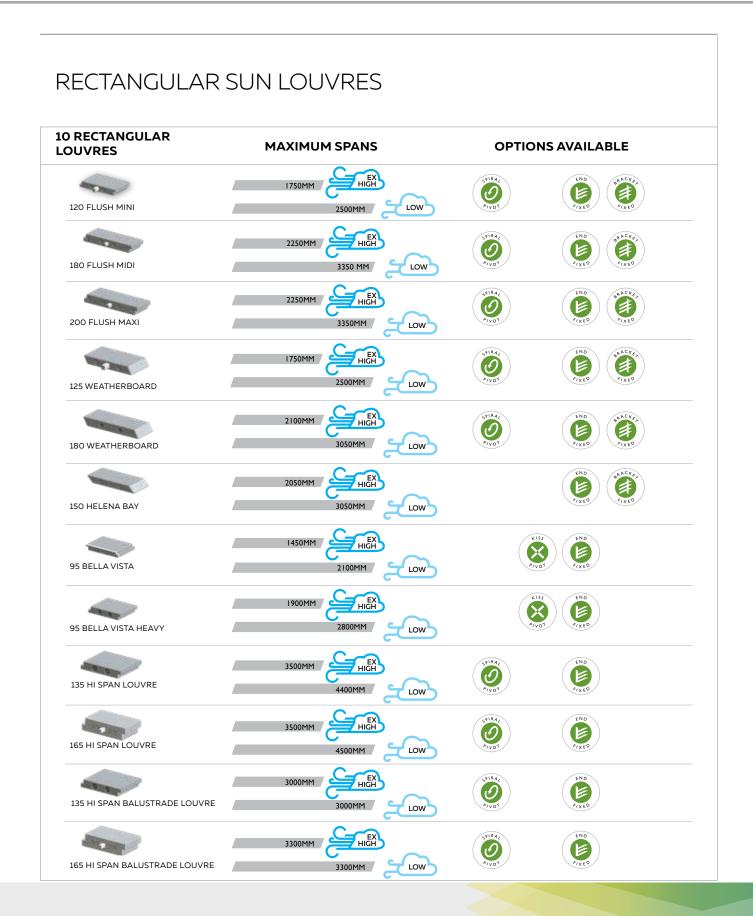

### SUN LOUVRES RECTANGULAR SPANS & INSTALLATION OPTIONS AT A GLANCE

MINIMUM – MAXIMUM BLADE SPANS AT A GLANCE AS DETERMINED BY WIND SPEED. REFER TO SECTION 13 ENGINEERING REPORTS FOR FULL DETAILS ON BLADE SPANS.

## RL RECTANGULAR SUN LOUVRES

NOTES