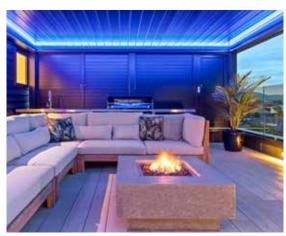

### SUN LOUVRES OVERVIEW

STYLE & SUN CONTROL

OUTDOOR LIVING YEAR ROUND

LOUVRE CHIMNEY SURROUND, FIXED LOUVRE PANELS & COASTAL SHUTTERS FOR PRIVACY, STYLE & WEATHER PROTECTION

### Style with function

Sun Louvres form our most varied and versatile product range. Many options

All Louvretec Sun Louvre systems have been beautifully designed to provide an unparalleled degree of choice. Their uses are many and varied including;

- sun protection
- shelter
- privacy control
- style giving a dramatic effect
- · for both Residential & Commercial projects