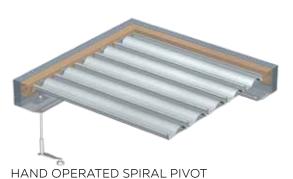

### 4. HAND OPERATED SPIRAL PIVOT

Using a custom engineered gearbox with stainless steel crank handle, all Louvretec Opening Roofs are available as a hand operable option in lieu of motorised.

The roofs can be operated with ease, with the crank handle being detachable for storage when operation is complete.