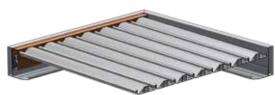

### 2. DOWNUNDER SPIRAL PIVOT

Designed specifically for Louvretec's new generation Super Roofs. As the name implies Down-under not only has the pivot operating system hidden from sight, so too is the motor and gearbox.

With neither operating mechanism nor motor to be seen Downunder provides for the cleanest look imaginable. Now available on request on all Opening Roofs.

Refer Section 2 pages 2.17 - 2.18 for range of options.

DOWNUNDER SPIRAL PIVOT