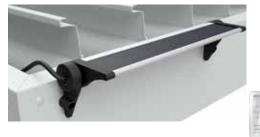

### 2. DOWNUNDER SPIRAL PIVOT

Designed specifically for Louvretec's new generation Super Roofs. As the name implies Down-under not only has the pivot operating system hidden from sight, so too is the motor and gearbox.

With neither operating mechanism nor motor to be seen Downunder provides for the cleanest look imaginable. Now available on request on all Opening Roofs.

Refer Section 2 pages 2.17 - 2.18 for range of options.

DOWNUNDER SPIRAL PIVOT