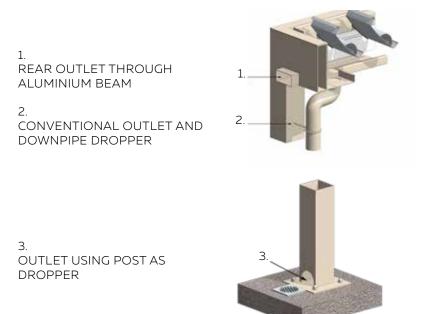

# STRUCTURAL FRAMES OPENING | RETRACT ROOF GUTTER OUTLETS TECHNICAL DETAILS

### TYPICAL DETAIL GUTTER OUTLETS

#### TYPICAL DETAIL GUTTER OUTLETS



# SECTION STANDARD 65MM DROPPER IN GUTTER



### TYPICAL DETAIL: OPENING ROOFS STRUCTURAL FRAME **CONNECTING TO THE BUILDING**

#### **TYPICAL DETAIL: REAR OUTLET GUTTER IN SOFFIT**

OUTLET THROUGH FASCIA ROOF SPACE



### SECTION OUTLET THROUGH FASCIA ROOF SPACE

hole cut out for roof space outlet





# TYPICAL DETAIL: OPENING | RETRACT ROOFS **GUTTER OUTLETS**

### SECTION BACK OUTLET IN GUTTER



# SECTION THROUGH LOUVRES



www.louvretec.com.au

DATE MODIFIED: 01/10/2024 FILE: STRUCTURAL 4.13 ©Louvretec 2025 - All Rights Reserved. Technical specifications subject to change without notice.