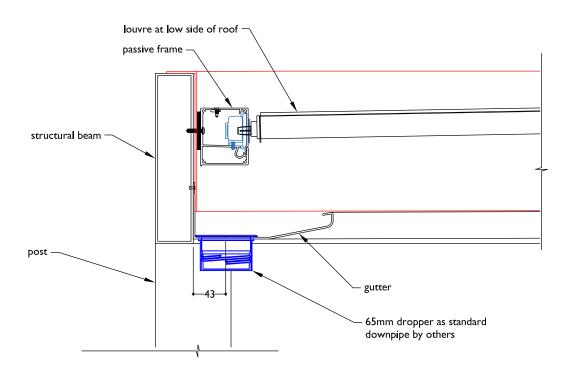

# SECTION STANDARD 65MM DROPPER IN GUTTER

### TYPICAL DETAIL: OPENING ROOFS STRUCTURAL FRAME **CONNECTING TO THE BUILDING**