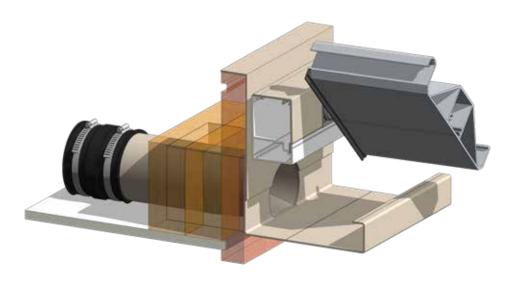

#### **TYPICAL DETAIL: REAR OUTLET GUTTER IN SOFFIT**

OUTLET THROUGH FASCIA ROOF SPACE

### SECTION OUTLET THROUGH FASCIA ROOF SPACE

hole cut out for roof space outlet