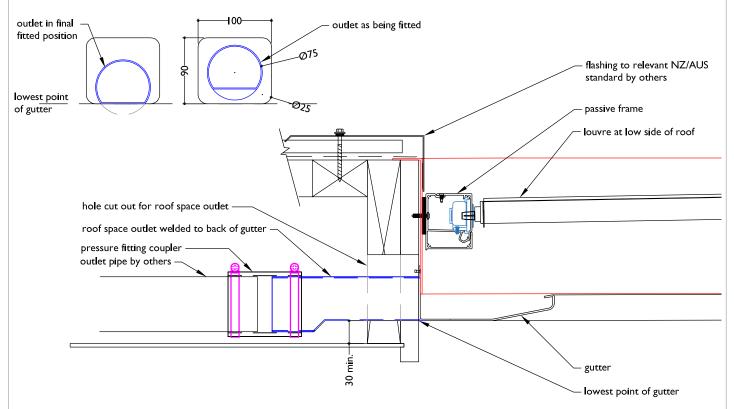

### SECTION OUTLET THROUGH FASCIA ROOF SPACE

hole cut out for roof space outlet

### SECTION BACK OUTLET IN GUTTER