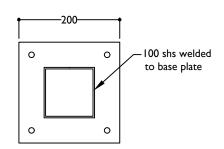

## TYPICAL DETAIL: OPENING ROOFS STRUCTURAL FRAME POST FIXING DETAILS

ALUMINIUM POST BASE PLATE - DIMENSIONS

NB: REFER TO ENGINEERING Section 13 FOR CORRECT POST SIZE

SECTION POST TO CONCRETE FOOTING

SECTION POST TO CONCRETE PAD