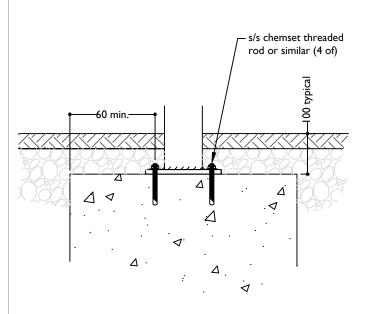

## TYPICAL DETAIL: OPENING ROOFS STRUCTURAL FRAME POST FIXING DETAILS

ALUMINIUM POST BASE PLATE - DIMENSIONS

NB: REFER TO ENGINEERING Section 13 FOR CORRECT POST SIZE

SECTION POST TO CONCRETE FOOTING

SECTION POST TO CONCRETE PAD