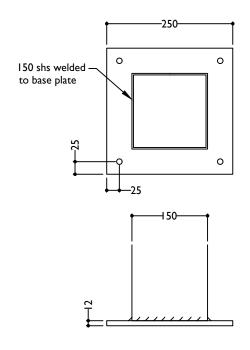

## TYPICAL DETAIL: OPENING ROOFS STRUCTURAL FRAME POST FIXING DETAILS

ALUMINIUM POST BASE PLATE - DIMENSIONS

NB: REFER TO ENGINEERING Section 13 FOR CORRECT POST SIZE

SECTION POST TO CONCRETE FOOTING

SECTION POST TO CONCRETE PAD