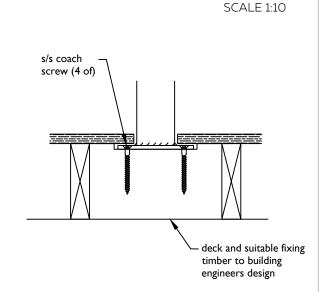

## s/s coach screw (4 of) deck and suitable fixing timber to building

SECTION POST TO TIMBER DECK

SECTION POST TO TIMBER DECK - RECESSED

engineers design

SCALE 1:10