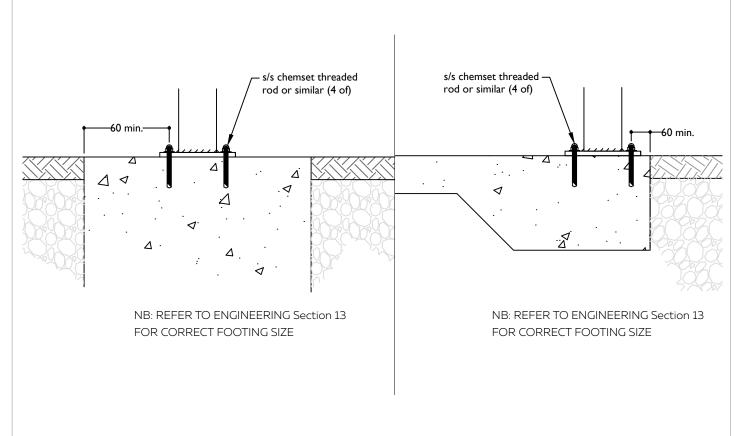

## TYPICAL DETAIL : OPENING ROOFS STRUCTURAL FRAME POST FIXING DETAILS

SECTION POST TO CONCRETE FOOTING - RECESSED

SECTION POST TO CONCRETE PAD - RECESSED