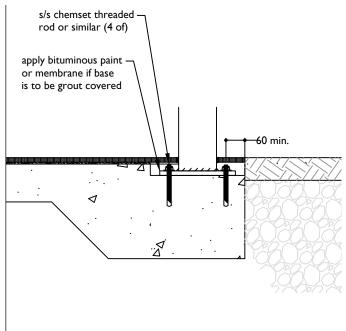

## TYPICAL DETAIL : OPENING ROOFS STRUCTURAL FRAME POST FIXING DETAILS

SECTION POST TO CONCRETE FOOTING - RECESSED

SECTION POST TO CONCRETE PAD - RECESSED